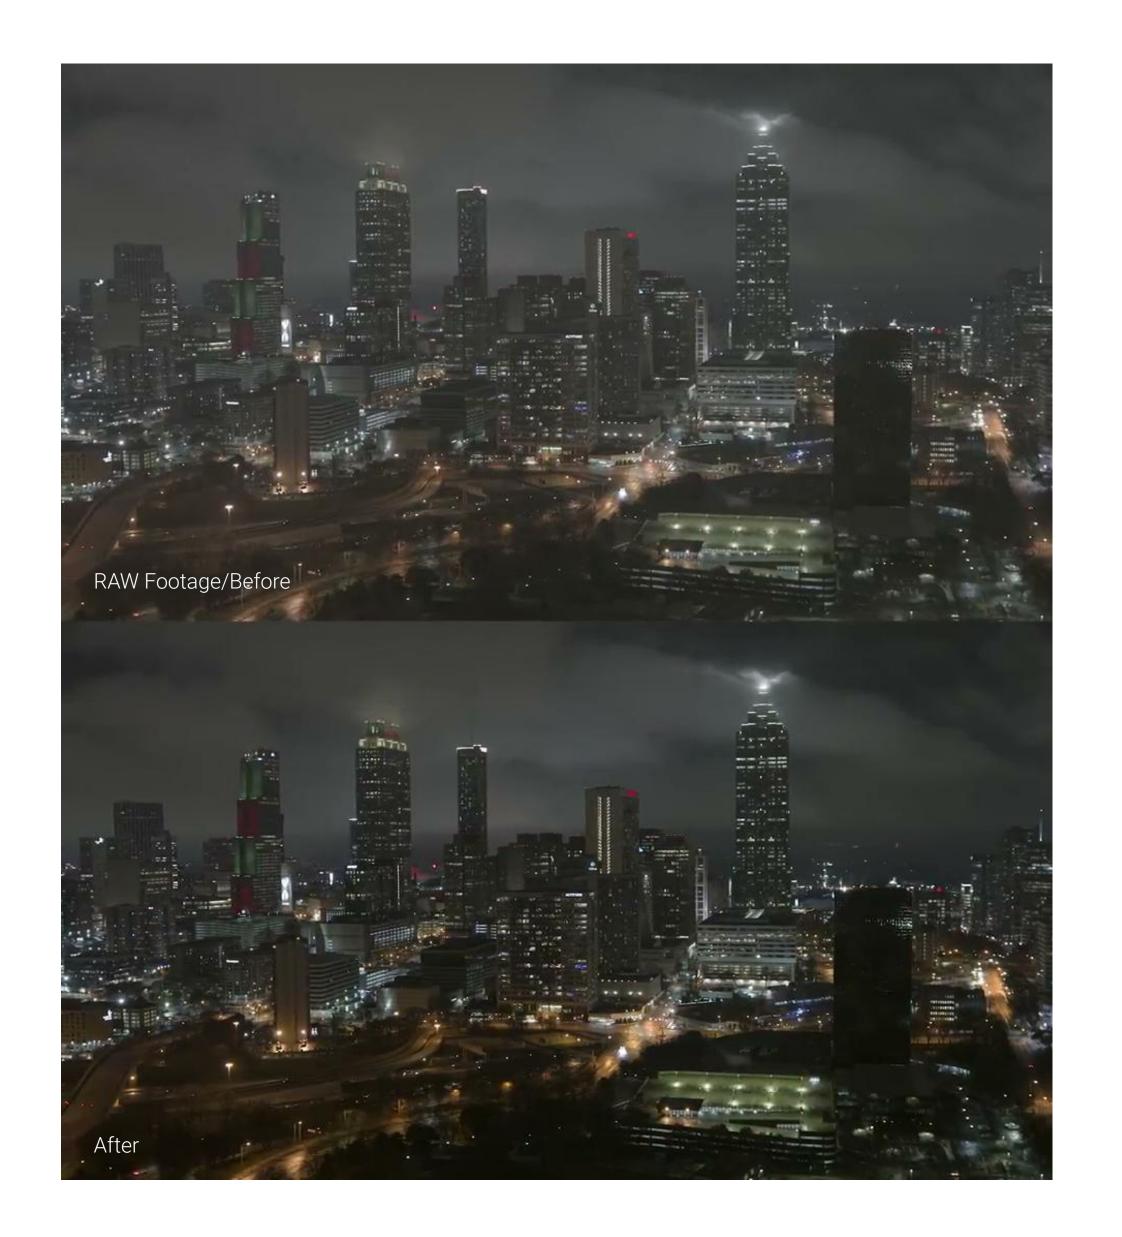

### **Shot 102**

Jackson Bridge
Color Corrected, Motion Stabilized, 8s duration
<a href="https://vimeo.com/661070609/7264bdfa2e">https://vimeo.com/661070609/7264bdfa2e</a>

Base Cut Background Shots