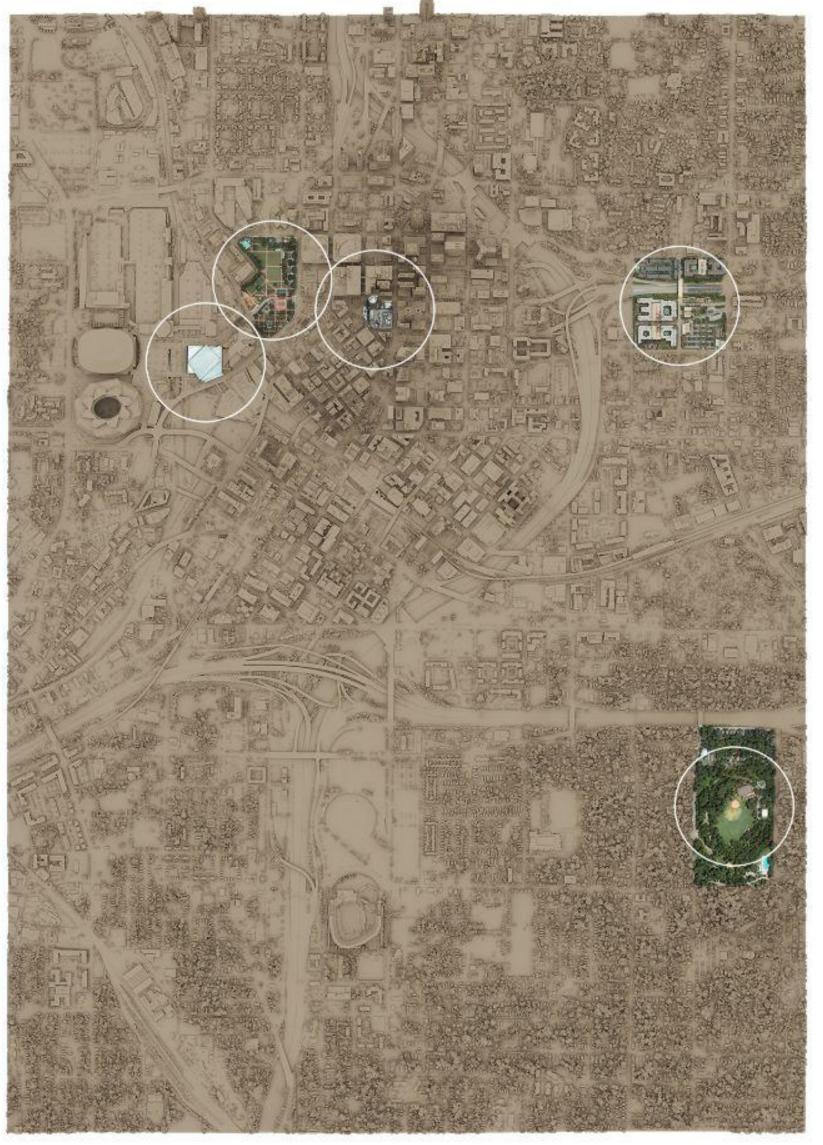

Motion Test, Flying on low poly placeholder model



Spirit 3D Model



Optimized topology for easier adjustments on level of details, Switchable between lower and higher poly counts

Spirit 3D Model



Optimized topology for easier adjustments on level of details, Switchable between lower and higher poly counts

Spirit Rig





PBR Texture Mapping



Texture light reaction test

No character animation (Only light and shadows)

PBR Texture Mapping



Texture light reaction test

No character animation (Only light and shadows)

# **Character Animation**

Takeoff Motion



Motion Scale Test
Variable takeoff speed options

## **Environment**

Google Maps Reference





Google Maps overview of the key locations in red and alt options in blue

# **Environment**

Flight Simulation Map





# **Environment**

Flight Simulation Map



# **FX Light Strings**

Spirit Visual Effects











# FOREVER FOREVER 404404

# Type Design Visual Effects











# **Basketball Court**

Virtual Design







Concept arts to texture maps











# **Opening Sequence**

Spirit Intro



Sample Shot 101
Full VFX passes & breakdown

Key Frames





### SHOT 101A

EXT. NIGHT. BILLBOARD.

Start. WS Dolly forward, Establishing the Forever 404 billboard within the environment/location

### **SHOT 101B**

EXT. NIGHT. BILLBOARD.

MS Dolly forward, Forever 404 billboard, Hawk's silhouette in the sky, approaching

Key Frames





### **SHOT 101C**

EXT. NIGHT. BILLBOARD.

CS, Spirit lands on the billboard, causing a mild destruction

### **SHOT 101D**

EXT. NIGHT. BILLBOARD.

WS Low Angle, He