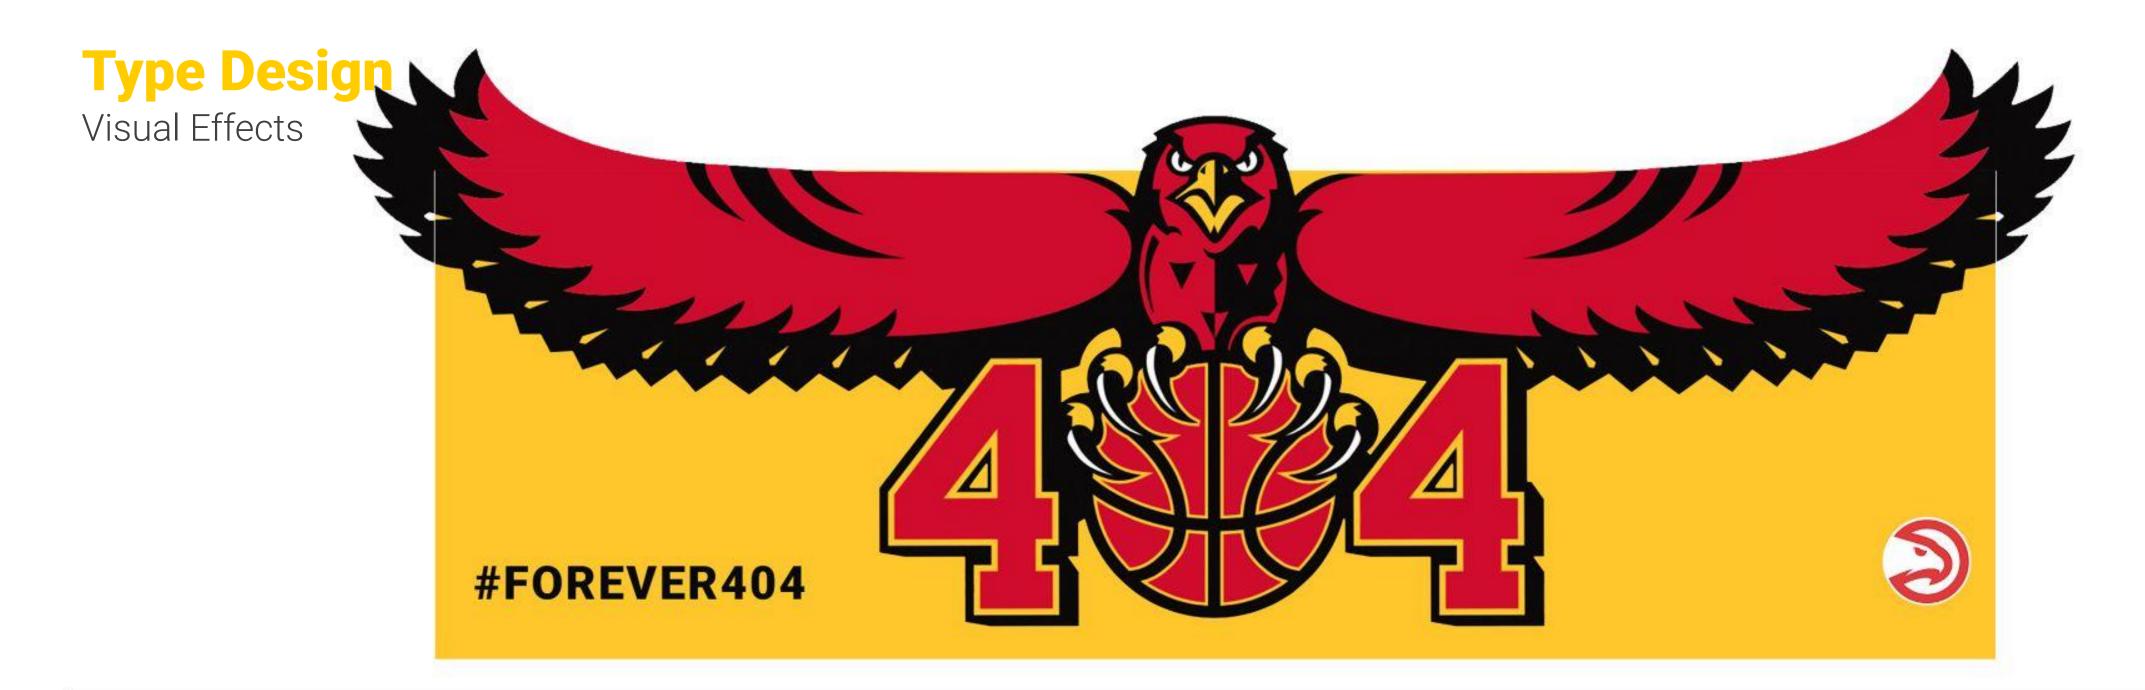

easier adjustments on level of details, Switchable between lower and higher poly counts

Spirit 3D Model



Optimized topology for easier adjustments on level of details, Switchable between lower and higher poly counts

Spirit Rig





PBR Texture Mapping



Texture light reaction test

No character animation (Only light and shadows)

PBR Texture Mapping



Texture light reaction test

No character animation (Only light and shadows)

# **Character Animation**

Takeoff Motion



Motion Scale Test
Variable takeoff speed options

## **Environment**

Google Maps Reference





Google Maps overview of the key locations in red and alt options in blue

# **Environment**

Flight Simulation Map





# **Environment**

Flight Simulation Map



# **FX Light Strings**

Spirit Visual Effects











# FOREVER FOREVER 404404

# Type Design Visual Effects











# **Basketball Court**

Virtual Design







Concept arts to texture maps











# **Opening Sequence**

Spirit Intro



Sample Shot 101
Full VFX passes & breakdown

Key Frames





### SHOT 101A

EXT. NIGHT. BILLBOARD.

Start. WS Dolly forward, Establishing the Forever 404 billboard within the environment/location

### **SHOT 101B**

EXT. NIGHT. BILLBOARD.

MS Dolly forward, Forever 404 billboard, Hawk's silhouette in the sky, approaching

Key Frames





### **SHOT 101C**

EXT. NIGHT. BILLBOARD.

CS, Spirit lands on the billboard, causing a mild destruction

### **SHOT 101D**

EXT. NIGHT. BILLBOARD.

WS Low Angle, Hero introduction, Spirit opens its wings as debris are falling down from the billboard

Key Frames