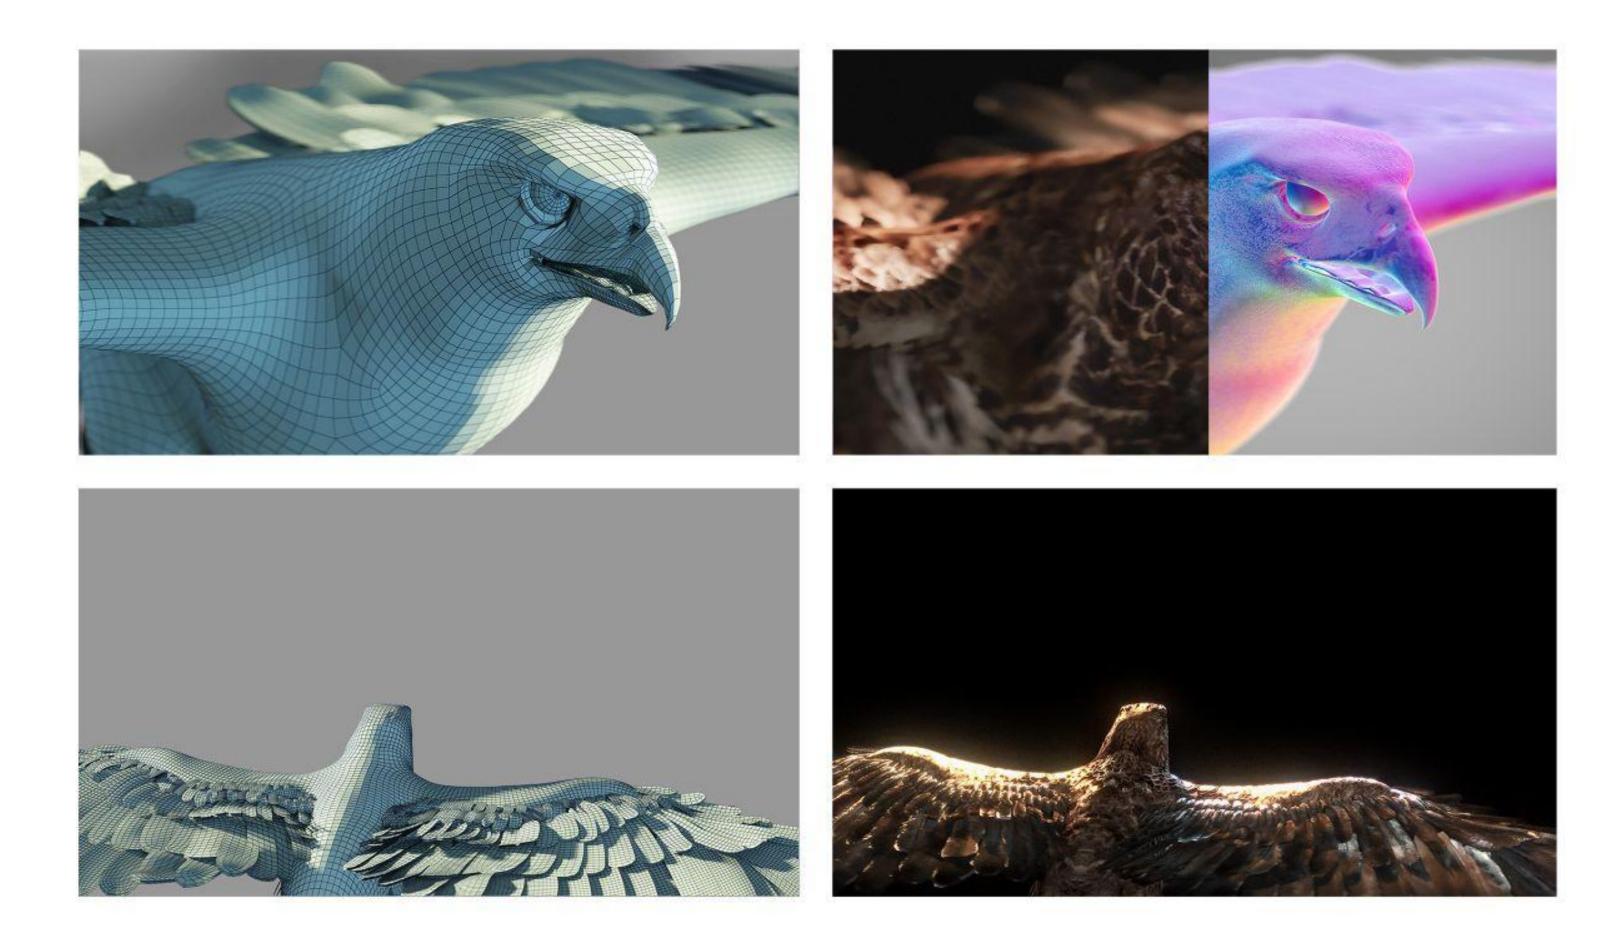

# R&D

Motion Study

Motion Test, Flying on low poly placeholder model

Spirit 3D Model

Optimized topology for easier adjustments on level of details, Switchable between lower and higher poly counts

Spirit 3D Model

Optimized topology for easier adjustments on level of details, Switchable between lower and higher poly counts

Spirit Rig

PBR Texture Mapping

Texture light reaction test

No character animation (Only light and shadows)

PBR Texture Mapping

Texture light reaction test

No character animation (Only light and shadows)