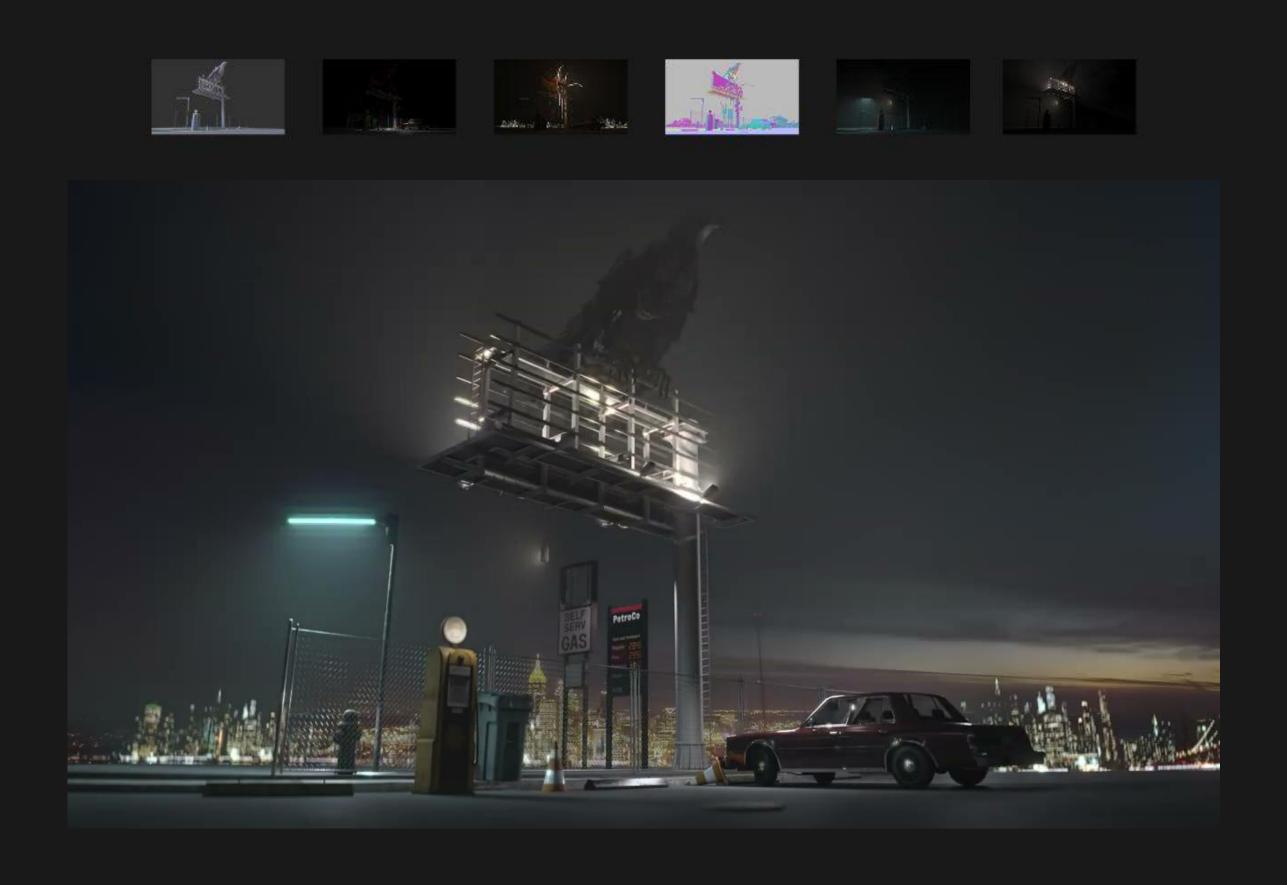

### SHOT 101A

EXT. NIGHT. BILLBOARD.

Start. WS Dolly forward, Establishing the Forever 404 billboard within the environment/location

### **SHOT 101B**

EXT. NIGHT. BILLBOARD.

MS Dolly forward, Forever 404 billboard, Hawk's silhouette in the sky, approaching

Key Frames

### **SHOT 101C**

EXT. NIGHT. BILLBOARD.

CS, Spirit lands on the billboard, causing a mild destruction

### **SHOT 101D**

EXT. NIGHT. BILLBOARD.

WS Low Angle, Hero introduction, Spirit opens its wings as debris are falling down from the billboard

Key Frames

### **SHOT 101**

EXT. NIGHT. BILLBOARD.

WS, Hero reveal, Spirit flies off