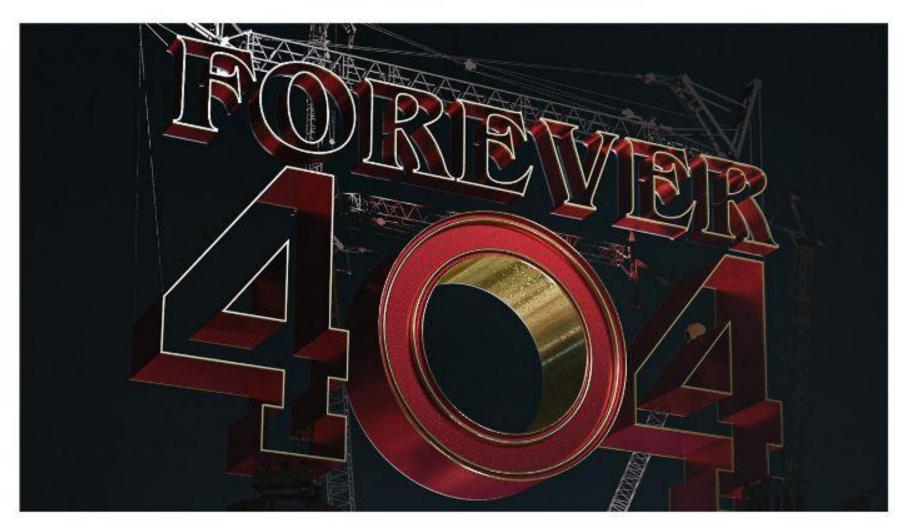

# FOREVER FOREVER 404404

# Type Design Visual Effects

### EXT. NIGHT. WESTIN PLAZA

WS, Low Angle, Locked Down, Spirit flies through the "0" of a giant Forever 404 sign near Westin Plaza Tower