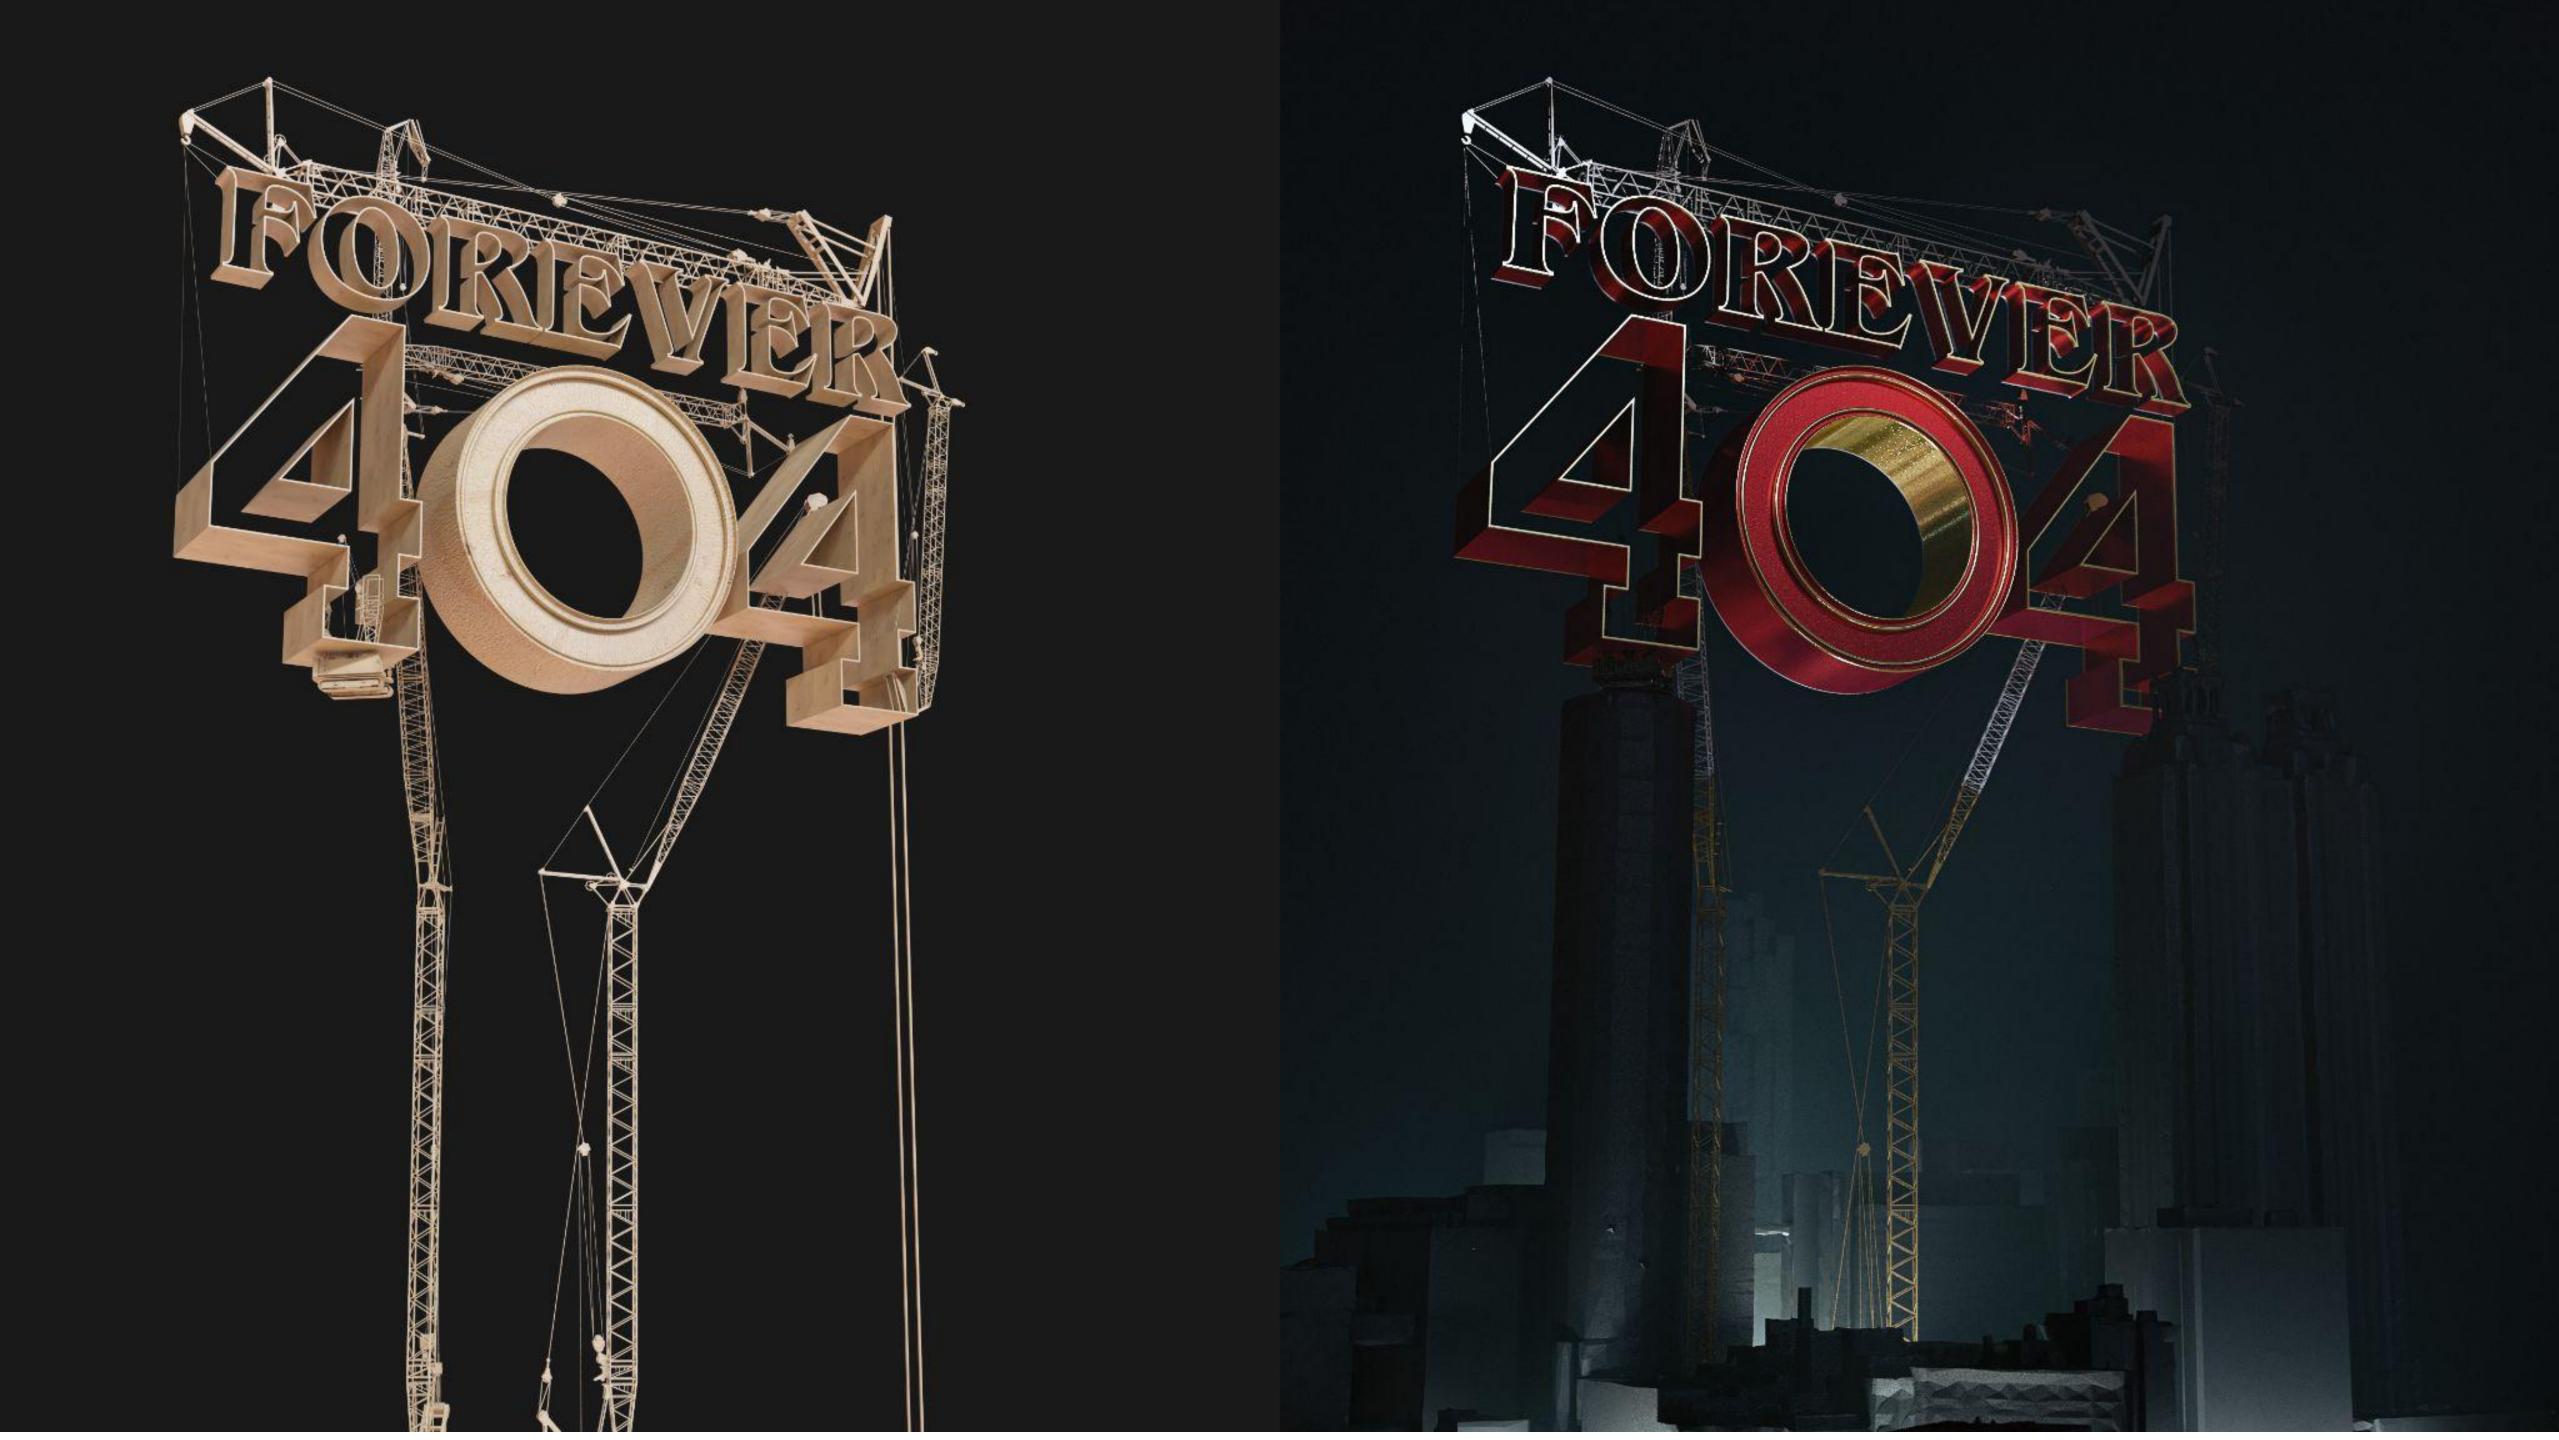

# FOREVER FOREVER 404404

### EXT. NIGHT. WESTIN PLAZA

WS, Low Angle, Locked Down, Spirit flies through the "0" of a giant Forever 404 sign near Westin Plaza Tower