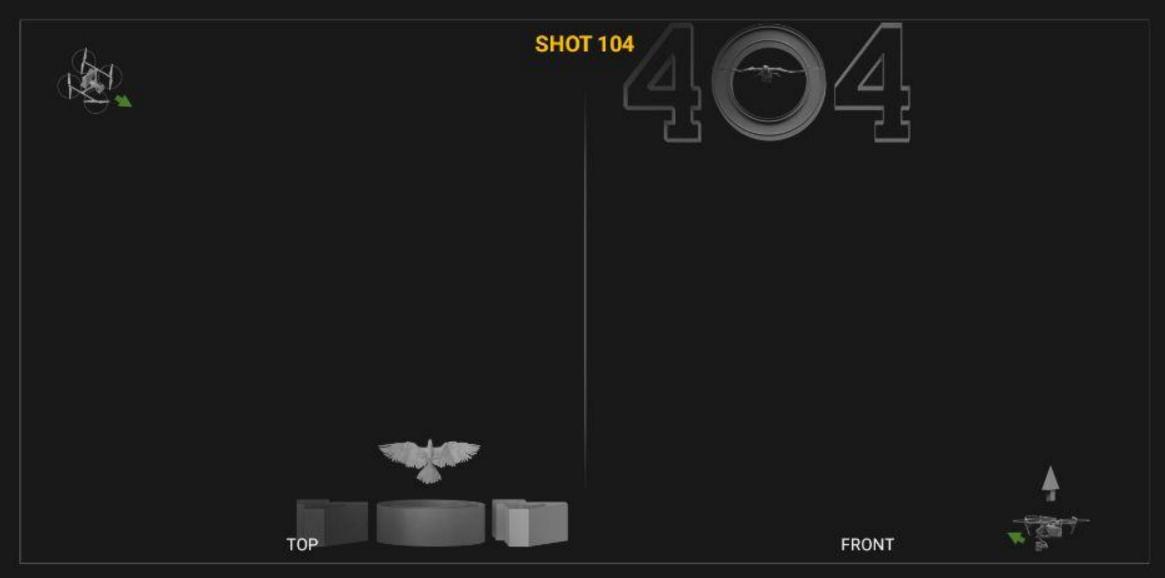

### **SHOT 104**

### EXT. NIGHT. WESTIN PLAZA

WS, Low Angle, Locked Down, Spirit flies through the "0" of a giant Forever 404 sign near Westin Plaza Tower