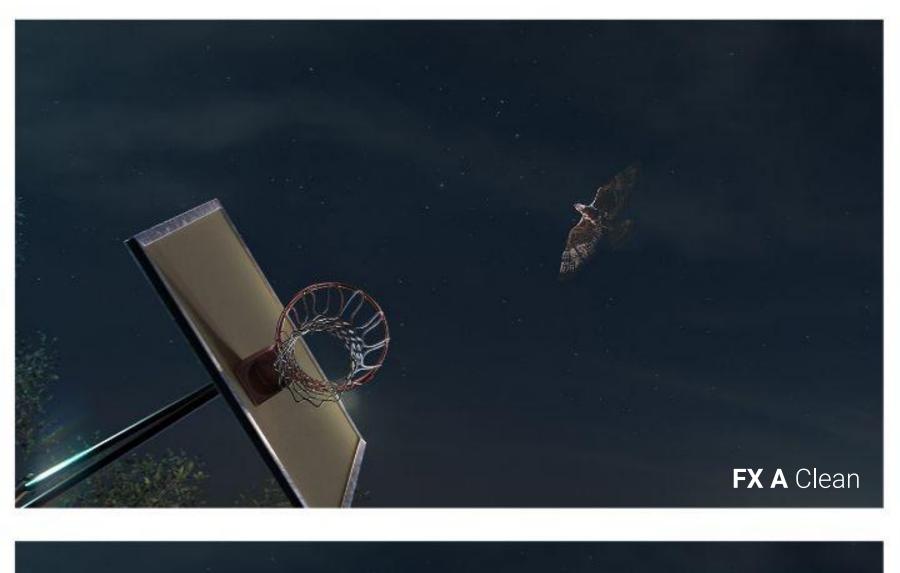

### **SHOT 101B**

EXT. NIGHT. BILLBOARD.

MS Dolly forward, Forever 404 billboard, Hawk's silhouette in the sky, approaching

Key Frames