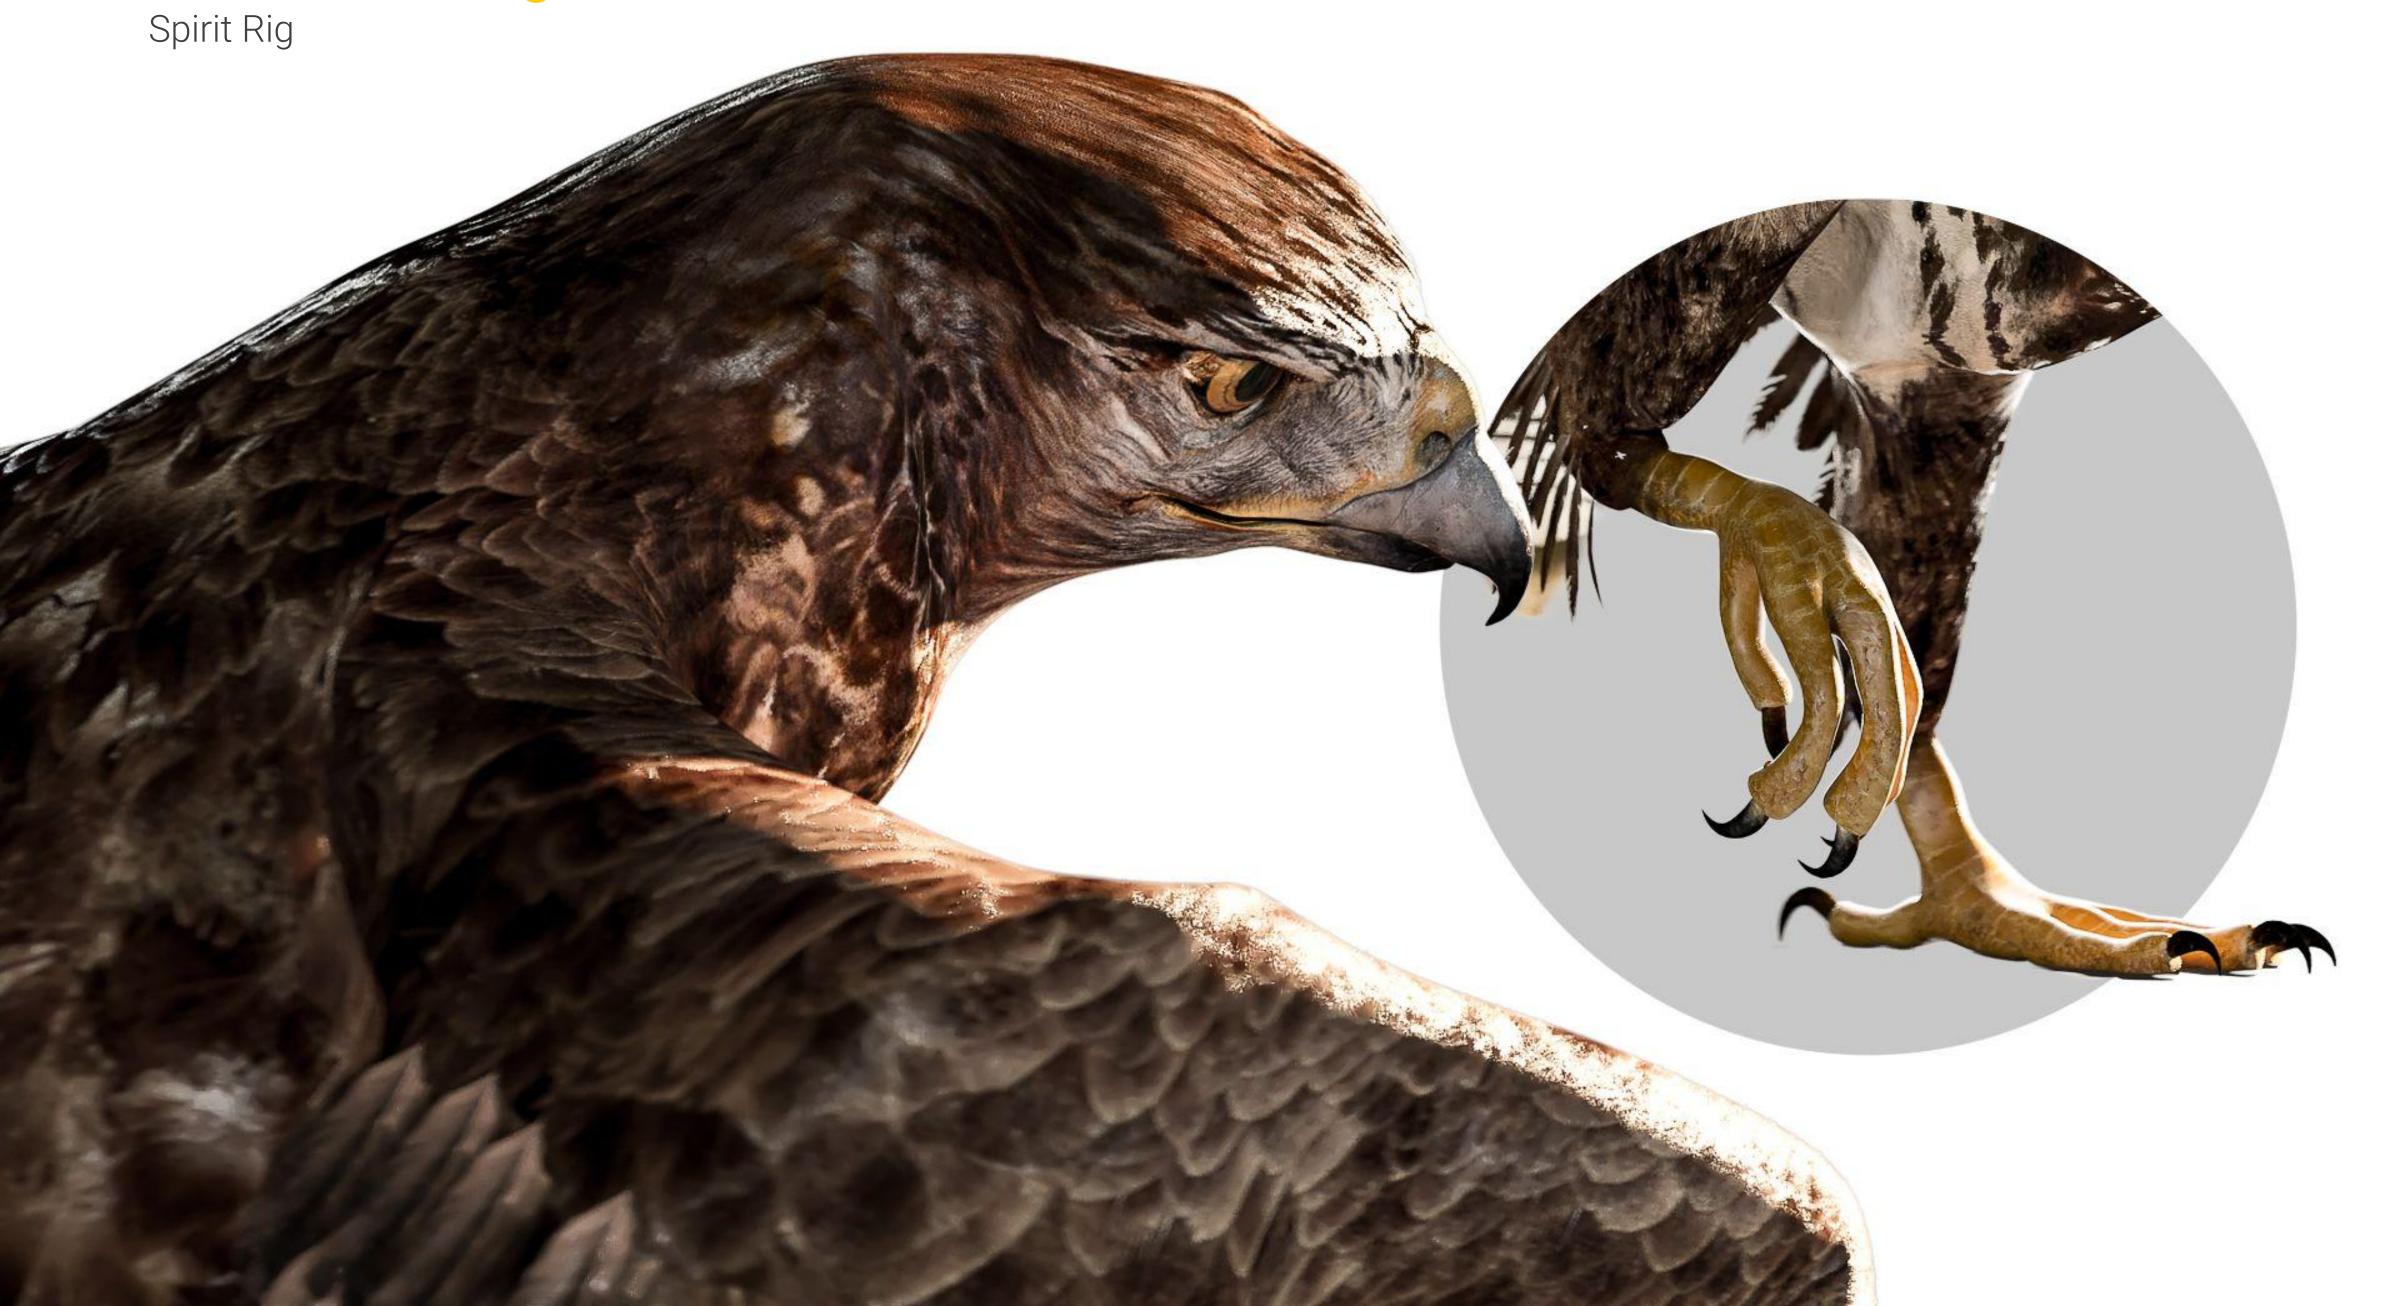

Optimized topology for easier adjustments on level of details, Switchable between lower and higher poly counts

Spirit Rig

PBR Texture Mapping

Texture light reaction test

No character animation (Only light and shadows)