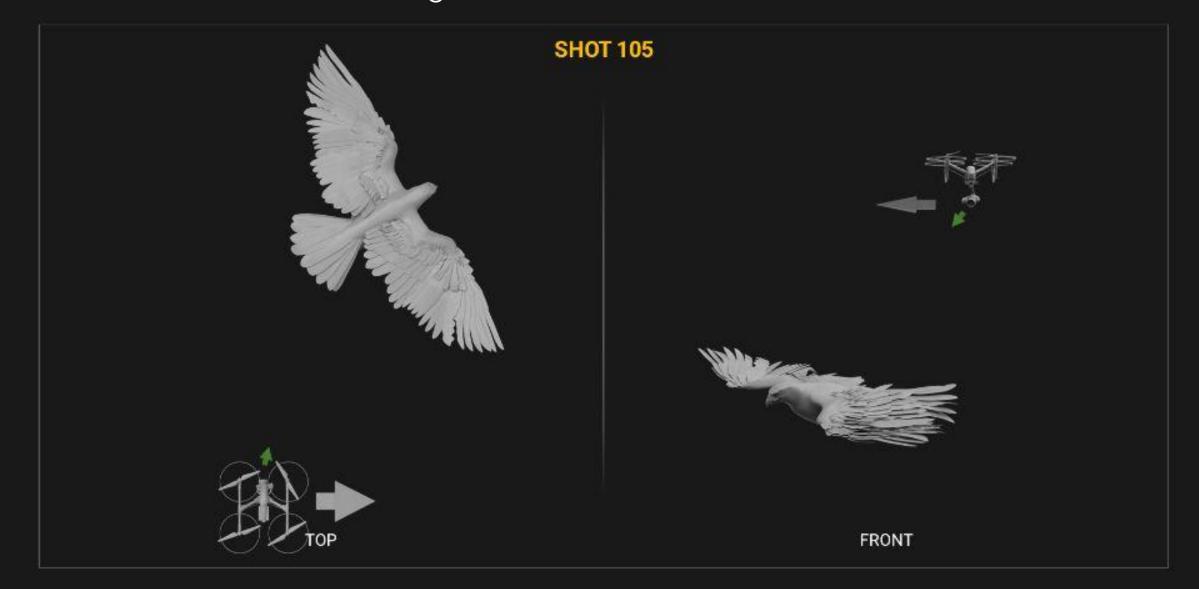

### **SHOT 105**

### EXT. NIGHT. OLYMPIC PARK

WS, High Angle, 3/4 Tracking, Facing South, Moving East to West, Flying over the Olympic park, Spirit aims for the State Farm Arena

(Watchout for the background, No focus on Mercedes Benz stadium)

Key Frames