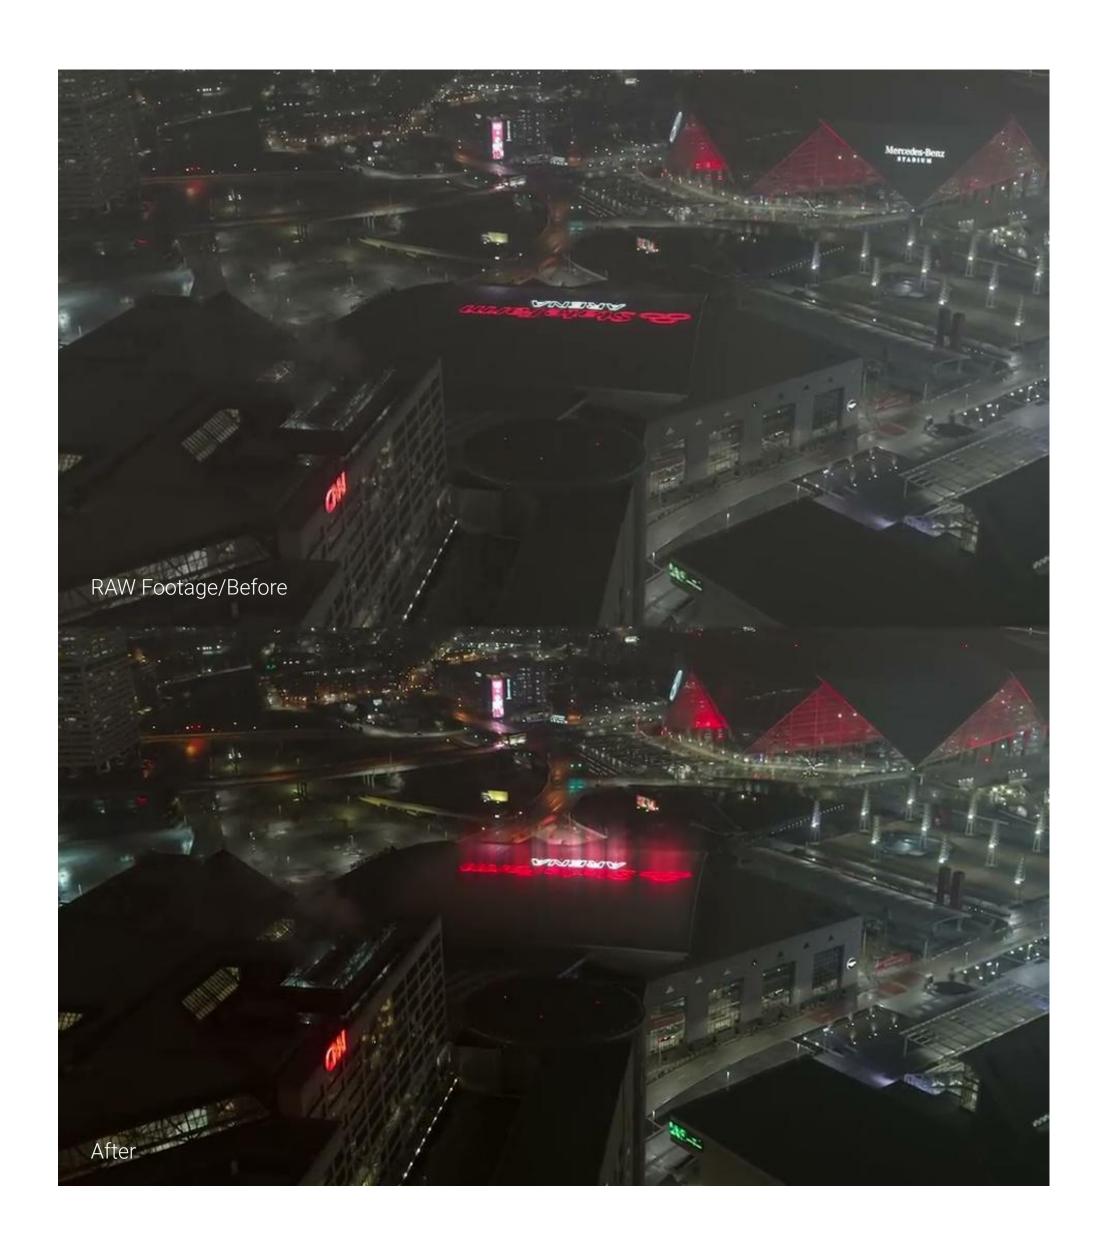

### EXT. NIGHT. OLYMPIC PARK

WS, High Angle, 3/4 Tracking, Facing South, Moving East to West, Flying over the Olympic park, Spirit aims for the State Farm Arena

(Watchout for the background, No focus on Mercedes Benz stadium)

Key Frames

### SHOT 106A

### **EXT. NIGHT. STATE FARM ARENA - FRONT**

WS to CS, Boom Up Spiral, Facing North, Moving Counter Clockwise, Spirit approaches to land on the rooftop, triggering the Atlanta sign to light up

(1. Camera starts booming up, 2. Atlanta sign lights up, 3. Camera moves closer to lands on Spirit's CS as it lands and looks over the cityscape)