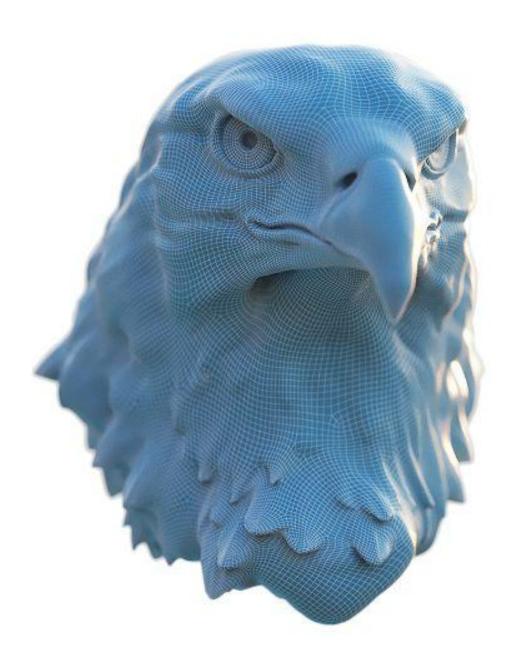

# Hawks.

1.15.2022





# **Mood Board**

Visual Approach



# R&D Form Study







High Poly Wireframe



Natural Feather Mapping





# R&D

Motion Study







Motion Test, Flying on low poly placeholder model



Spirit 3D Model



Optimized topology for easier adjustments on level of details, Switchable between lower and higher poly counts

Spirit 3D Model



Optimized topology for easier adjustments on level of details, Switchable between lower and higher poly counts

Spirit Rig





PBR Texture Mapping



Texture light reaction test

No character animation (Only light and shadows)

PBR Texture Mapping



Texture light reaction test

No character animation (Only light and shadows)

# **Character Animation**

Takeoff Motion



Motion Scale Test
Variable takeoff speed options

## **Environment**

Google Maps Reference





Google Maps overview of the key locations in