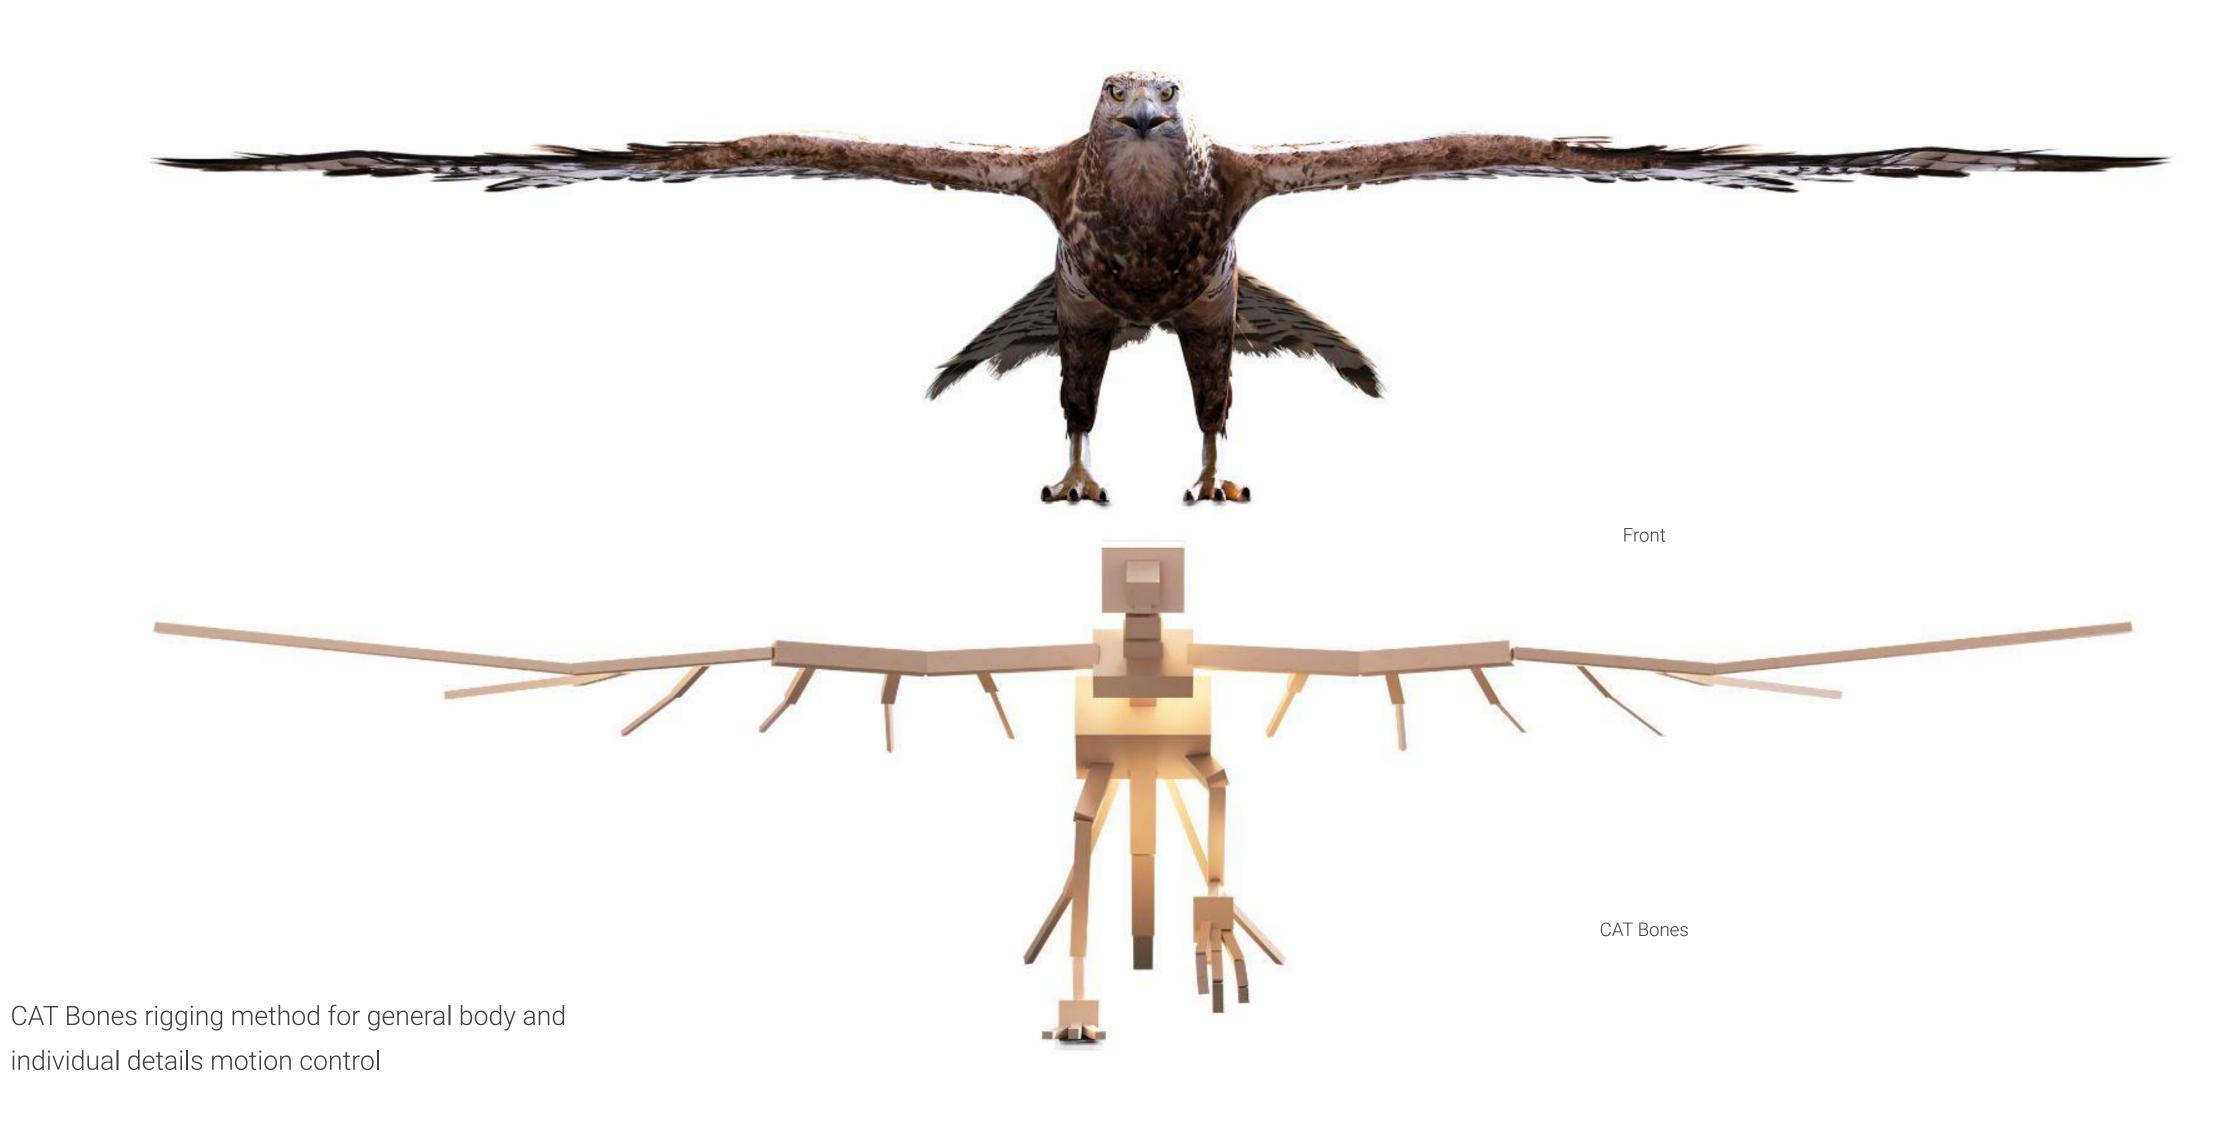

# R&D

Motion Study

Motion Test, Flying on low poly placeholder model

Spirit 3D Model

Optimized topology for easier adjustments on level of details, Switchable between lower and higher poly counts

Spirit 3D Model

Optimized topology for easier adjustments on level of details, Switchable between lower and higher poly counts

Spirit Rig

PBR Texture Mapping

Texture light reaction test

No character animation (Only light and shadows)