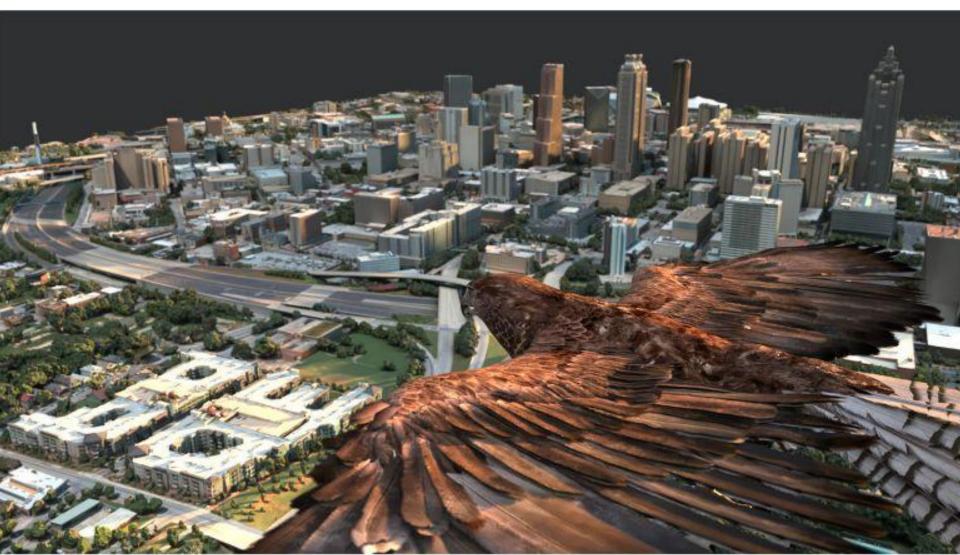

### SHOT 102

EXT. NIGHT. JACKSON BRIDGE

WS, High Angle, 3/4 Tracking, North to South (Establishing the city)

Key Frames