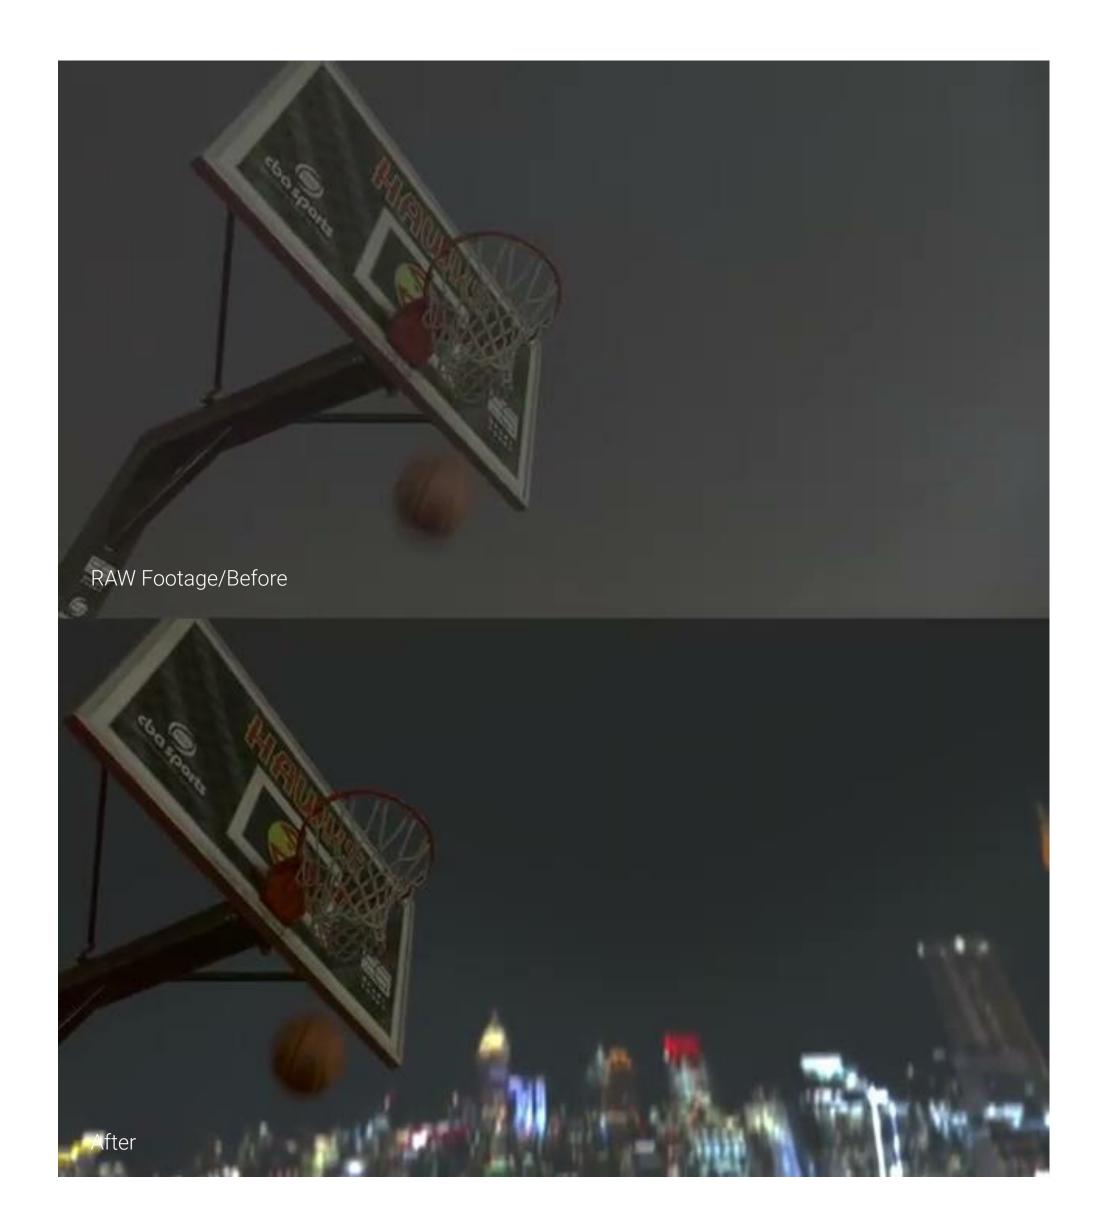

### EXT. NIGHT. BESSIE BRANHAM PARK

WS, Low Angle, Slow rotation, A basketball goes through the hoop with Spirit, flying in the sky, in the background, South to North

(Capture both with and without the ball)

### Shot 103A

Bessie Branham Park
Color Corrected, Motion Stabilized, Masked Elements, 3s duration
<a href="https://vimeo.com/661070680/4632387158">https://vimeo.com/661070680/4632387158</a>

Base Cut Background Shots

### Shot 103B

Bessie Branham Park

Color Corrected, Motion Stabilized, Bokeh Lighting, Graded Court, 5s Duration <a href="https://vimeo.com/661071496/b5d54708ec">https://vimeo.com/661071496/b5d54708ec</a>