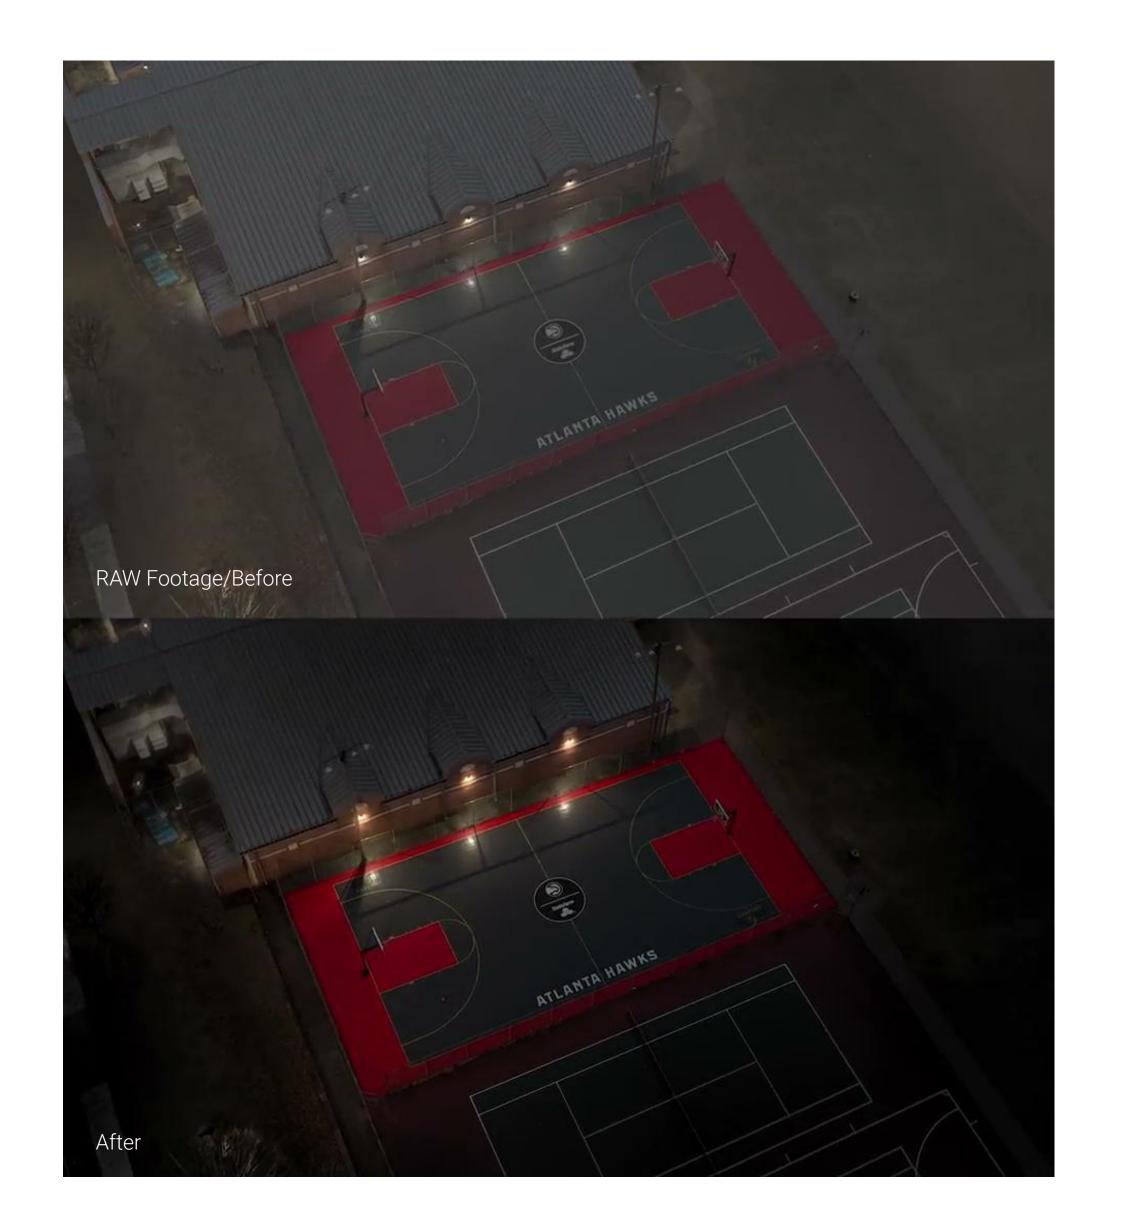

### EXT. NIGHT. BESSIE BRANHAM PARK

WS, High Angle, 0 Down Bird POV, Passing the basketball court, North to South

Key Frames

### Shot 103B

Bessie Branham Park

Color Corrected, Motion Stabilized, Bokeh Lighting, Graded Court, 5s Duration <a href="https://vimeo.com/661071496/b5d54708ec">https://vimeo.com/661071496/b5d54708ec</a>