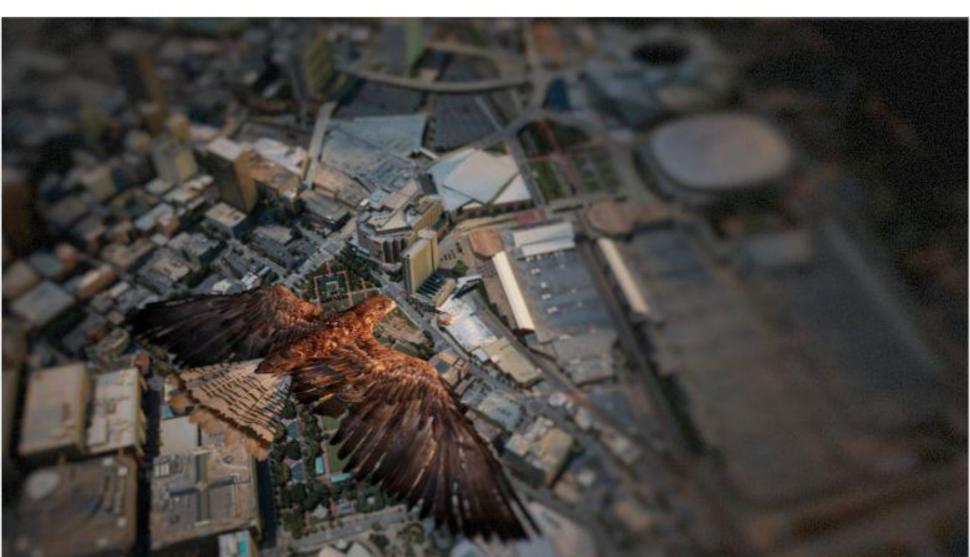

### EXT. NIGHT. BESSIE BRANHAM PARK

WS, High Angle, 0 Down Bird POV, Passing the basketball court, North to South

Key Frames