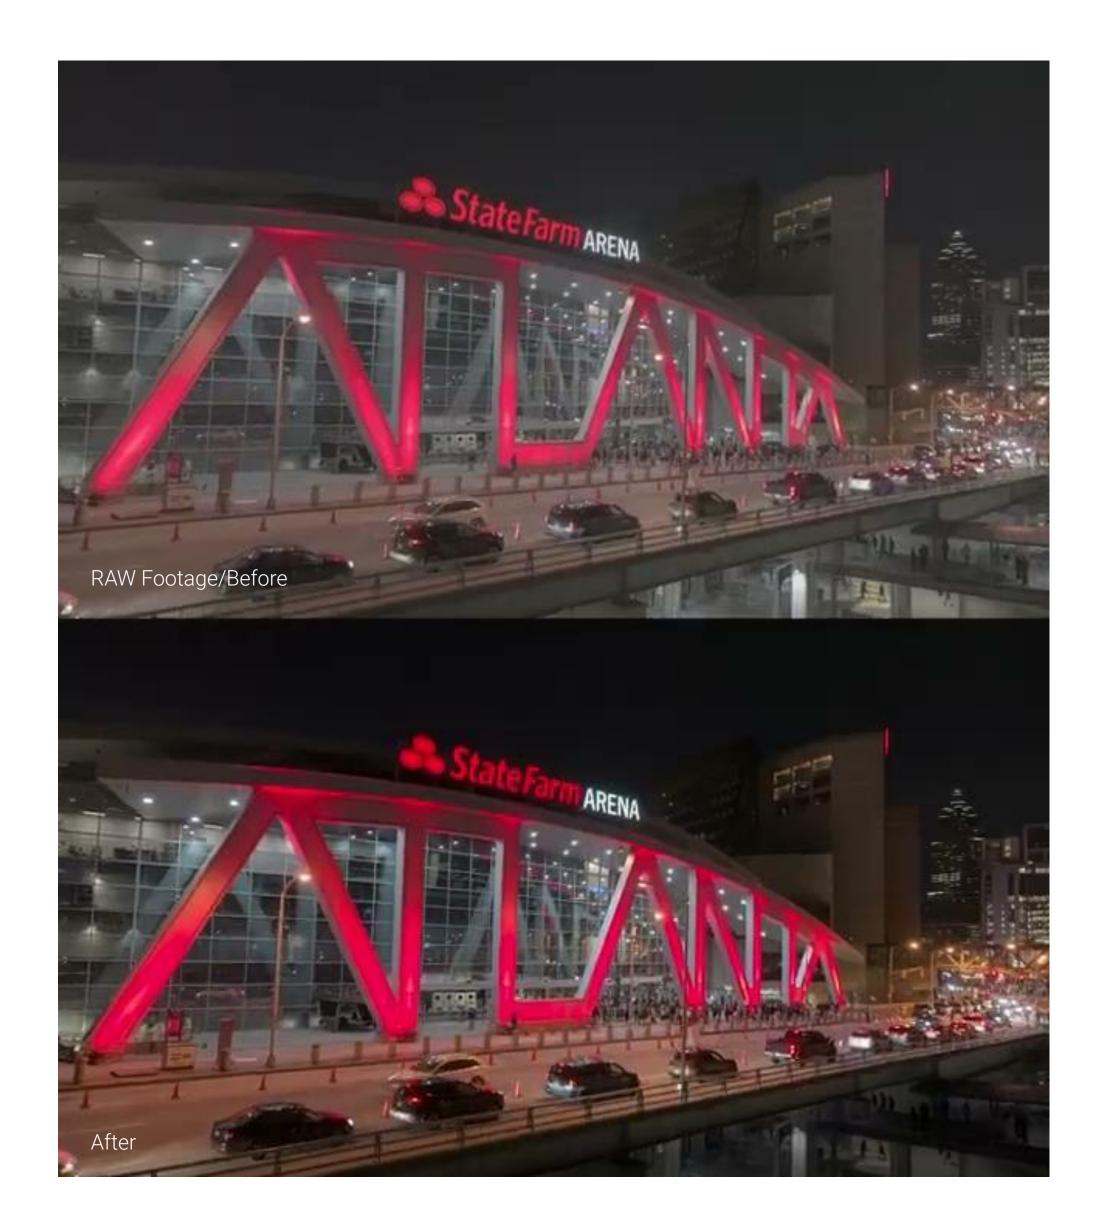

### SHOT 106A

### **EXT. NIGHT. STATE FARM ARENA - FRONT**

WS to CS, Boom Up Spiral, Facing North, Moving Counter Clockwise, Spirit approaches to land on the rooftop, triggering the Atlanta sign to light up

(1. Camera starts booming up, 2. Atlanta sign lights up, 3. Camera moves closer to lands on Spirit's CS as it lands and looks over the cityscape)

### **SHOT 106B**

**EXT. NIGHT. STATE FARM ARENA - ROOFTOP** 

(Continuation of the previous shot)