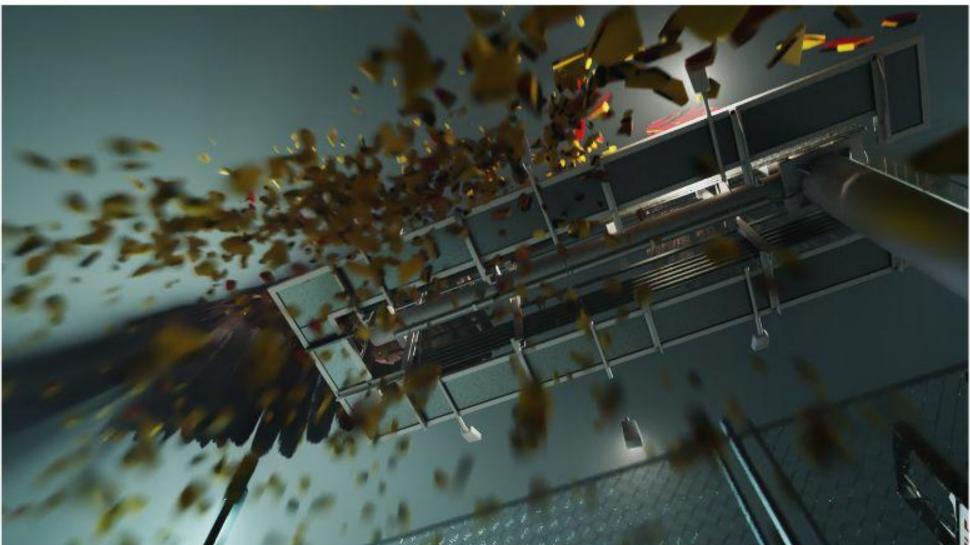

### **SHOT 101D**

EXT. NIGHT. BILLBOARD.

WS Low Angle, Hero introduction, Spirit opens its wings as debris are falling down from the billboard

Key Frames