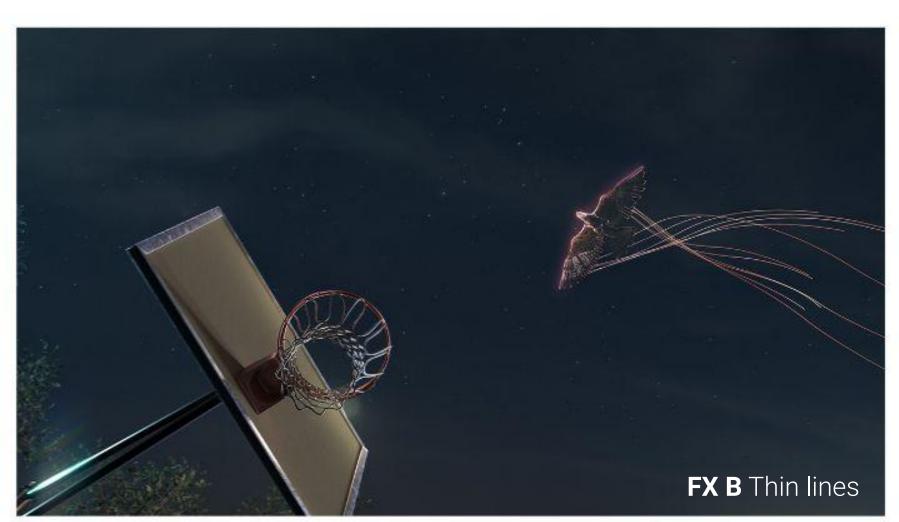

gy for easier adjustments on level of details, Switchable between lower and higher poly counts

Spirit 3D Model



Optimized topology for easier adjustments on level of details, Switchable between lower and higher poly counts

Spirit Rig





PBR Texture Mapping



Texture light reaction test

No character animation (Only light and shadows)

PBR Texture Mapping



Texture light reaction test

No character animation (Only light and shadows)

# **Character Animation**

Takeoff Motion



Motion Scale Test
Variable takeoff speed options

## **Environment**

Google Maps Reference





Google Maps overview of the key locations in red and alt options in blue

# **Environment**

Flight Simulation Map





# **Environment**

Flight Simulation Map



# **FX Light Strings**

Spirit Visual Effects











# FOREVER FOREVER 404404

# Type Design Visual Effects











# **Basketball Court**

Virtual Design







Concept arts to texture maps











# **Opening Sequence**

Spirit Intro



Sample Shot 101
Full VFX passes & breakdown

Key Frames





### SHOT 101A

EXT. NIGHT. BILLBOARD.

Start. WS Dolly forward, Establishing the Forever 404 billboard within the environment/location

### **SHOT 101B**

EXT. NIGHT. BILLBOARD.

MS Dolly forward, Forever 404 billboard, Hawk's silhouette in the sky, approaching

Key Frames





### **SHOT 101C**

EXT. NIGHT. BILLBOARD.

CS, Spirit lands on the billboard, causing a mild destruction

### **SHOT 101D**

EXT. NIGHT. BILLBOARD.

WS Low Angle, Hero introduction, Spirit opens its wings as debris are falling down from the billboard

Key Fram