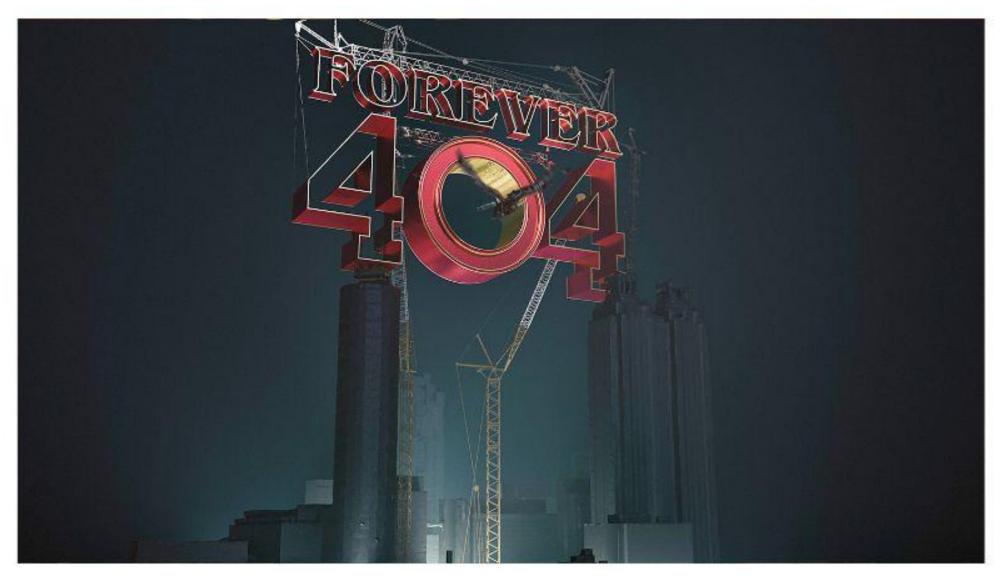

### EXT. NIGHT. WESTIN PLAZA

WS, Low Angle, Locked Down, Spirit flies through the "0" of a giant Forever 404 sign near Westin Plaza Tower