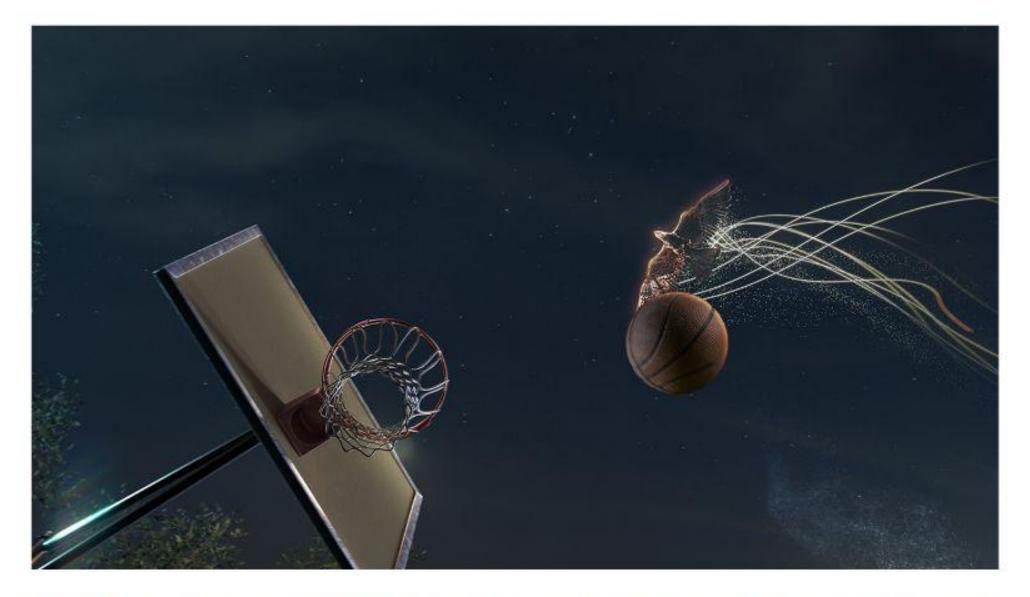

### EXT. NIGHT. BESSIE BRANHAM PARK

WS, Low Angle, Slow rotation, A basketball goes through the hoop with Spirit, flying in the sky, in the background, South to North

(Capture both with and without the ball)