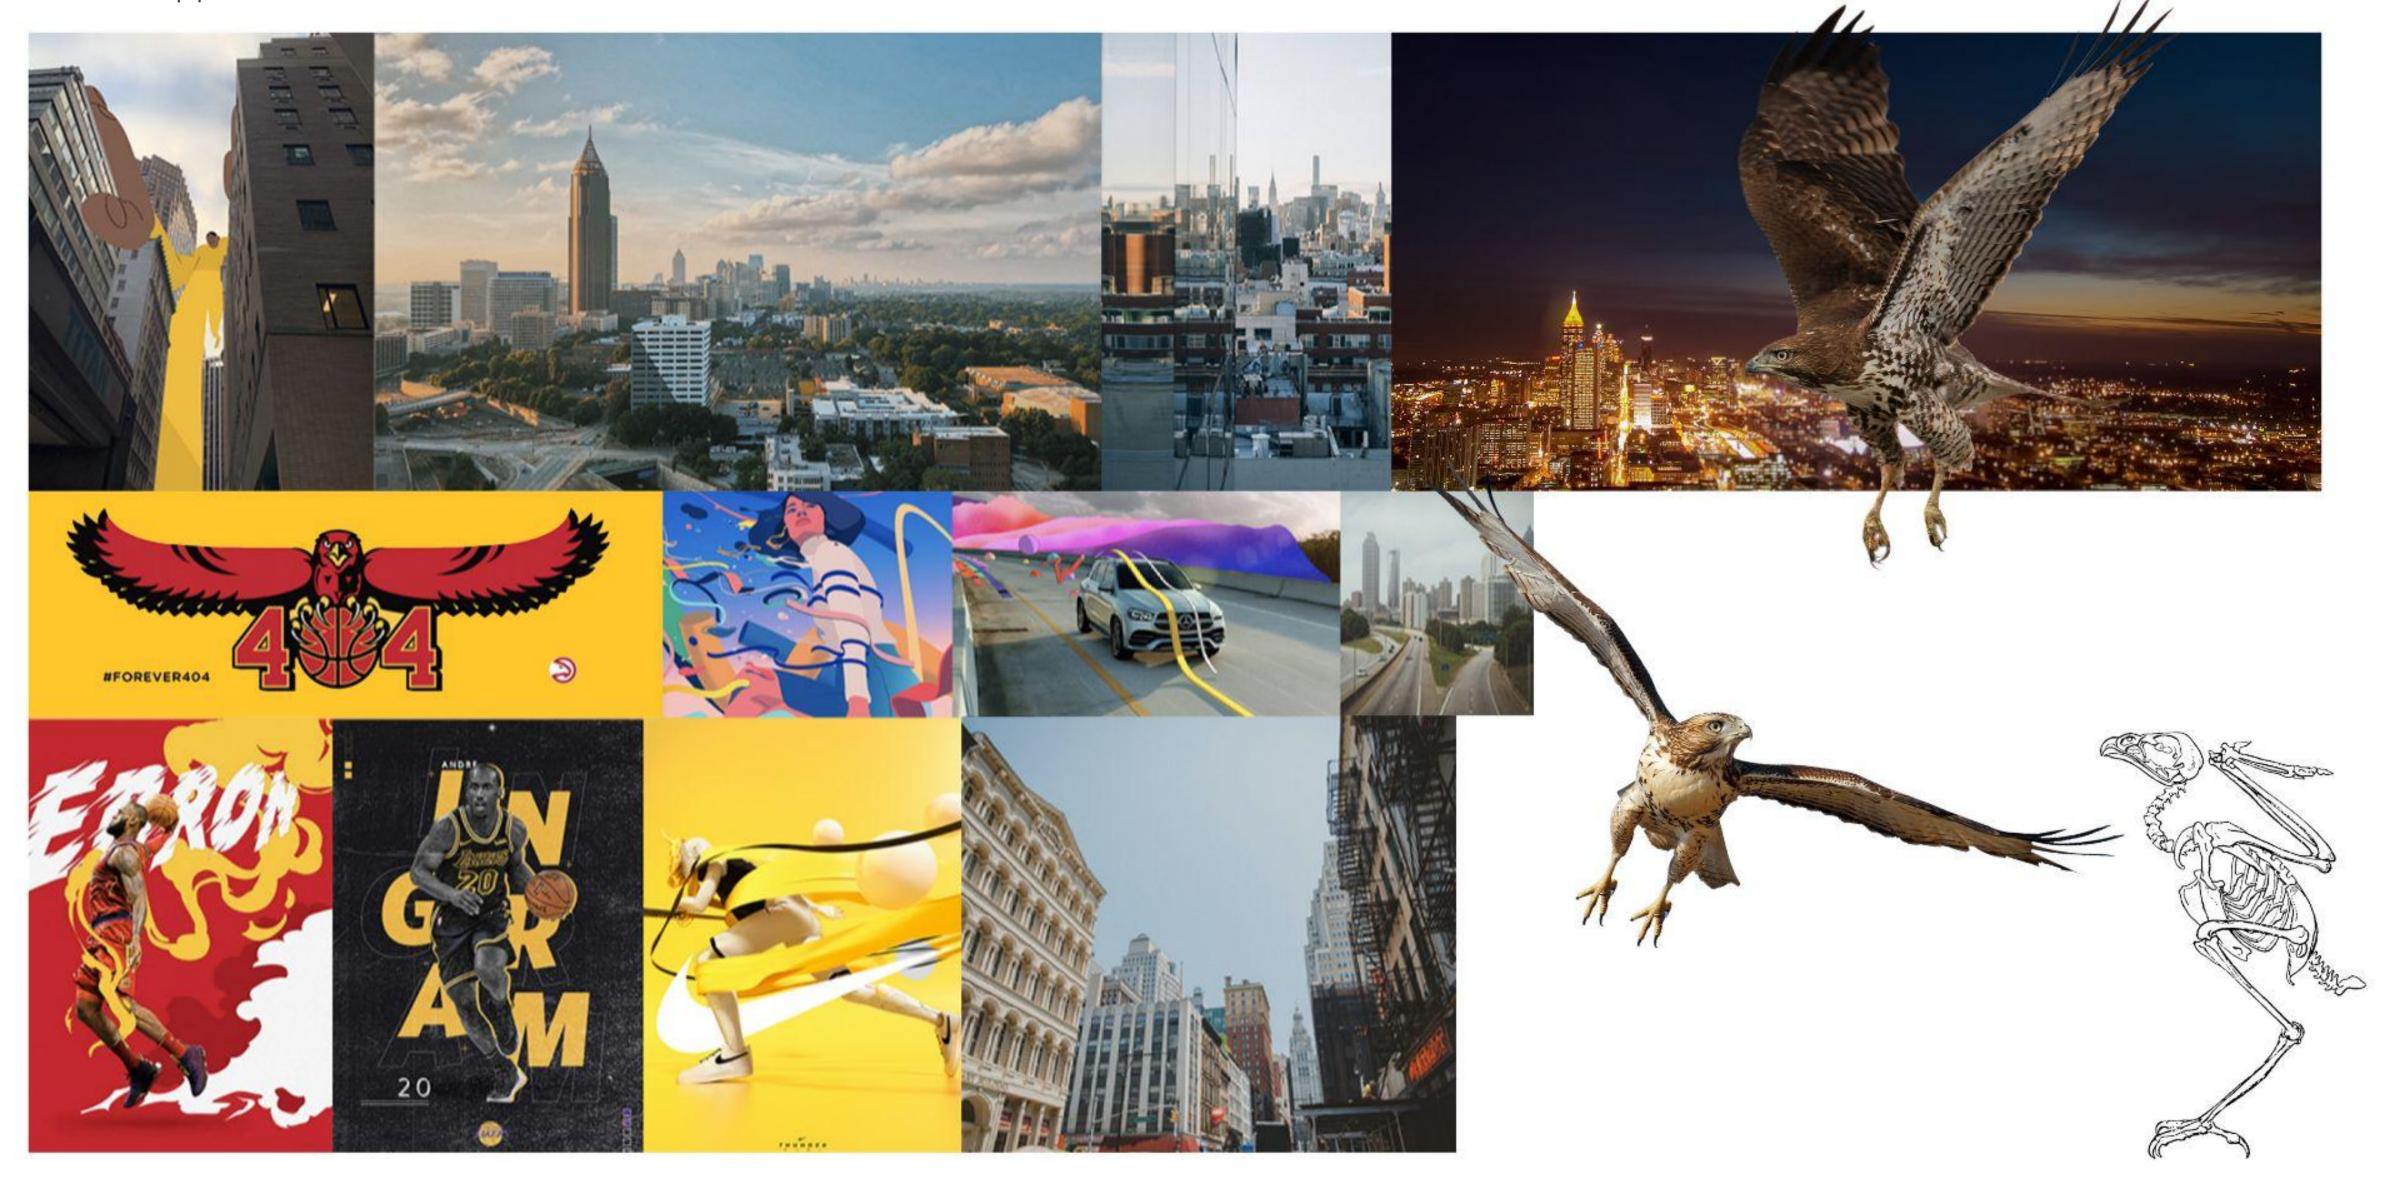

# Hawks.

1.15.2022





# **Mood Board**

Visual Approach



# R&D Form Study







High Poly Wireframe



Natural Feather Mapping





# R&D

Motion Study







Motion Test, Flying on low poly placeholder model



Spirit 3D Model



Optimized topology for easier adjustments on level of details, Switchable between lower and higher poly counts

Spirit 3D Model



Optimized topology for easier adjustments on level of details, Switchable between lower and higher poly counts

Spirit Rig





PBR Texture Mapping



Texture light reaction test

No character animation (Only light and shadows)

PBR Texture Mapping



Texture light reaction test

No character animation (Only light and shadows)

# **Character Animation**

Takeoff Motion



Motion Scale Test
Variable takeoff speed options

## **Environment**

Google Maps Reference





Google Maps overview