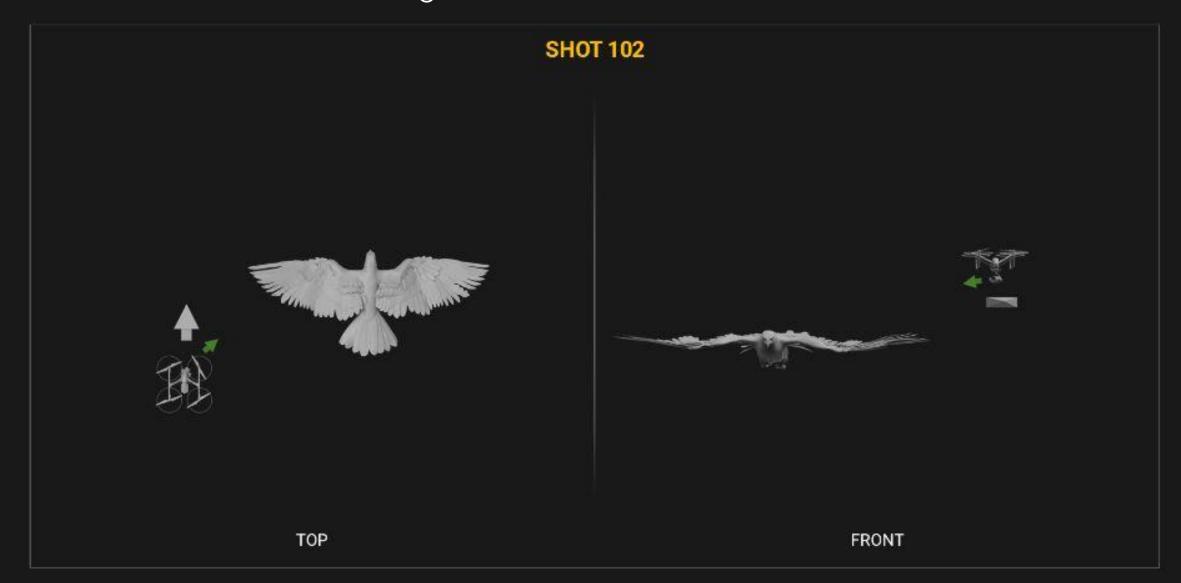

### SHOT 102

EXT. NIGHT. JACKSON BRIDGE

WS, High Angle, 3/4 Tracking, North to South (Establishing the city)

Key Frames