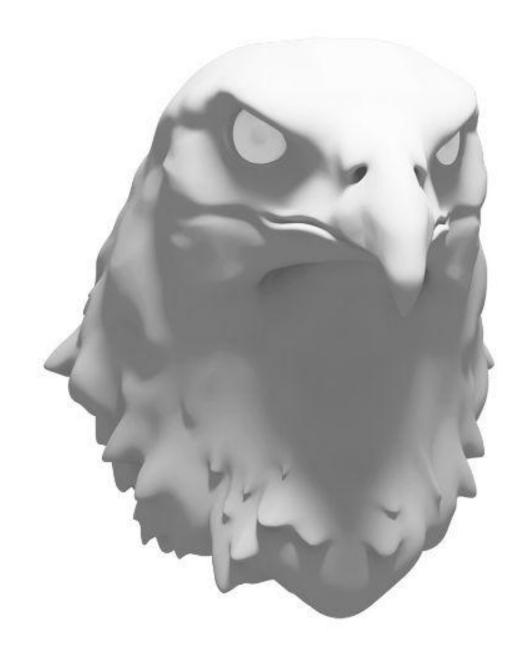

# Hawks.

1.15.2022





# **Mood Board**

Visual Approach



# R&D Form Study







High Poly Wireframe



Natural Feather Mapping





# R&D

Motion Study







Motion Test, Flying on low poly placeholder model



Spirit 3D Model



Optimized topology for easier adjustments on level of details, Switchable between lower and higher poly counts

Spirit 3D Model



Optimized topology for easier adjustments on level of details, Switchable between lower and higher poly counts

Spirit Rig





PBR Texture Mapping



Texture light reaction test

No character animation (Only light and shadows)

PBR Texture Mapping



Texture light reaction test

No character animation (Only light and shadows)

# **Character Animation**

Takeoff Motion



Motion Scale Test
Variable takeoff speed options

## **Environment**

Google Maps Reference





Google Maps overview of the key location