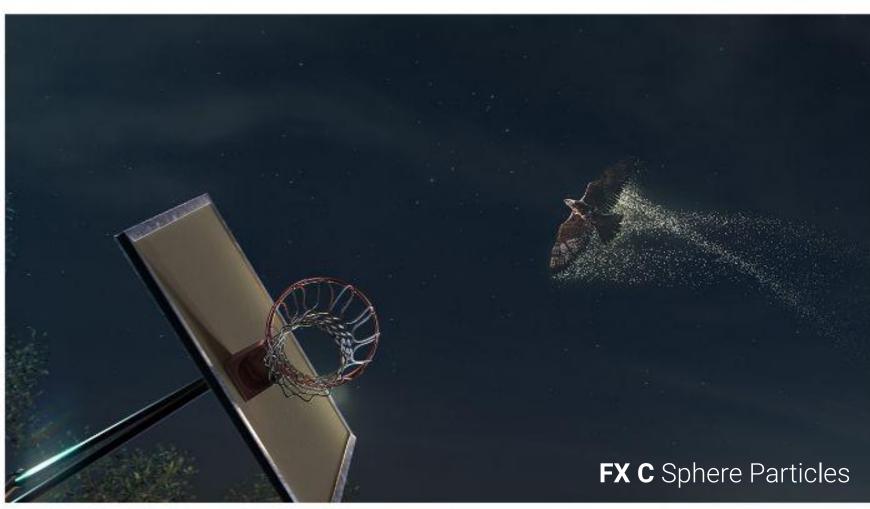

for easier adjustments on level of details, Switchable between lower and higher poly counts

Spirit 3D Model



Optimized topology for easier adjustments on level of details, Switchable between lower and higher poly counts

Spirit Rig





PBR Texture Mapping



Texture light reaction test

No character animation (Only light and shadows)

PBR Texture Mapping



Texture light reaction test

No character animation (Only light and shadows)

# **Character Animation**

Takeoff Motion



Motion Scale Test
Variable takeoff speed options

## **Environment**

Google Maps Reference





Google Maps overview of the key locations in red and alt options in blue

# **Environment**

Flight Simulation Map





# **Environment**

Flight Simulation Map



# **FX Light Strings**

Spirit Visual Effects











# FOREVER FOREVER 404404

# Type Design Visual Effects











# **Basketball Court**

Virtual Design







Concept arts to texture maps











# **Opening Sequence**

Spirit Intro



Sample Shot 101
Full VFX passes & breakdown

Key Frames





### SHOT 101A

EXT. NIGHT. BILLBOARD.

Start. WS Dolly forward, Establishing the Forever 404 billboard within the environment/location

### **SHOT 101B**

EXT. NIGHT. BILLBOARD.

MS Dolly forward, Forever 404 billboard, Hawk's silhouette in the sky, approaching

Key Frames





### **SHOT 101C**

EXT. NIGHT. BILLBOARD.

CS, Spirit lands on the billboard, causing a mild destruction

### **SHOT 101D**

EXT. NIGHT. BILLBOARD.

WS Low Angle, Hero introduction, Spirit opens its wings as debris are falling down from the billboard

Key Frames