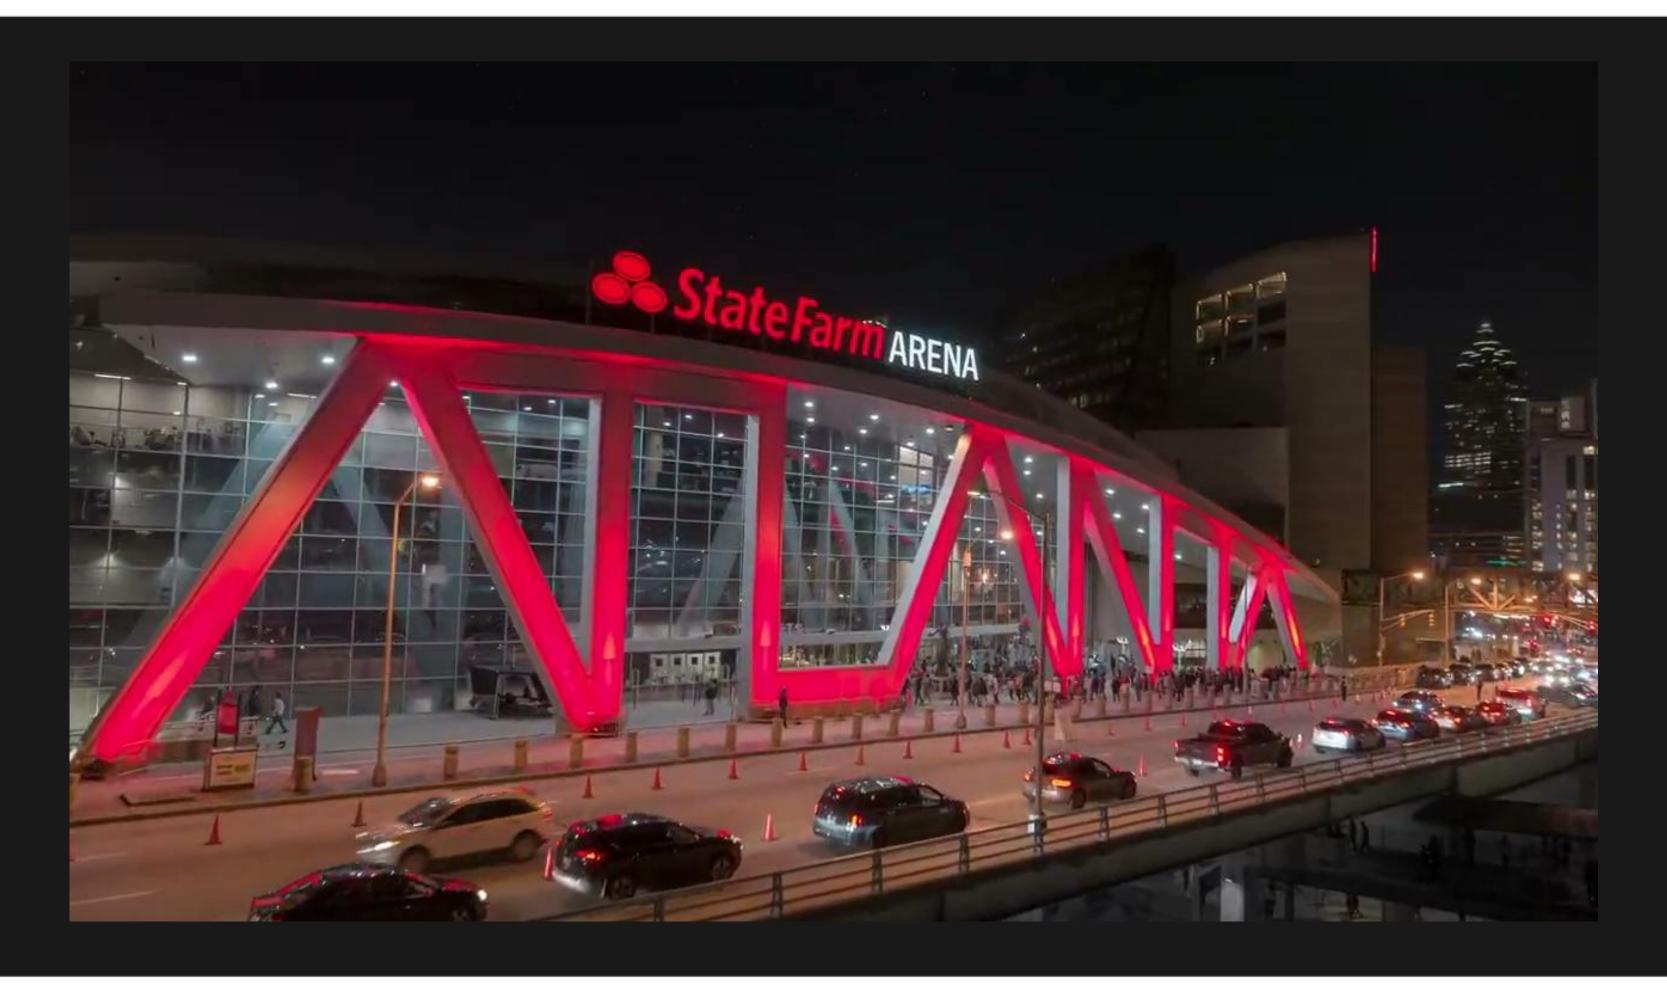

### **Shot 105**

State Farm Arena Rooftop

Color Corrected, Motion Stabilized, Mercedes Benz Sign Removed, 6s Duration <a href="https://vimeo.com/661078424/99e1093eb9">https://vimeo.com/661078424/99e1093eb9</a>

### Shot 106AB

State Farm Arena Atlanta Sign
Color Corrected, Motion Stabilized, Masked Elements, 10s Duration
<a href="https://vimeo.com/661082250/e242df7f1f">https://vimeo.com/661082250/e242df7f1f</a>