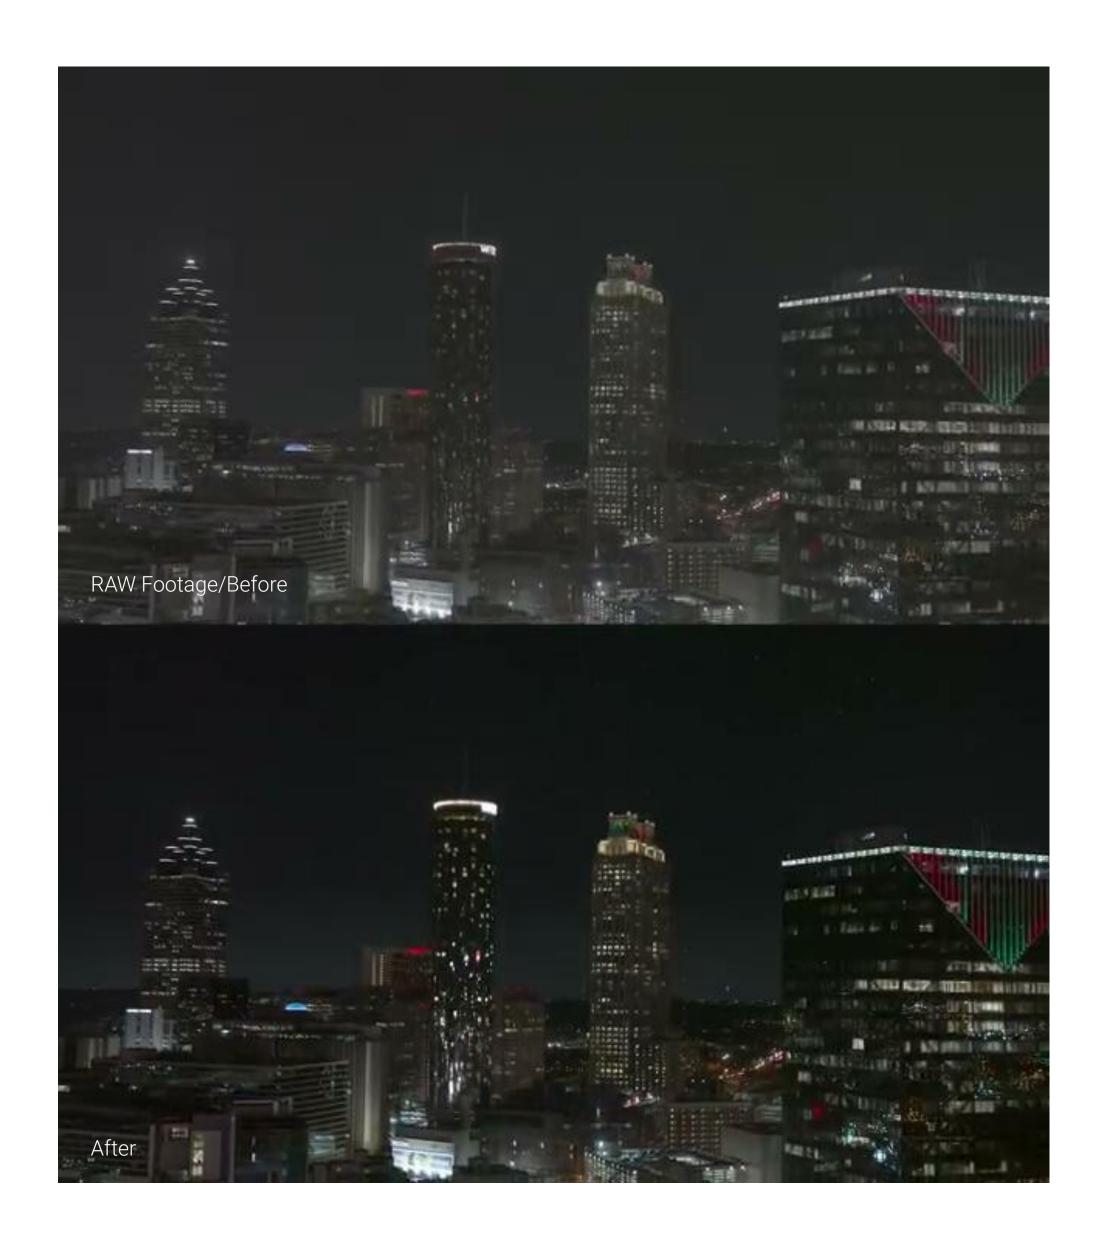

### Shot 106AB

State Farm Arena Atlanta Sign
Color Corrected, Motion Stabilized, Masked Elements, 10s Duration
<a href="https://vimeo.com/661082250/e242df7f1f">https://vimeo.com/661082250/e242df7f1f</a>