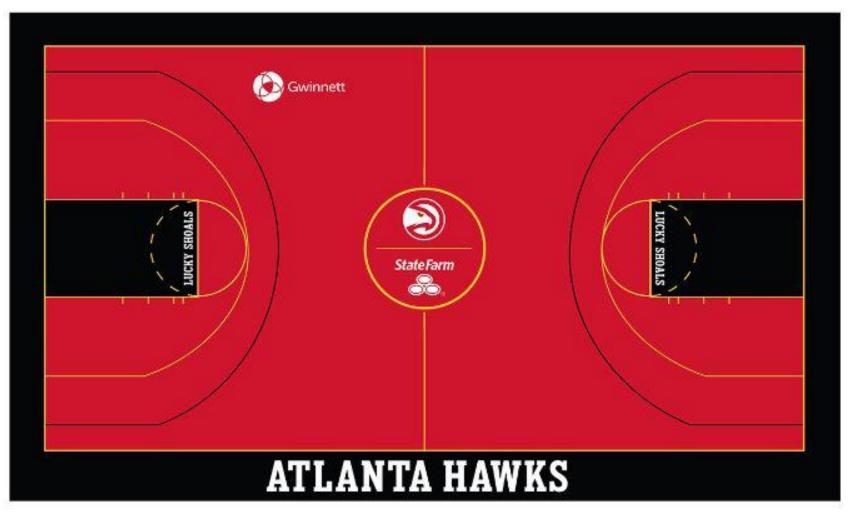

# **Basketball Court**

Virtual Design

Concept arts to texture maps

### EXT. NIGHT. BESSIE BRANHAM PARK

WS, Low Angle, Slow rotation, A basketball goes through the hoop with Spirit, flying in the sky, in the background, South to North

(Capture both with and without the ball)

### EXT. NIGHT. BESSIE BRANHAM PARK

WS, High Angle, 0 Down Bird POV, Passing the basketball court, North to South

Key Frames