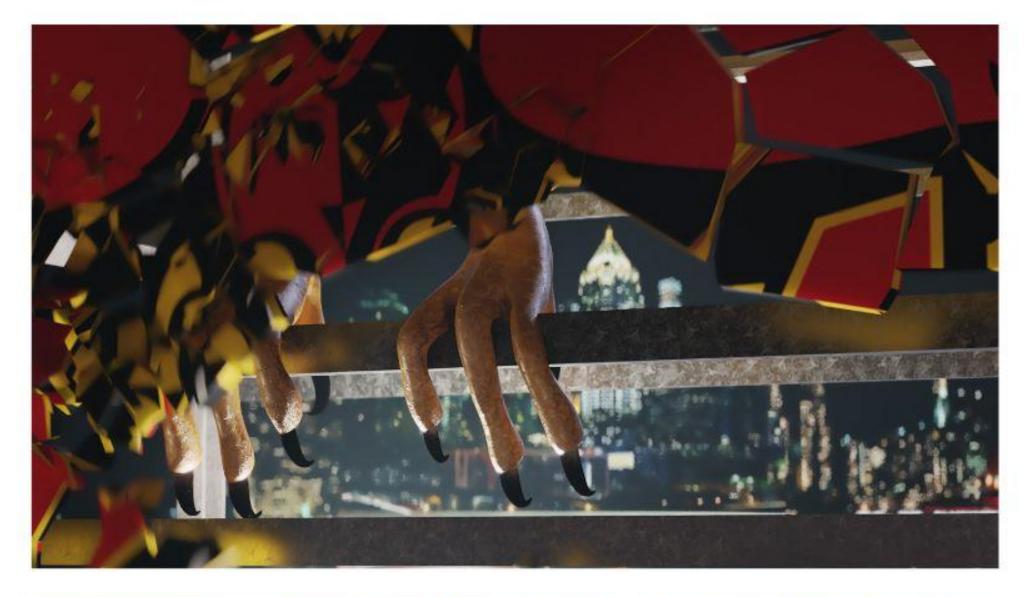

### **SHOT 101C**

EXT. NIGHT. BILLBOARD.

CS, Spirit lands on the billboard, causing a mild destruction