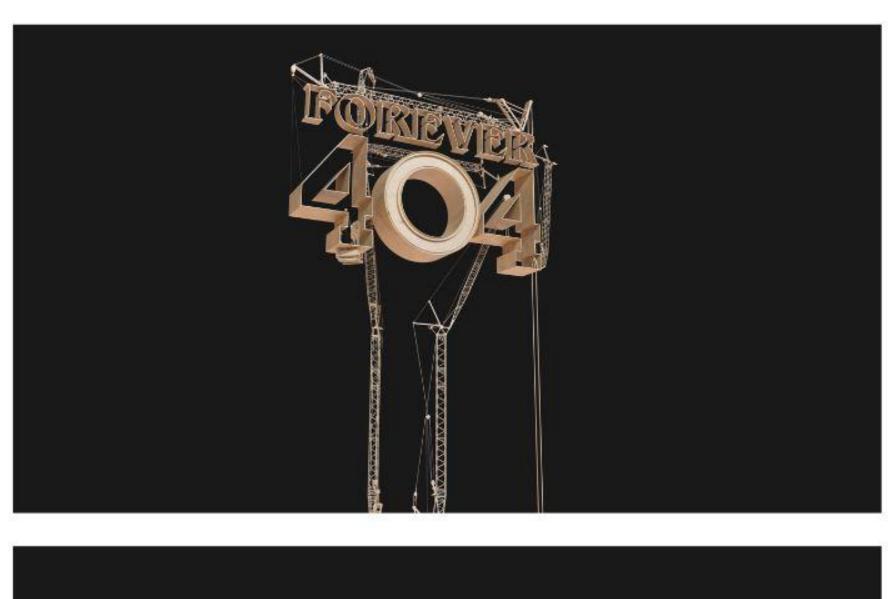

n lower and higher poly counts

Spirit 3D Model



Optimized topology for easier adjustments on level of details, Switchable between lower and higher poly counts

Spirit Rig





PBR Texture Mapping



Texture light reaction test

No character animation (Only light and shadows)

PBR Texture Mapping



Texture light reaction test

No character animation (Only light and shadows)

# **Character Animation**

Takeoff Motion



Motion Scale Test
Variable takeoff speed options

## **Environment**

Google Maps Reference





Google Maps overview of the key locations in red and alt options in blue

# **Environment**

Flight Simulation Map





# **Environment**

Flight Simulation Map



# **FX Light Strings**

Spirit Visual Effects











# FOREVER FOREVER 404404

# Type Design Visual Effects











# **Basketball Court**

Virtual Design







Concept arts to texture maps











# **Opening Sequence**

Spirit Intro



Sample Shot 101
Full VFX passes & breakdown

Key Frames





### SHOT 101A

EXT. NIGHT. BILLBOARD.

Start. WS Dolly forward, Establishing the Forever 404 billboard within the environment/location

### **SHOT 101B**

EXT. NIGHT. BILLBOARD.

MS Dolly forward, Forever 404 billboard, Hawk's silhouette in the sky, approaching

Key Frames





### **SHOT 101C**

EXT. NIGHT. BILLBOARD.

CS, Spirit lands on the billboard, causing a mild destruction

### **SHOT 101D**

EXT. NIGHT. BILLBOARD.

WS Low Angle, Hero introduction, Spirit opens its wings as debris are falling down from the billboard

Key Frames





### **SHOT 101**

EXT. NIGHT. BILLBOARD.

WS, Hero revea