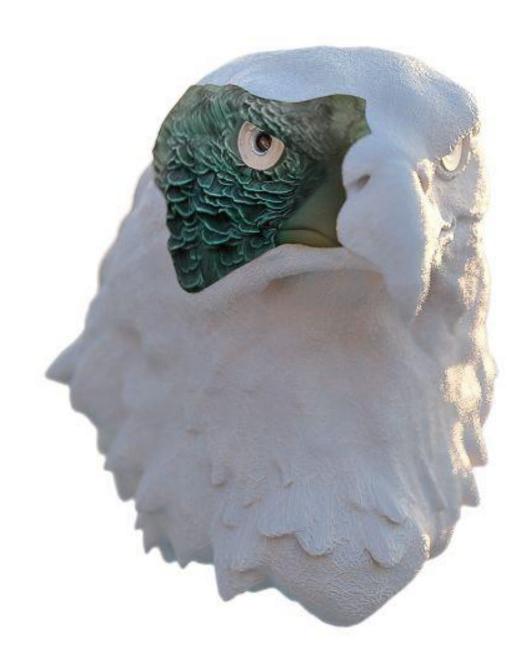

# Hawks.

1.15.2022





# **Mood Board**

Visual Approach



# R&D Form Study







High Poly Wireframe



Natural Feather Mapping





# R&D

Motion Study







Motion Test, Flying on low poly placeholder model



Spirit 3D Model



Optimized topology for easier adjustments on level of details, Switchable between lower and higher poly counts

Spirit 3D Model



Optimized topology for easier adjustments on level of details, Switchable between lower and higher poly counts

Spirit Rig





PBR Texture Mapping



Texture light reaction test

No character animation (Only light and shadows)

PBR Texture Mapping



Texture light reaction test

No character animation (Only light and shadows)

# **Character Animation**

Takeoff Motion



Motion Scale Test
Variable takeoff speed options

## **Environment**

Google Maps Reference





Google Maps overview of the key locations in red and alt options in