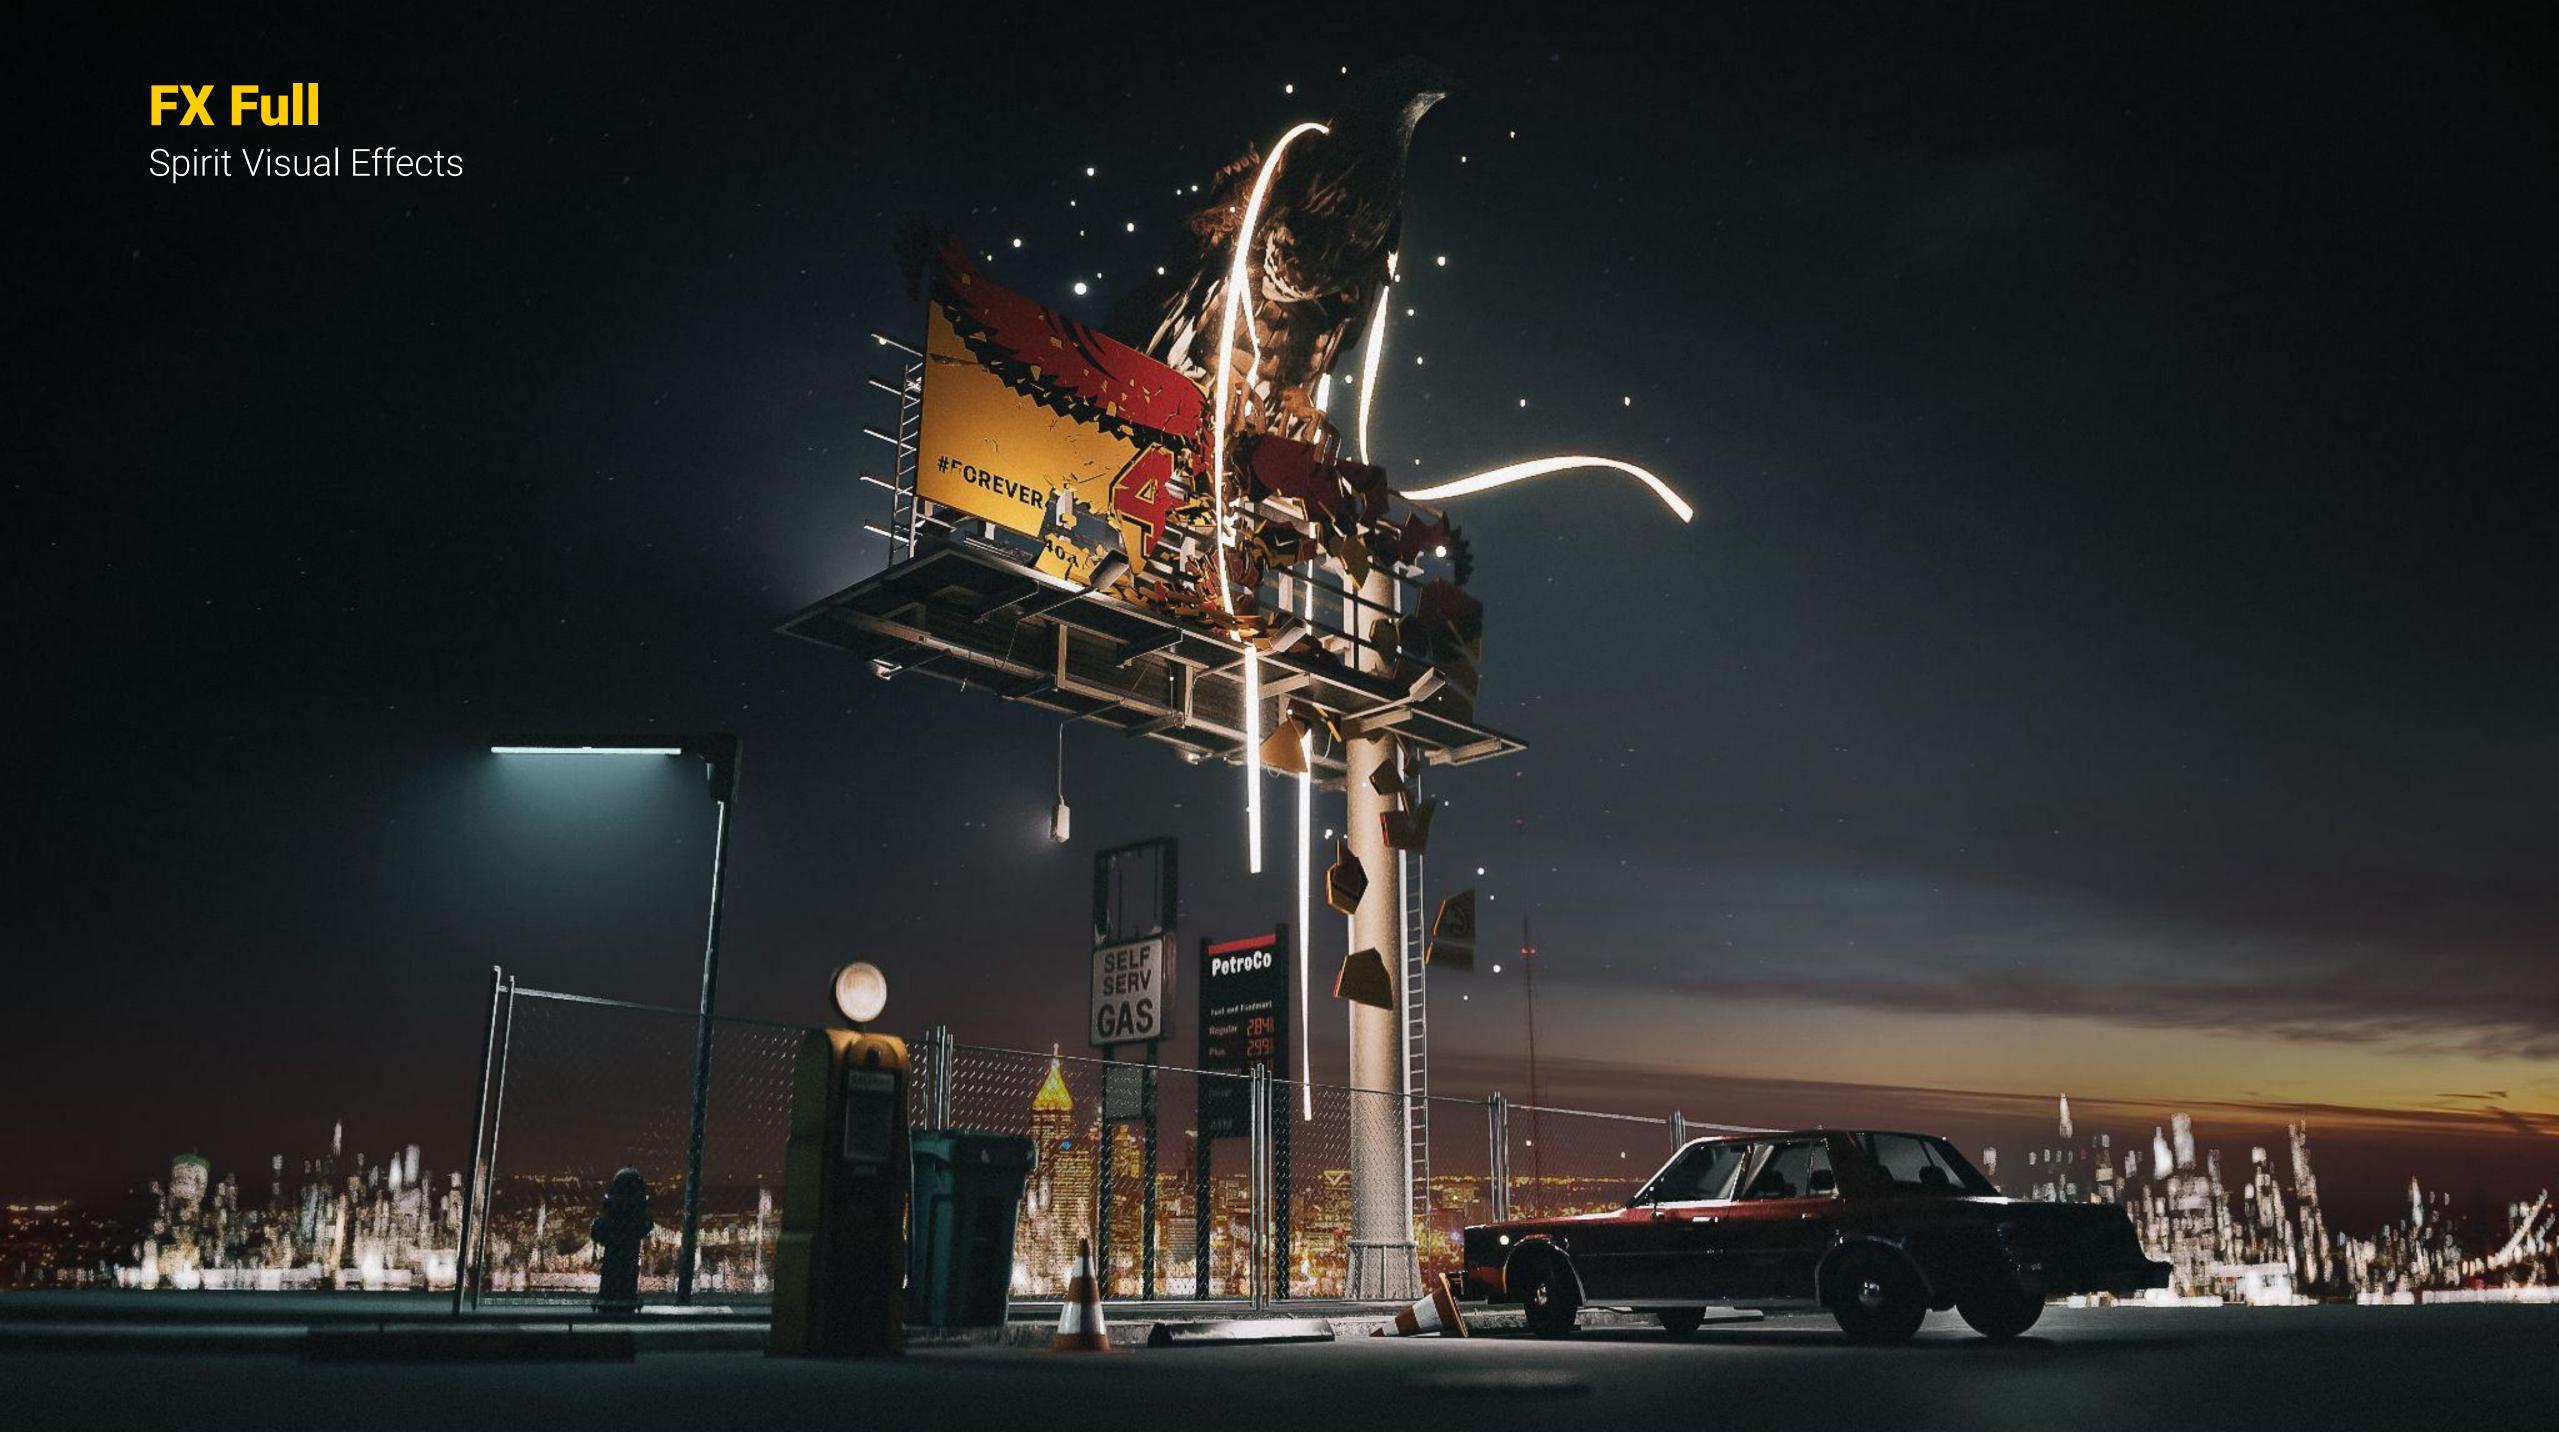

### **SHOT 101C**

EXT. NIGHT. BILLBOARD.

CS, Spirit lands on the billboard, causing a mild destruction

### **SHOT 101D**

EXT. NIGHT. BILLBOARD.

WS Low Angle, Hero introduction, Spirit opens its wings as debris are falling down from the billboard

Key Frames