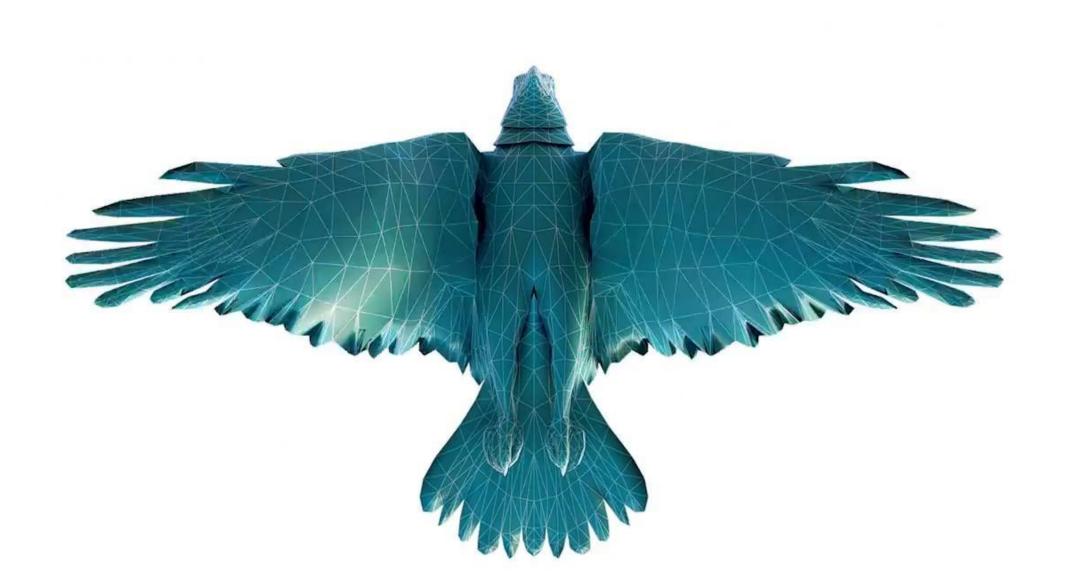

# R&D

Motion Study

Motion Test, Flying on low poly placeholder model

Spirit 3D Model

Optimized topology for easier adjustments on level of details, Switchable between lower and higher poly counts

Spirit 3D Model

Optimized topology for easier adjustments on level of details, Switchable between lower and higher poly counts

Spirit Rig

PBR Texture Mapping

Texture light reaction test

No character animation (Only light and shadows)

PBR Texture Mapping

Texture light reaction test

No character animation (Only light and shadows)