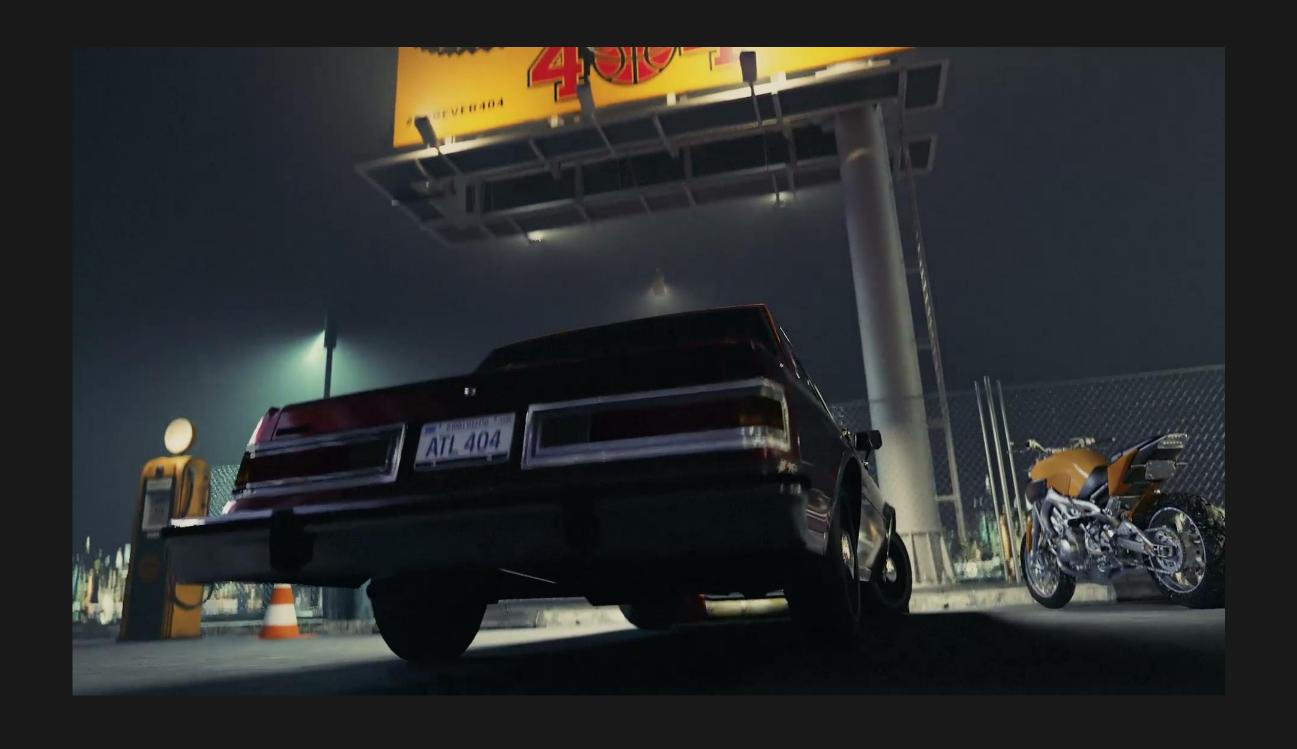

### **SHOT 101**

EXT. NIGHT. BILLBOARD.

WS, Hero reveal, Spirit flies off

### SHOT 102

EXT. NIGHT. JACKSON BRIDGE

WS, High Angle, 3/4 Tracking, North to South (Establishing the city)

Key Frames