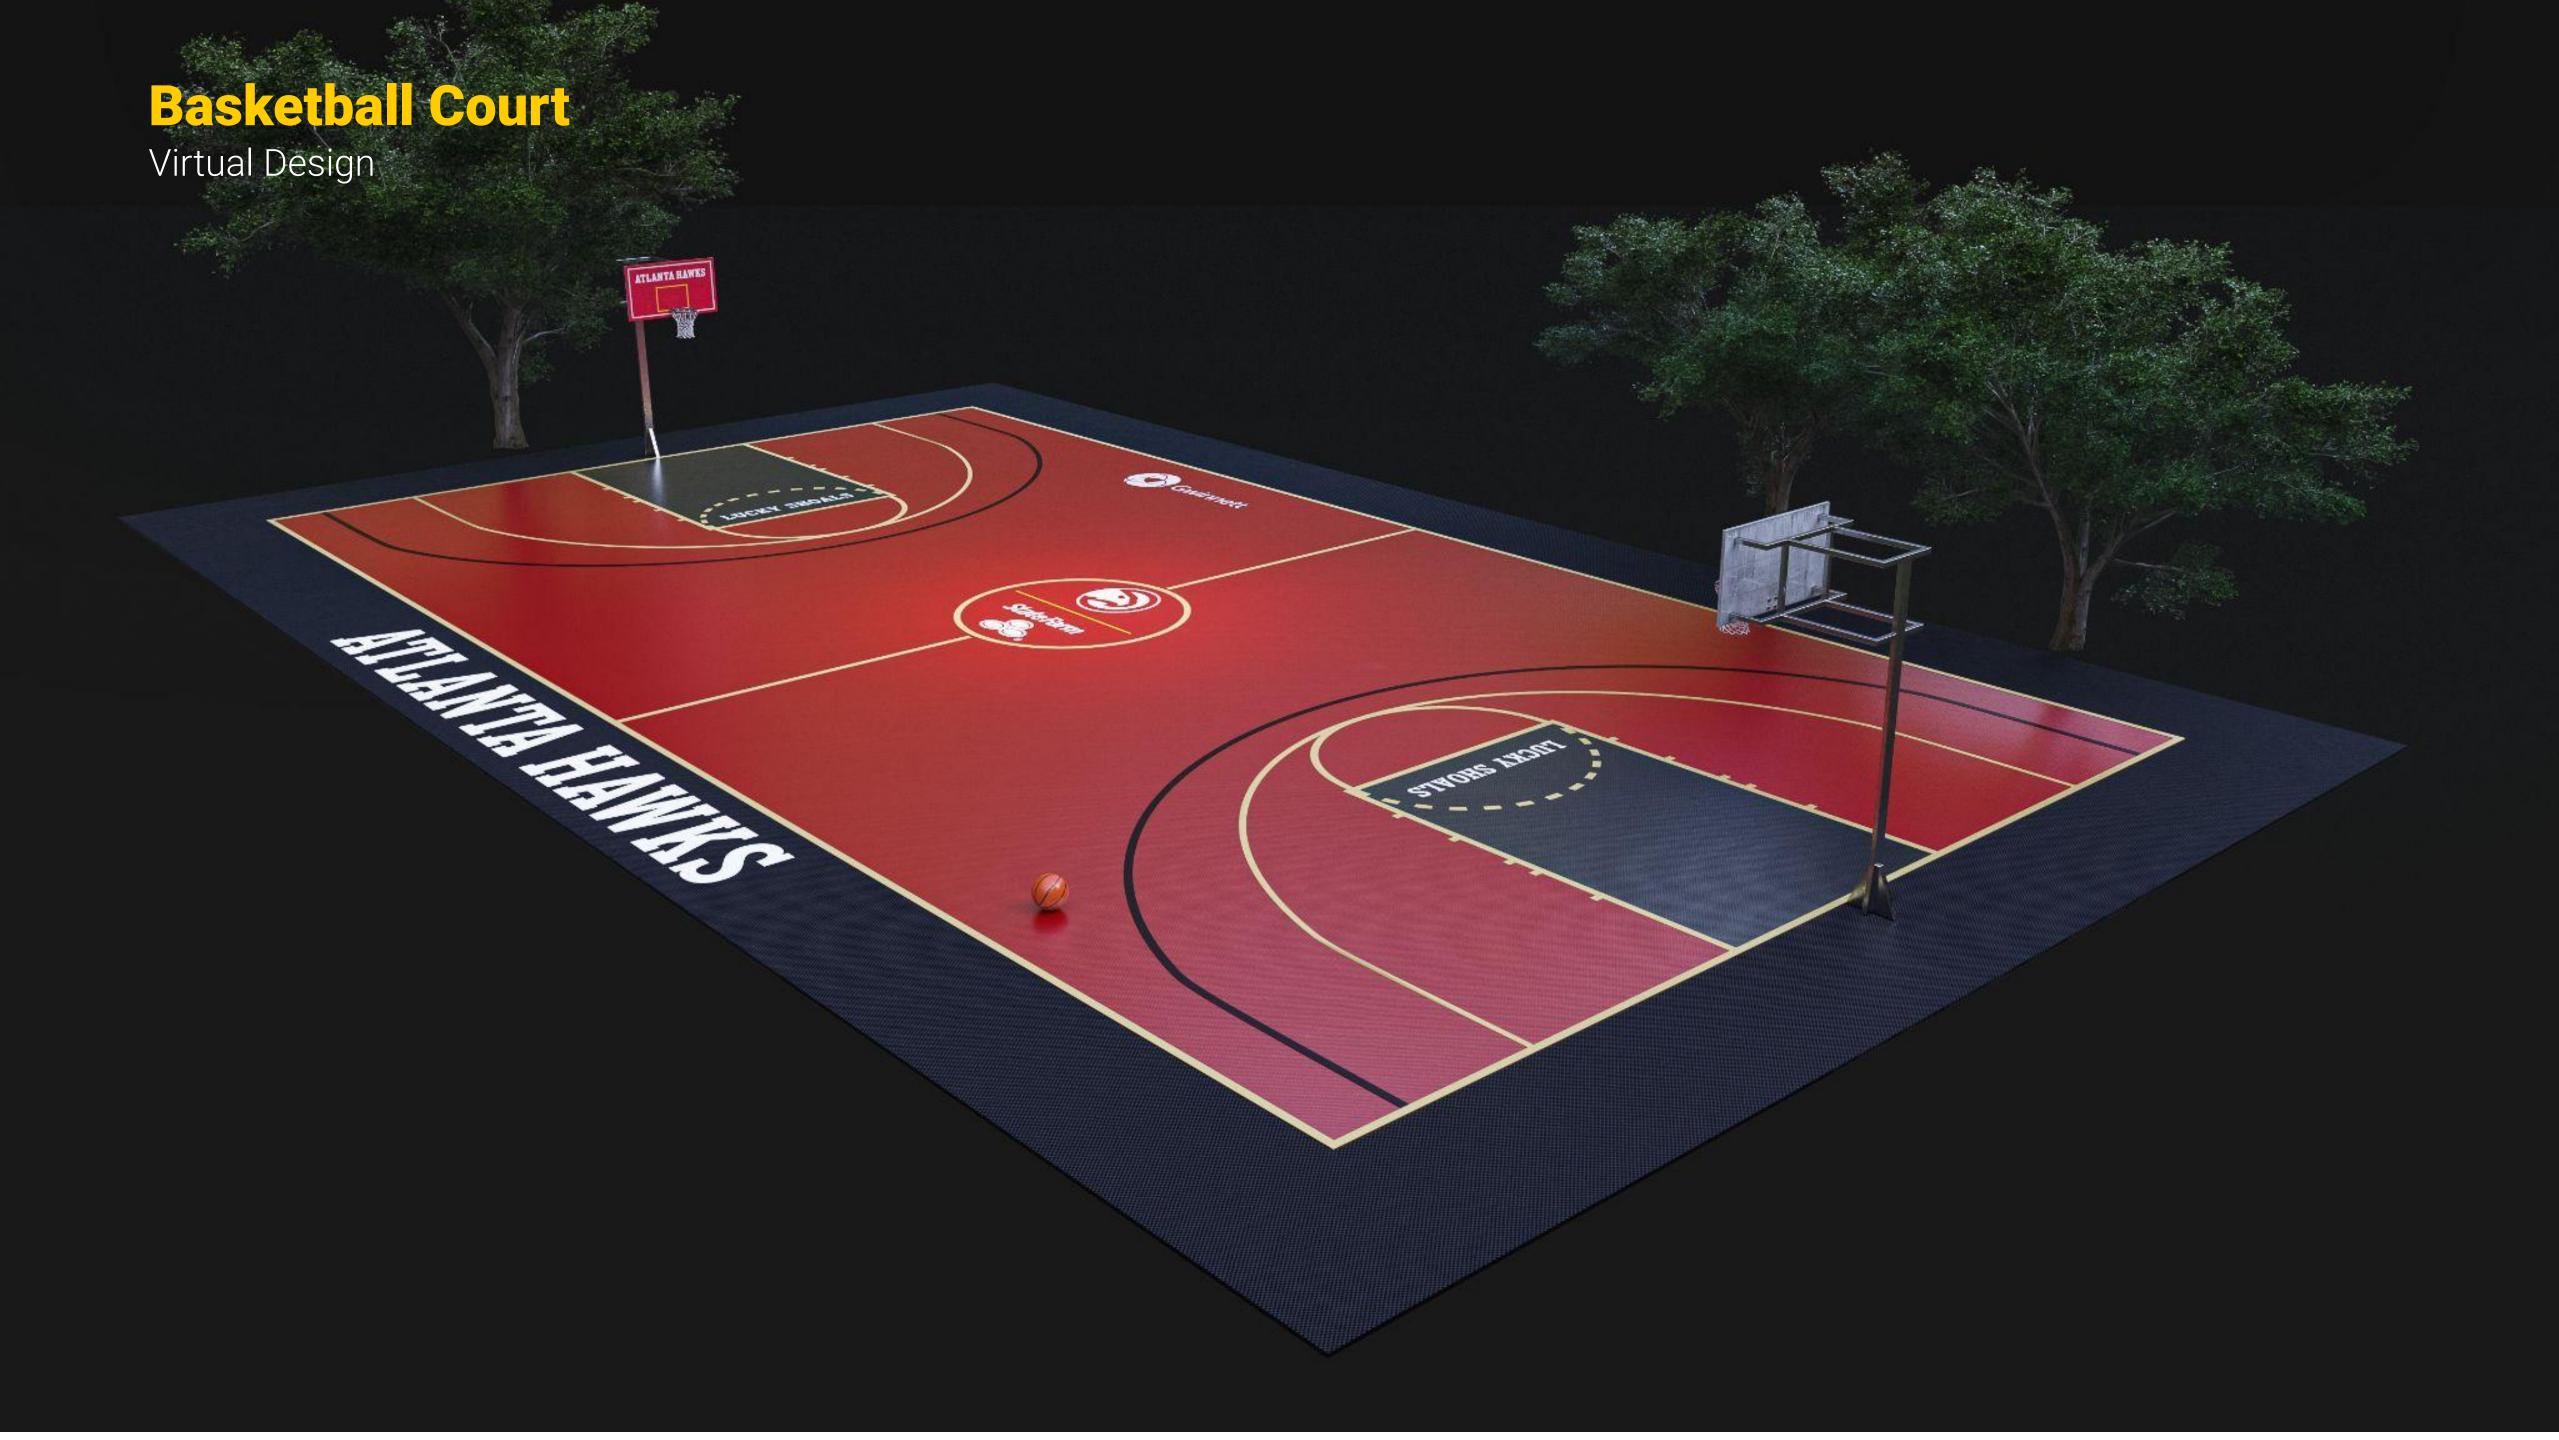

# **Basketball Court**

Virtual Design

Concept arts to texture maps

### EXT. NIGHT. BESSIE BRANHAM PARK

WS, Low Angle, Slow rotation, A basketball goes through the hoop with Spirit, flying in the sky, in the background, South to North

(Capture both with and without the ball)

### EXT. NIGHT. BESSIE BRANHAM PARK

WS, High Angle, 0 Down Bird POV, Passing the basketball court, North to South

Key Frames