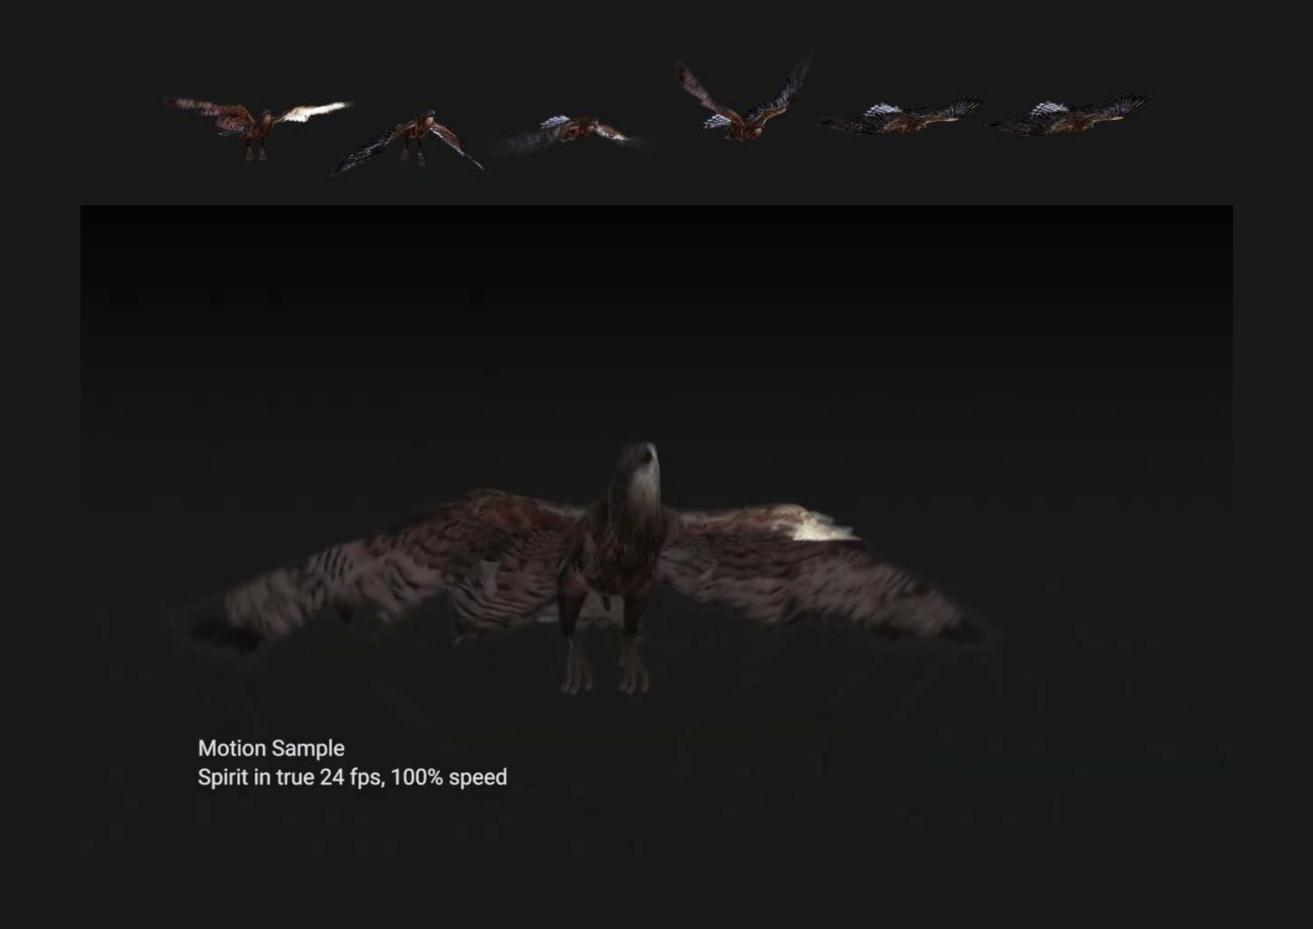

# R&D

Motion Study

Motion Test, Flying on low poly placeholder model

Spirit 3D Model

Optimized topology for easier adjustments on level of details, Switchable between lower and higher poly counts

Spirit 3D Model