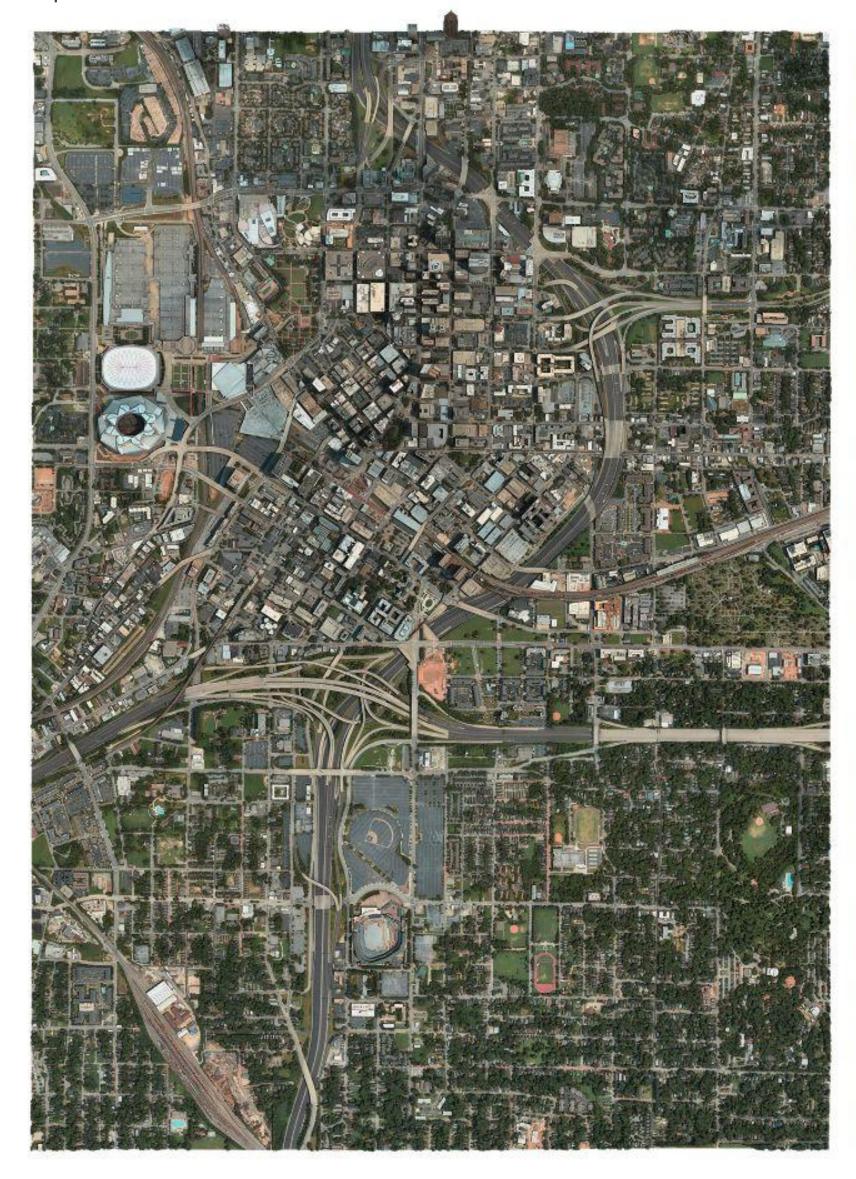

## **Environment**

Google Maps Reference

Google Maps overview of the key locations in red and alt options in blue