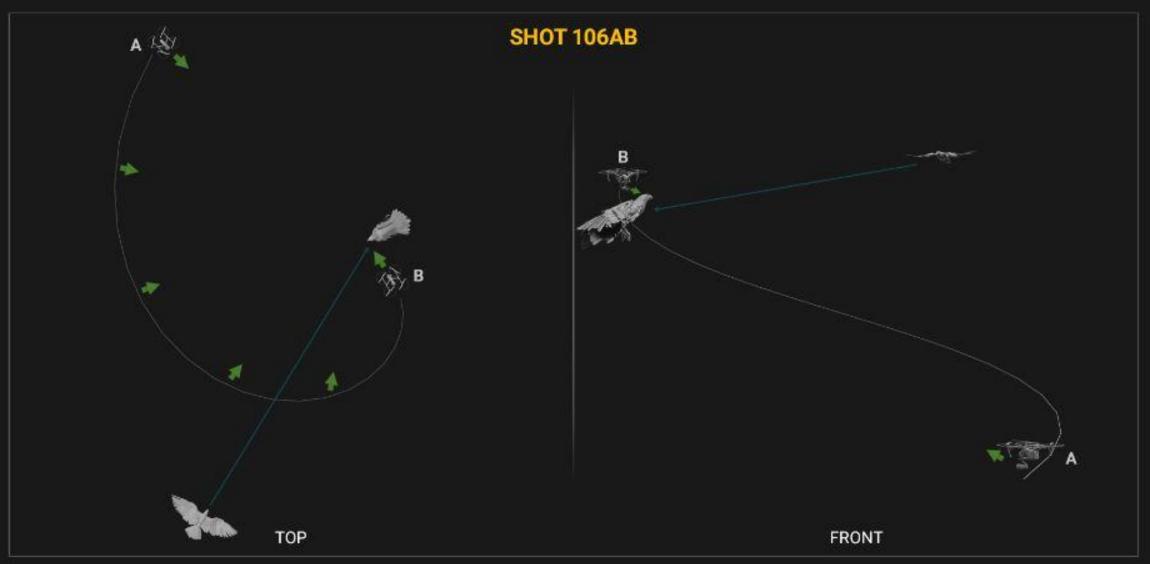

### SHOT 106A

### **EXT. NIGHT. STATE FARM ARENA - FRONT**

WS to CS, Boom Up Spiral, Facing North, Moving Counter Clockwise, Spirit approaches to land on the rooftop, triggering the Atlanta sign to light up

(1. Camera starts booming up, 2. Atlanta sign lights up, 3. Camera moves closer to lands on Spirit's CS as it lands and looks over the cityscape)

### **SHOT 106B**

**EXT. NIGHT. STATE FARM ARENA - ROOFTOP** 

(Continuation of the previous shot)