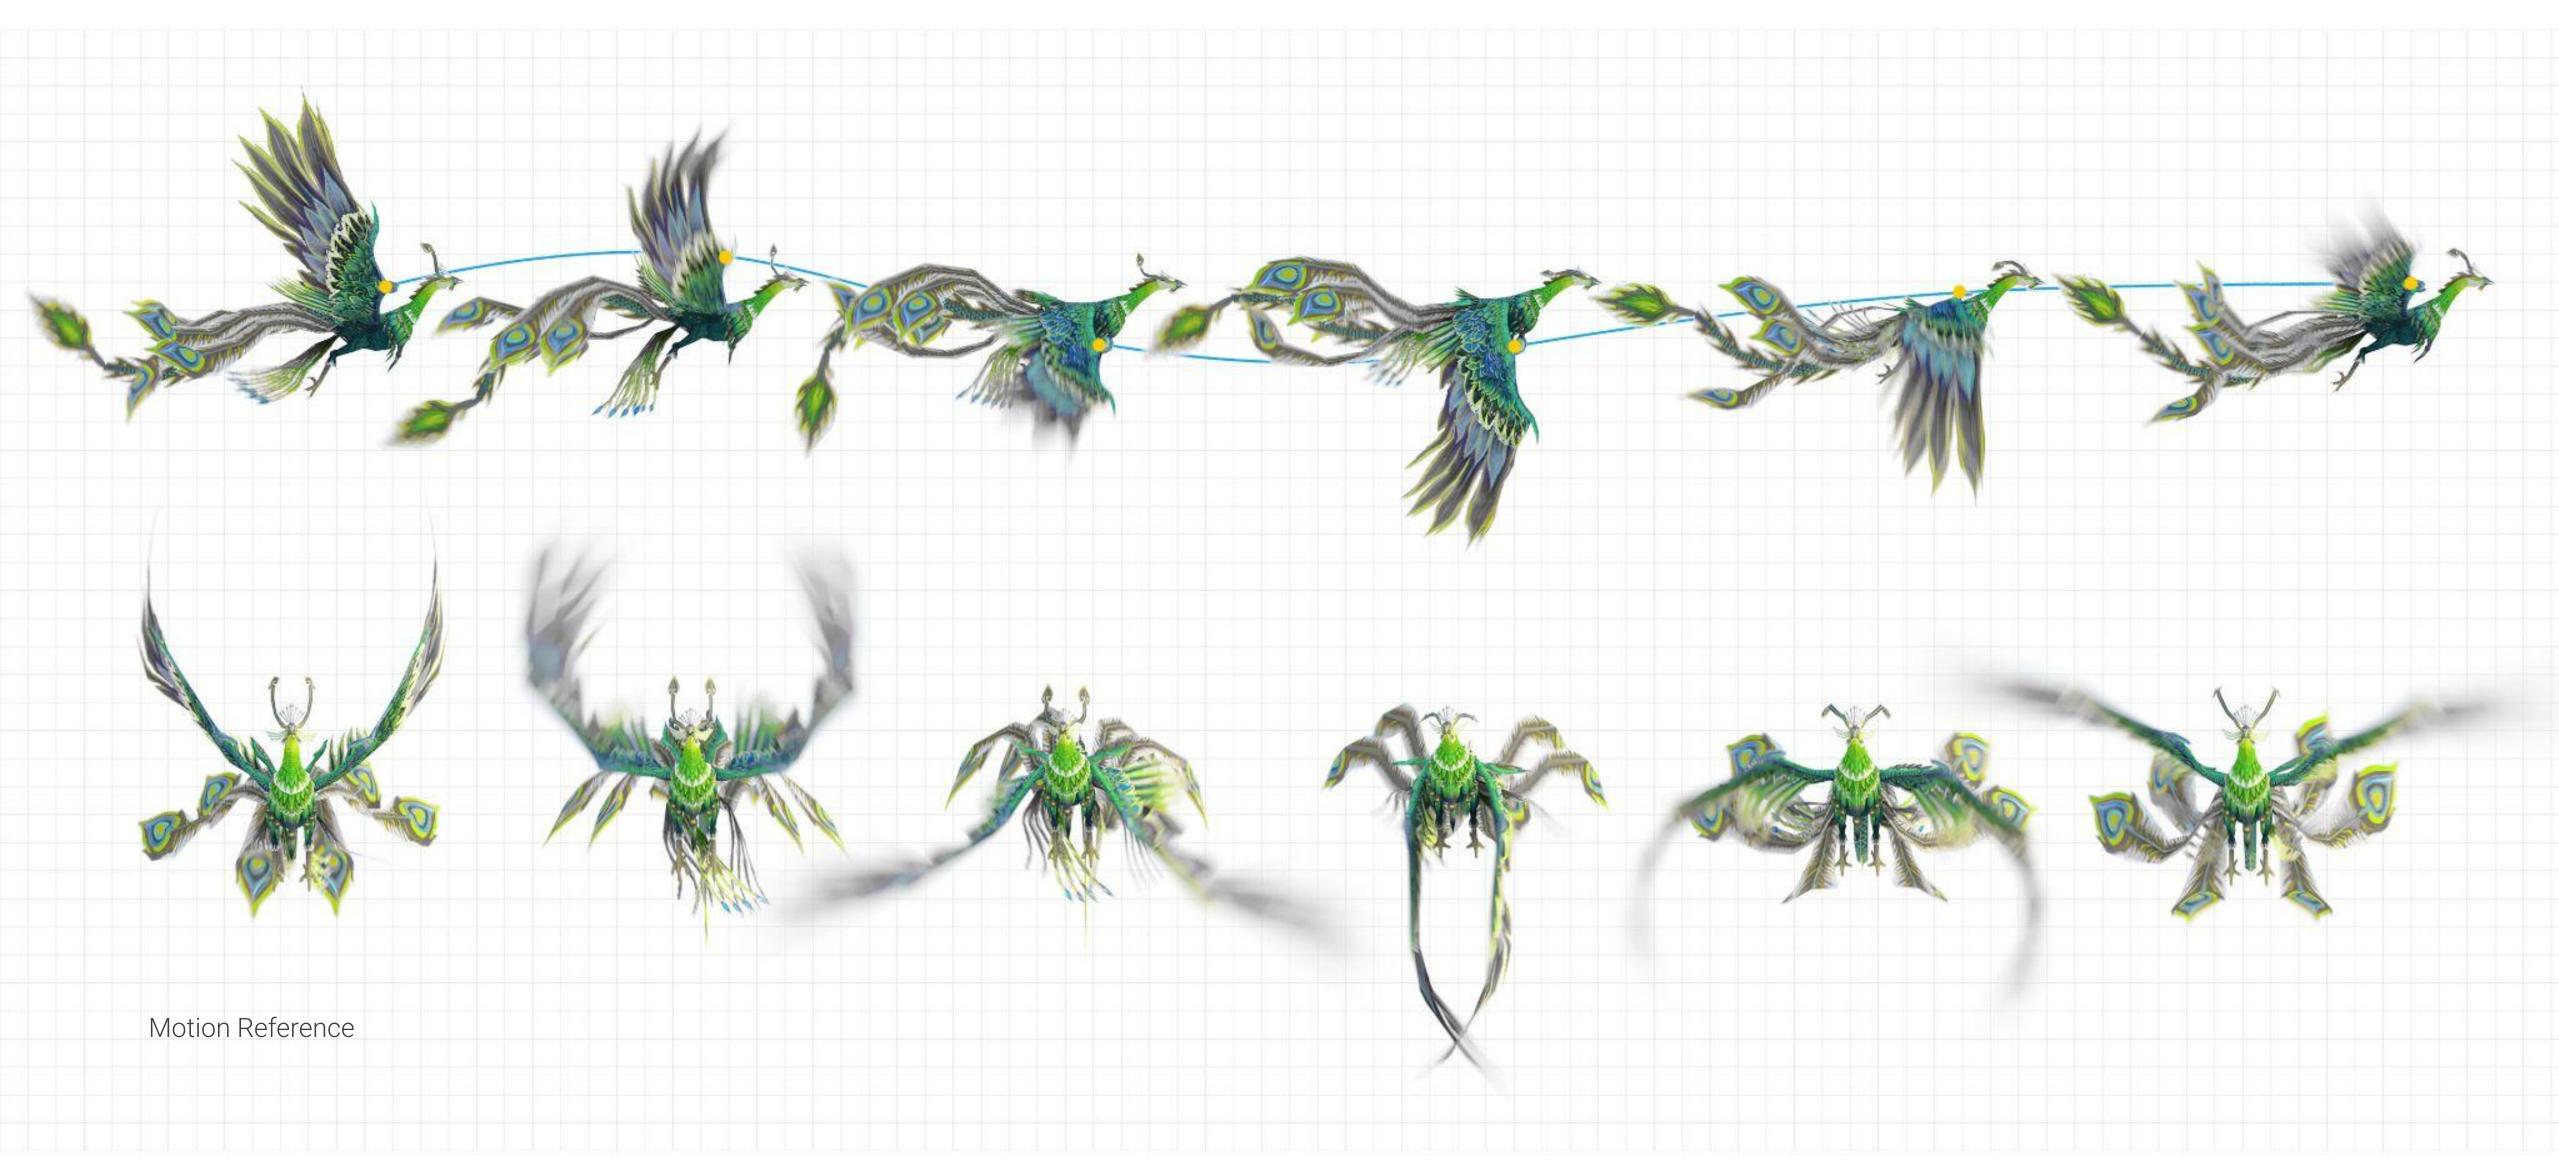

# R&D

Motion Study

Motion Test, Flying on low poly placeholder model

Spirit 3D Model

Optimized topology for easier adjustments on level of details, Switchable between lower and higher poly counts

Spirit 3D Model

# **Character Animation**

Takeoff Motion

Motion Scale Test
Variable takeoff speed options