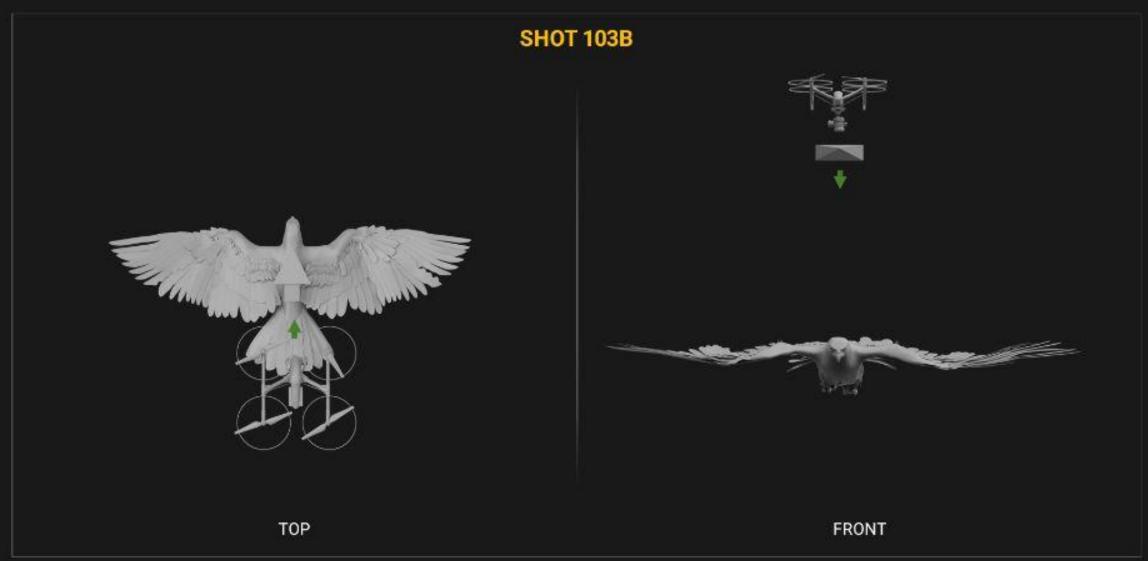

### **SHOT 103B**

### EXT. NIGHT. BESSIE BRANHAM PARK

WS, High Angle, 0 Down Bird POV, Passing the basketball court, North to South

Key Frames