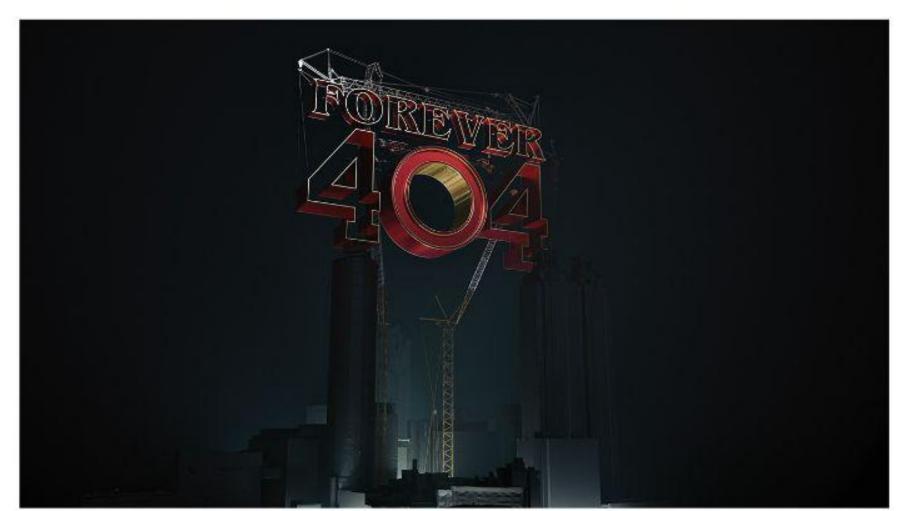

# FOREVER FOREVER 404404

# Type Design Visual Effects

### EXT. NIGHT. WESTIN PLAZA

WS, Low Angle, Locked Down, Spirit flies through the "0" of a giant Forever 404 sign near Westin Plaza Tower