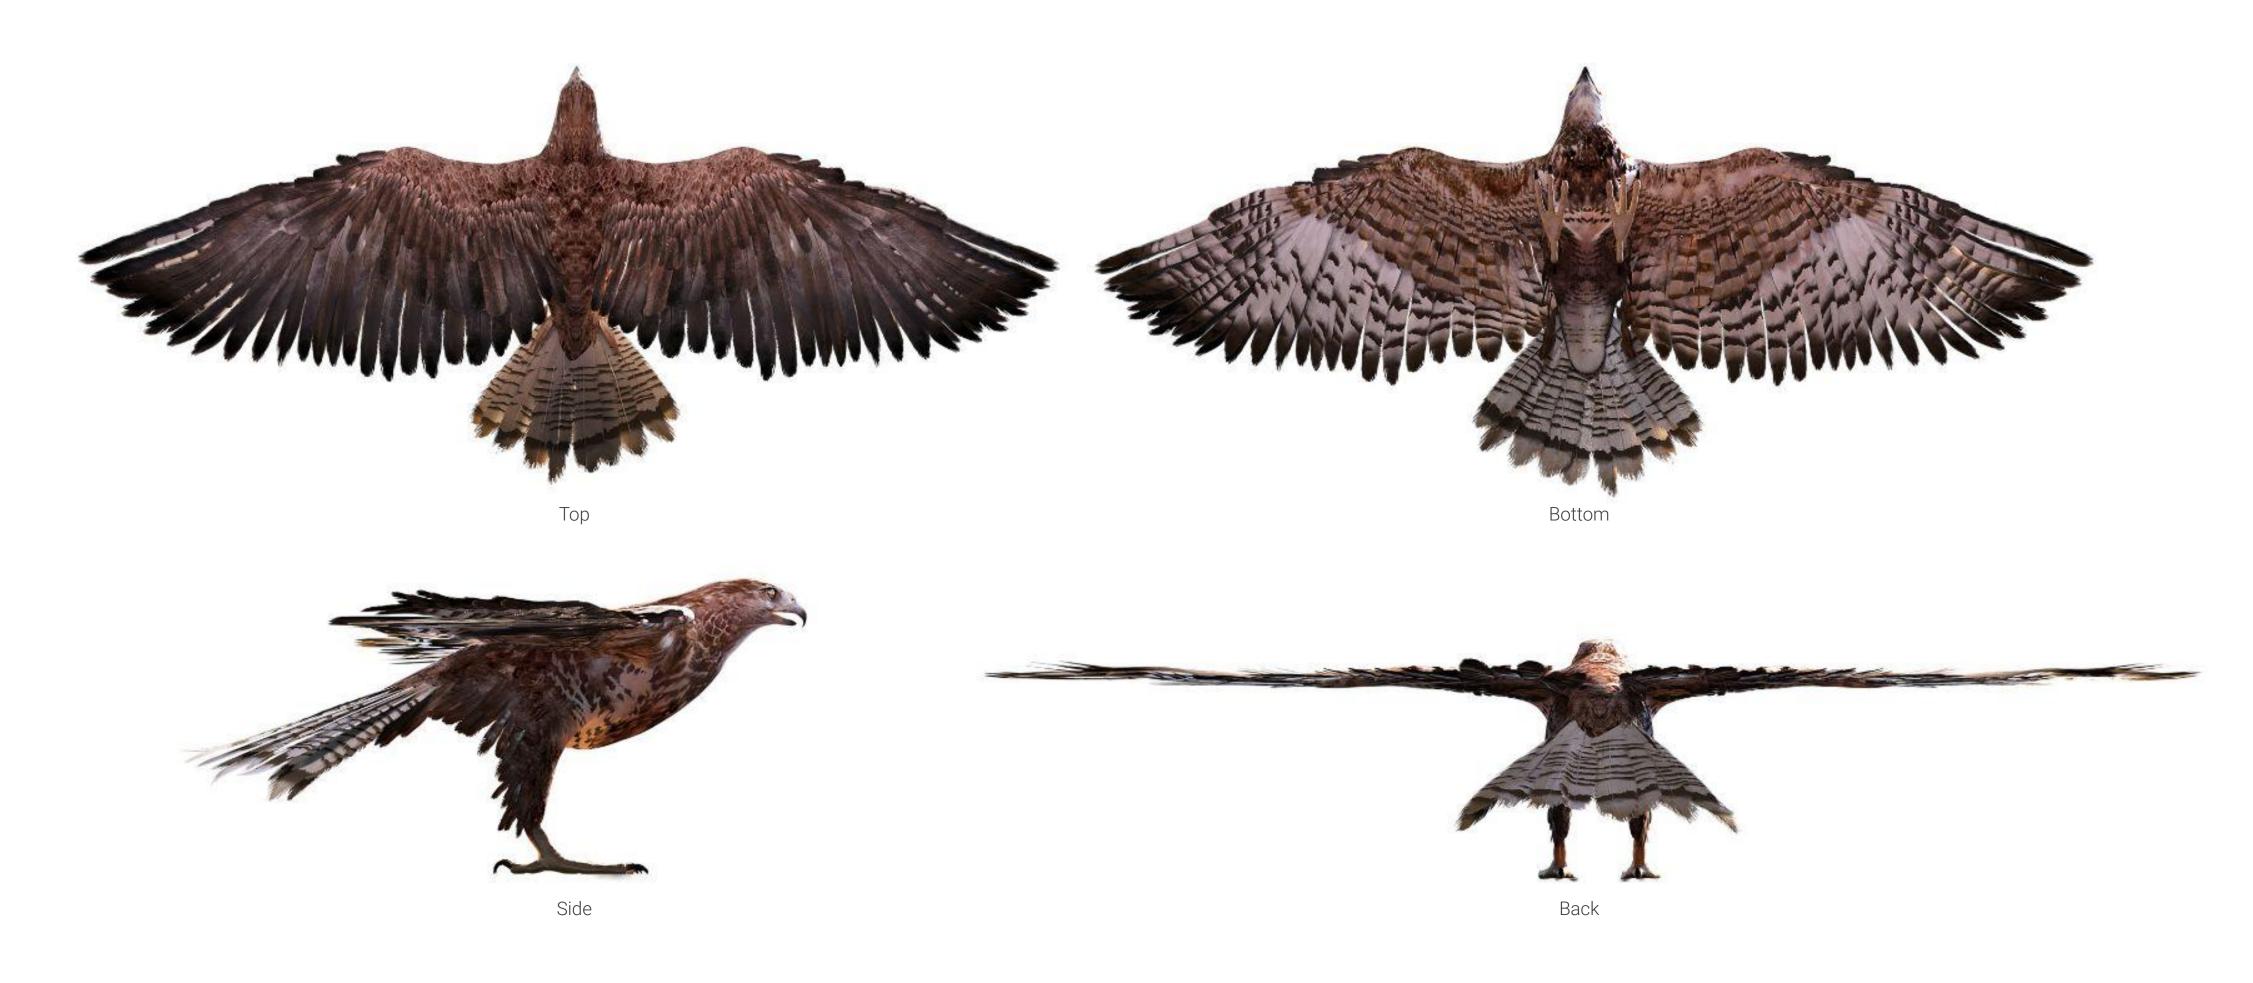

# Hawks.

1.15.2022





# **Mood Board**

Visual Approach



# R&D Form Study







High Poly Wireframe



Natural Feather Mapping





# R&D

Motion Study







Motion Test, Flying on low poly placeholder model



Spirit 3D Model



Optimized topology for easier adjustments on level of details, Switchable between lower and higher poly counts

Spirit 3D Model



Optimized topology for easier adjustments on level of details, Switchable between lower and higher poly counts

Spirit Rig





PBR Texture Mapping



Texture light reaction test

No character animation (Only light and shadows)

PBR Texture Mapping



Texture light reaction test

No character animation (Only light and shadows)

# **Character Animation**

Takeoff Motion



Motion Scale Test
Variable takeoff speed options

## **Environment**

Google Maps Reference





Google Maps overview of the key locations in red and alt options in blue

# **Environment**

Flight Simulation Map





# **Environment**

Flight Simulation Map



# **FX Light Strings**

Spirit Visual Effects











# FOREVER FOREVER 404404

# Type Design Visual Effects











# **Basketball Court**

Virtual Design