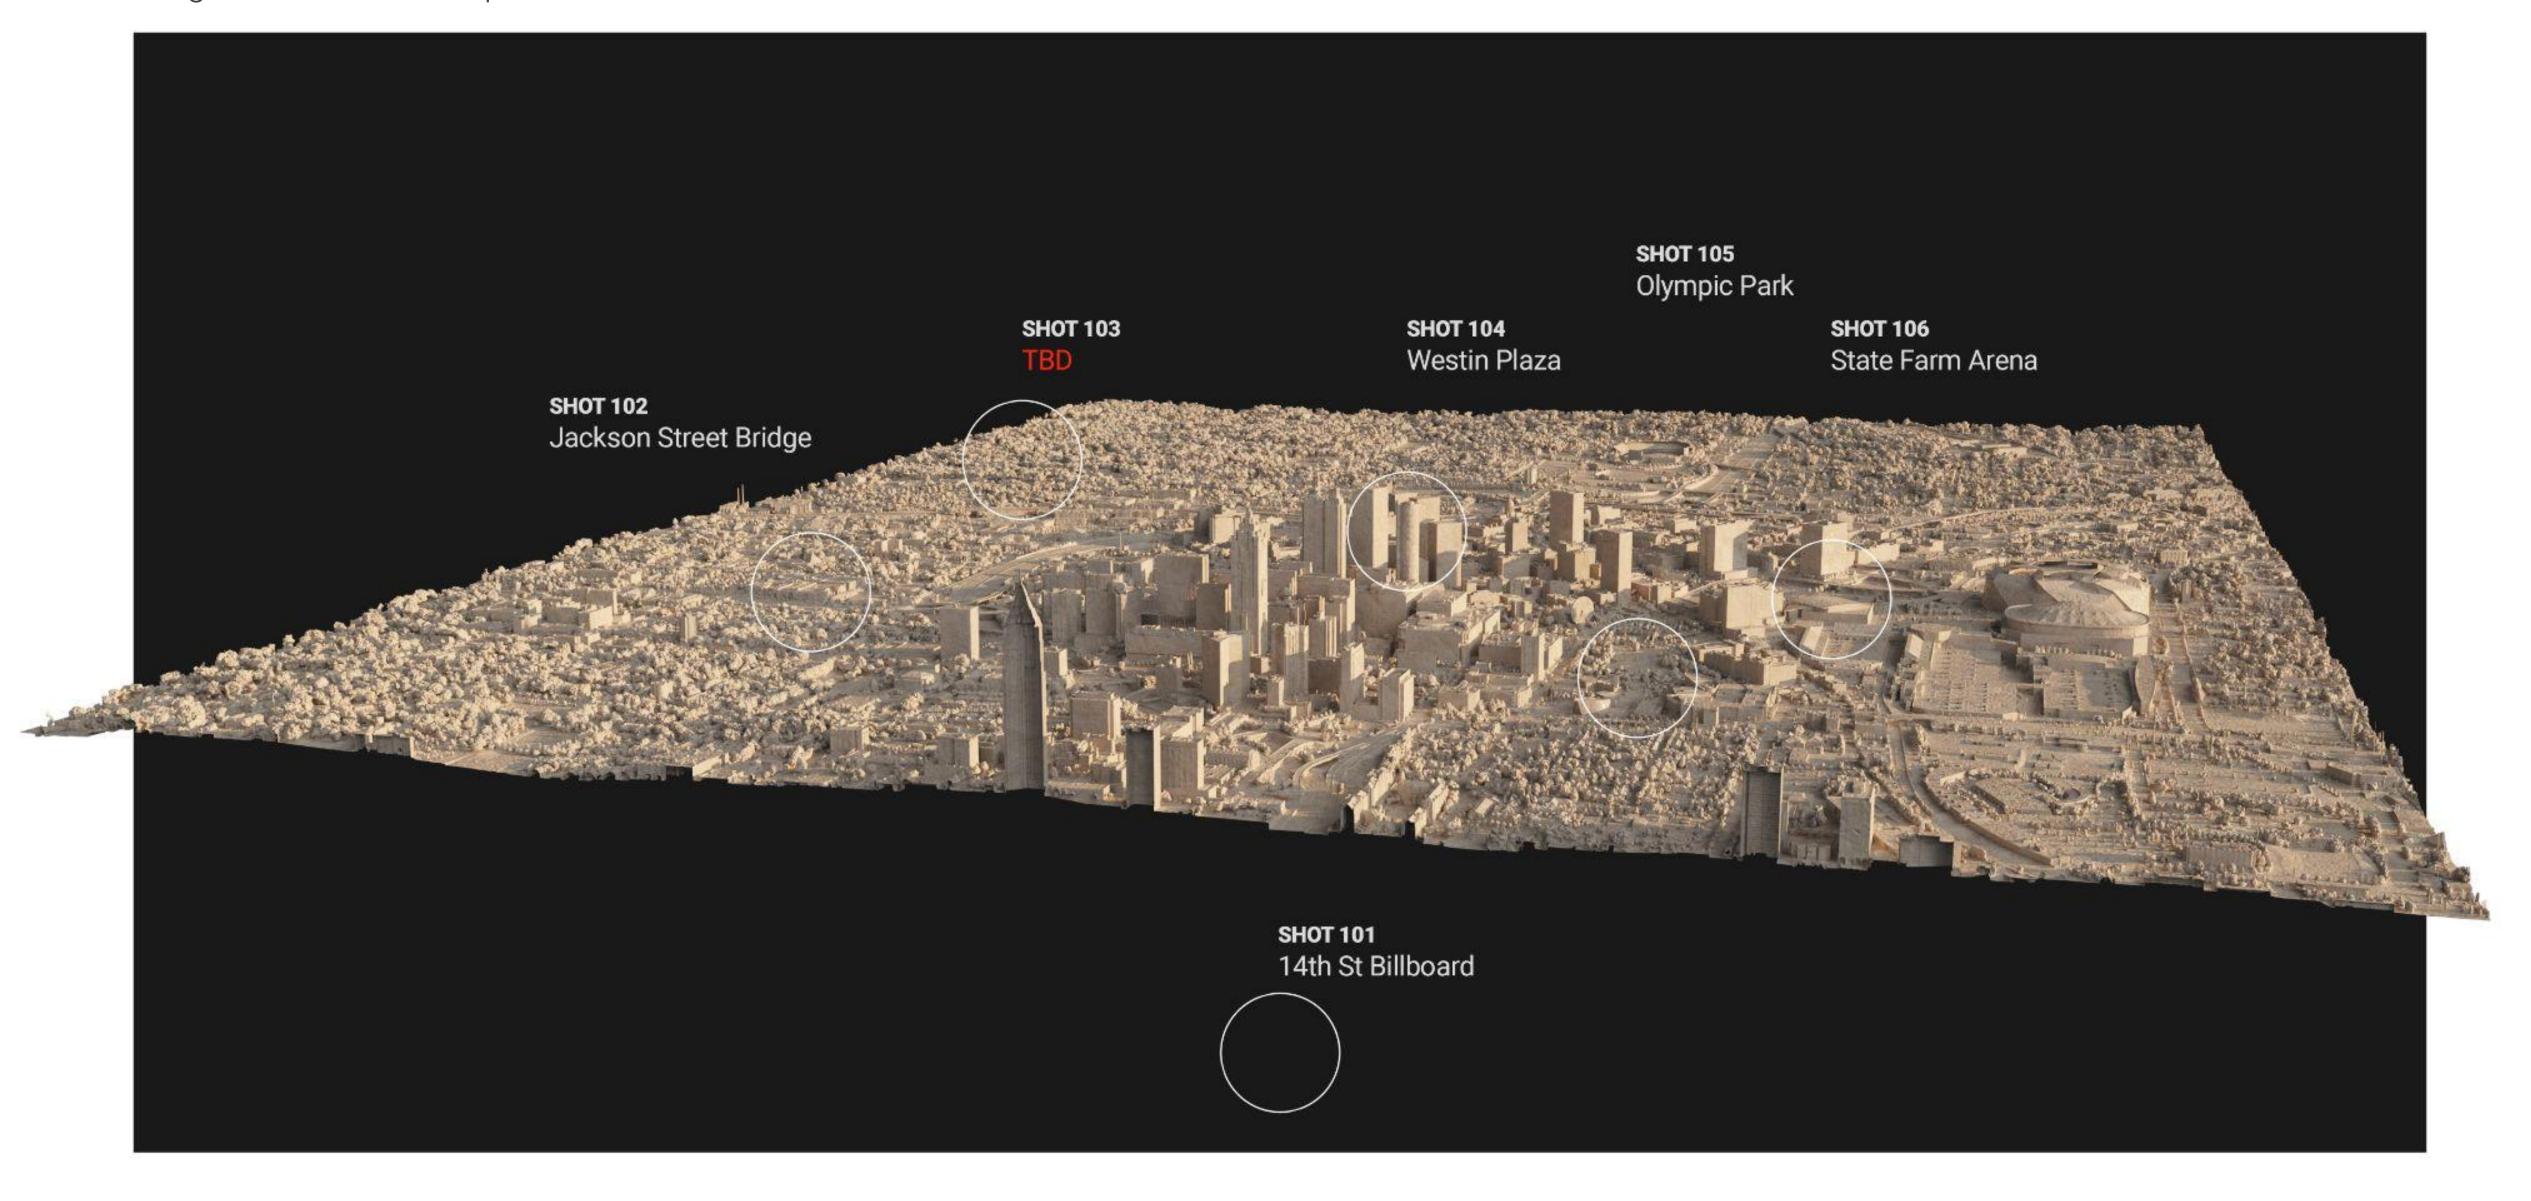

# **Opening Sequence**

Spirit Intro

Sample Shot 101
Full VFX passes & breakdown

Key Frames

### SHOT 102

EXT. NIGHT. JACKSON BRIDGE

WS, High Angle, 3/4 Tracking, North to South (Establishing the city)

Key Frames

### **SHOT 104**

### EXT. NIGHT. WESTIN PLAZA

WS, Low Angle, Locked Down, Spirit flies through the "0" of a giant Forever 404 sign near Westin Plaza Tower

### **SHOT 105**

### EXT. NIGHT. OLYMPIC PARK

WS, High Angle, 3/4 Tracking, Facing South, Moving East to West, Flying over the Olympic park, Spirit aims for the State Farm Arena

(Watchout for the background, No focus on Mercedes Benz stadium)

### SHOT 106A

### **EXT. NIGHT. STATE FARM ARENA - FRONT**

WS to CS, Boom Up Spiral, Facing North, Moving Counter Clockwise, Spirit approaches to land on the rooftop, triggering the Atlanta sign to light up

(1. Camera starts booming up, 2. Atlanta sign lights up, 3. Camera moves closer to lands on Spirit's CS as it lands and looks over the cityscape)