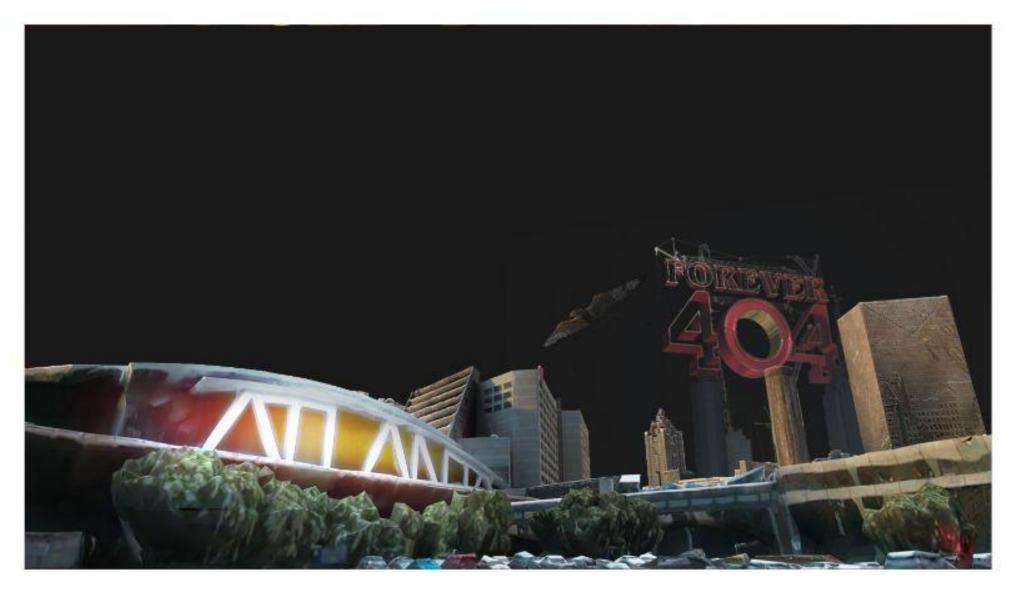

# FOREVER FOREVER 404404

### EXT. NIGHT. WESTIN PLAZA

WS, Low Angle, Locked Down, Spirit flies through the "0" of a giant Forever 404 sign near Westin Plaza Tower