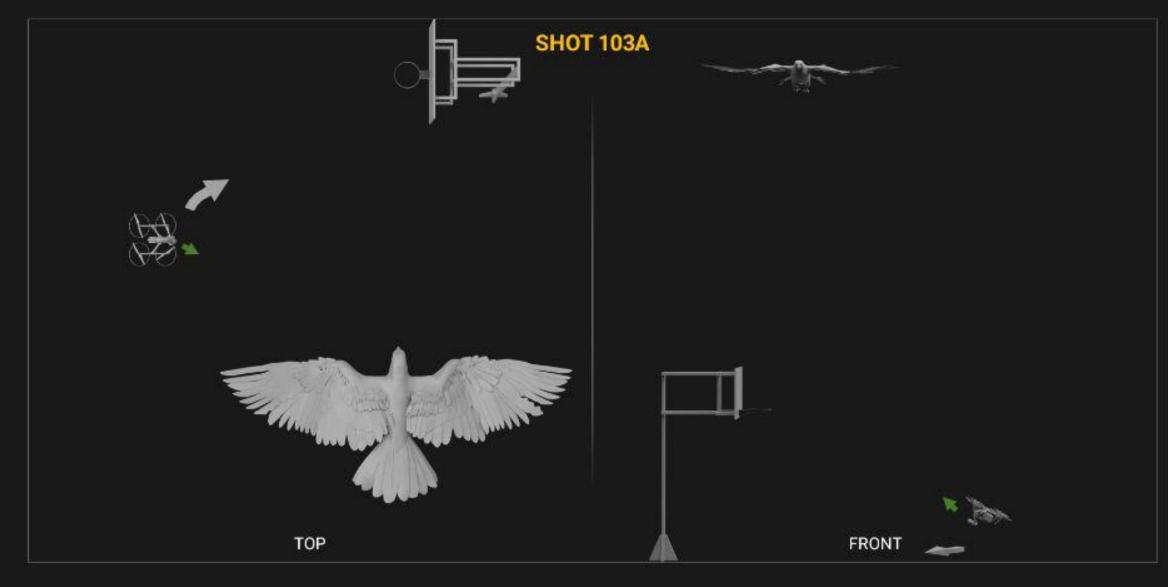

### **SHOT 103A**

### EXT. NIGHT. BESSIE BRANHAM PARK

WS, Low Angle, Slow rotation, A basketball goes through the hoop with Spirit, flying in the sky, in the background, South to North

(Capture both with and without the ball)

### **SHOT 103B**

### EXT. NIGHT. BESSIE BRANHAM PARK

WS, High Angle, 0 Down Bird POV, Passing the basketball court, North to South

Key Frames