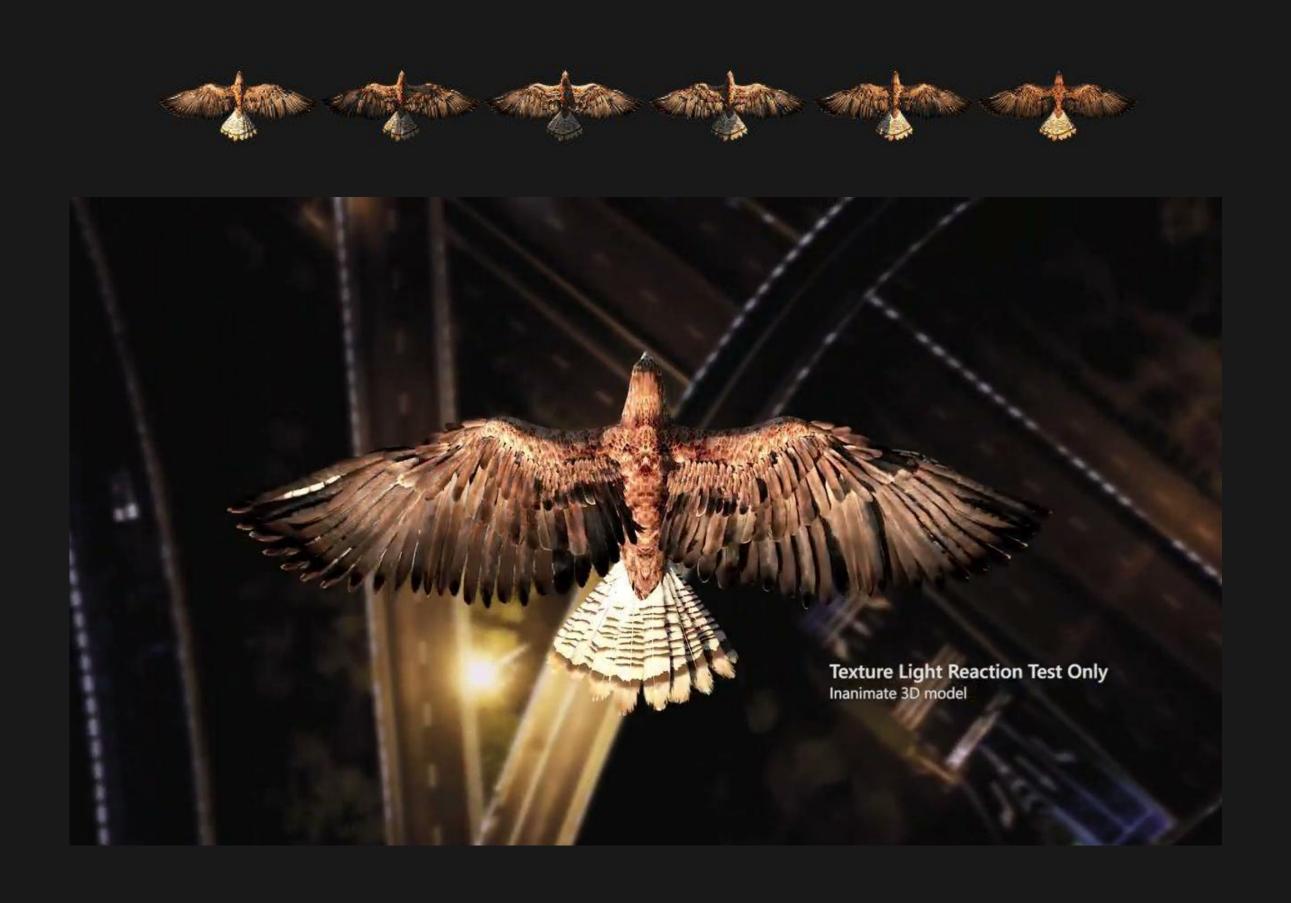

Optimized topology for easier adjustments on level of details, Switchable between lower and higher poly counts

Spirit Rig

PBR Texture Mapping

Texture light reaction test

No character animation (Only light and shadows)

PBR Texture Mapping

Texture light reaction test

No character animation (Only light and shadows)