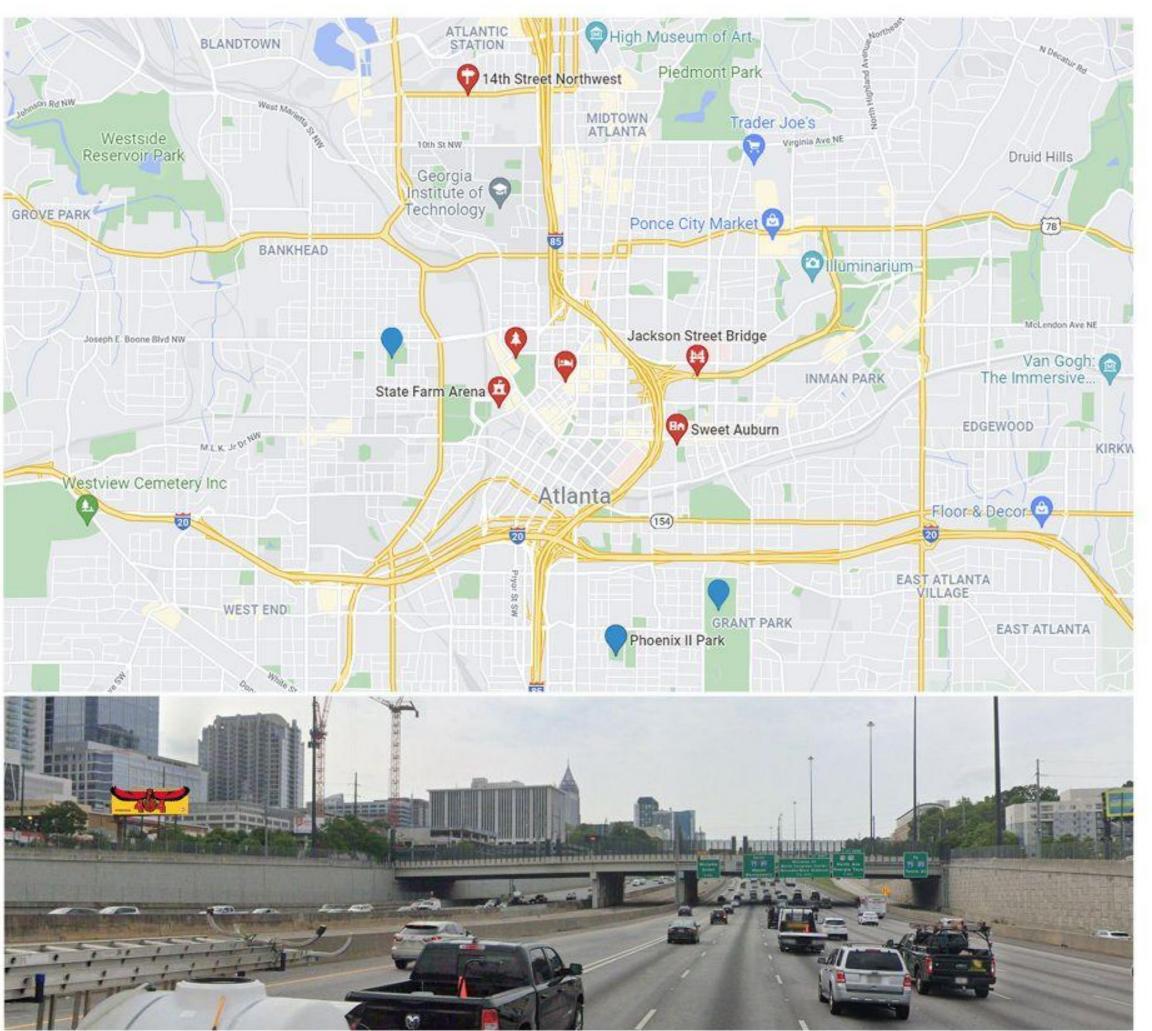

## **Environment**

Google Maps Reference

Google Maps overview of the key locations in red and alt options in blue