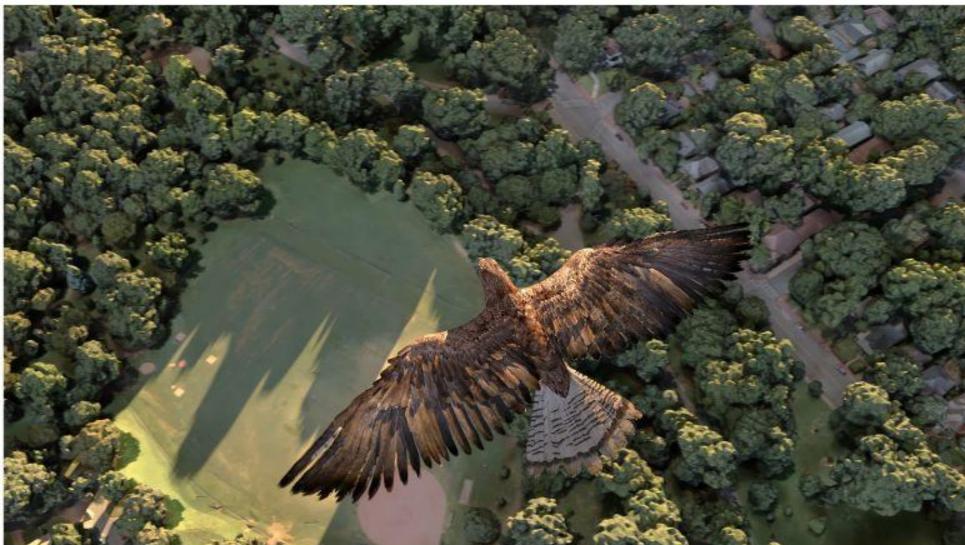

101
Full VFX passes & breakdown

Key Frames





### SHOT 101A

EXT. NIGHT. BILLBOARD.

Start. WS Dolly forward, Establishing the Forever 404 billboard within the environment/location

### **SHOT 101B**

EXT. NIGHT. BILLBOARD.

MS Dolly forward, Forever 404 billboard, Hawk's silhouette in the sky, approaching

Key Frames





### **SHOT 101C**

EXT. NIGHT. BILLBOARD.

CS, Spirit lands on the billboard, causing a mild destruction

### **SHOT 101D**

EXT. NIGHT. BILLBOARD.

WS Low Angle, Hero introduction, Spirit opens its wings as debris are falling down from the billboard

Key Frames





### **SHOT 101**

EXT. NIGHT. BILLBOARD.

WS, Hero reveal, Spirit flies off

### SHOT 102

EXT. NIGHT. JACKSON BRIDGE

WS, High Angle, 3/4 Tracking, North to South (Establishing the city)

Key Frames





### **SHOT 103A**

### EXT. NIGHT. BESSIE BRANHAM PARK

WS, Low Angle, Slow rotation, A basketball goes through the hoop with Spirit, flying in the sky, in the background, South to North

(Capture both with and without the ball)

### **SHOT 103B**

### EXT. NIGHT. BESSIE BRANHAM PARK

WS, High Angle, 0 Down Bird POV, Passing the basketball court, North to South

Key Frames





### **SHOT 104**

### EXT. NIGHT. WESTIN PLAZA

WS, Low Angle, Locked Down, Spirit flies through the "0" of a giant Forever 404 sign near Westin Plaza Tower

### **SHOT 105**

### EXT. NIGHT. OLYMPIC PARK

WS, High Angle, 3/4 Tracking, Facing South, Moving East to West, Flying over the Olympic park, Spirit aims for the State Farm Arena

(Watchout for the background, No focus on Mercedes Benz stadium)

Key Frames