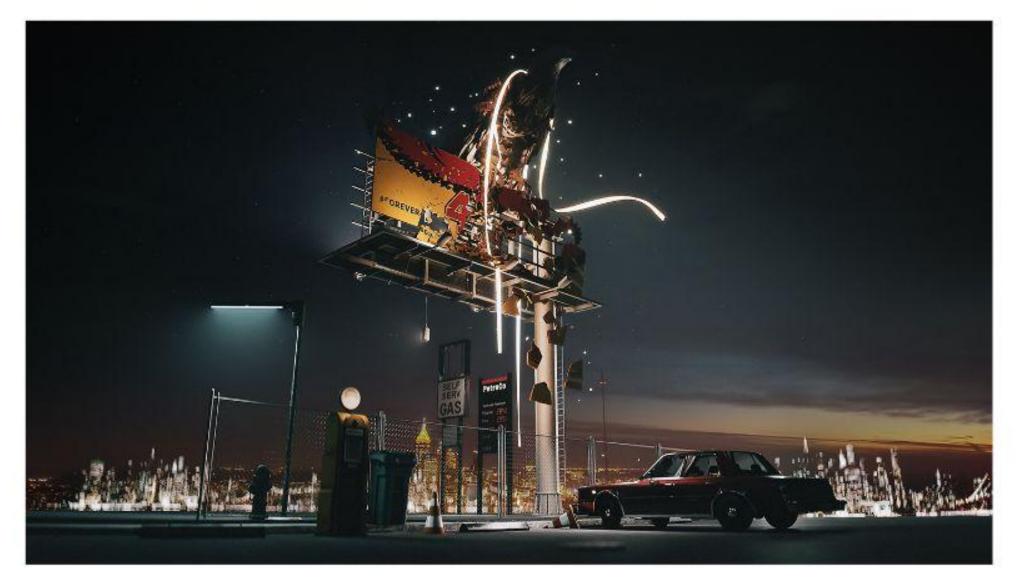

### SHOT 101A

EXT. NIGHT. BILLBOARD.

Start. WS Dolly forward, Establishing the Forever 404 billboard within the environment/location

### **SHOT 101B**

EXT. NIGHT. BILLBOARD.

MS Dolly forward, Forever 404 billboard, Hawk's silhouette in the sky, approaching

Key Frames