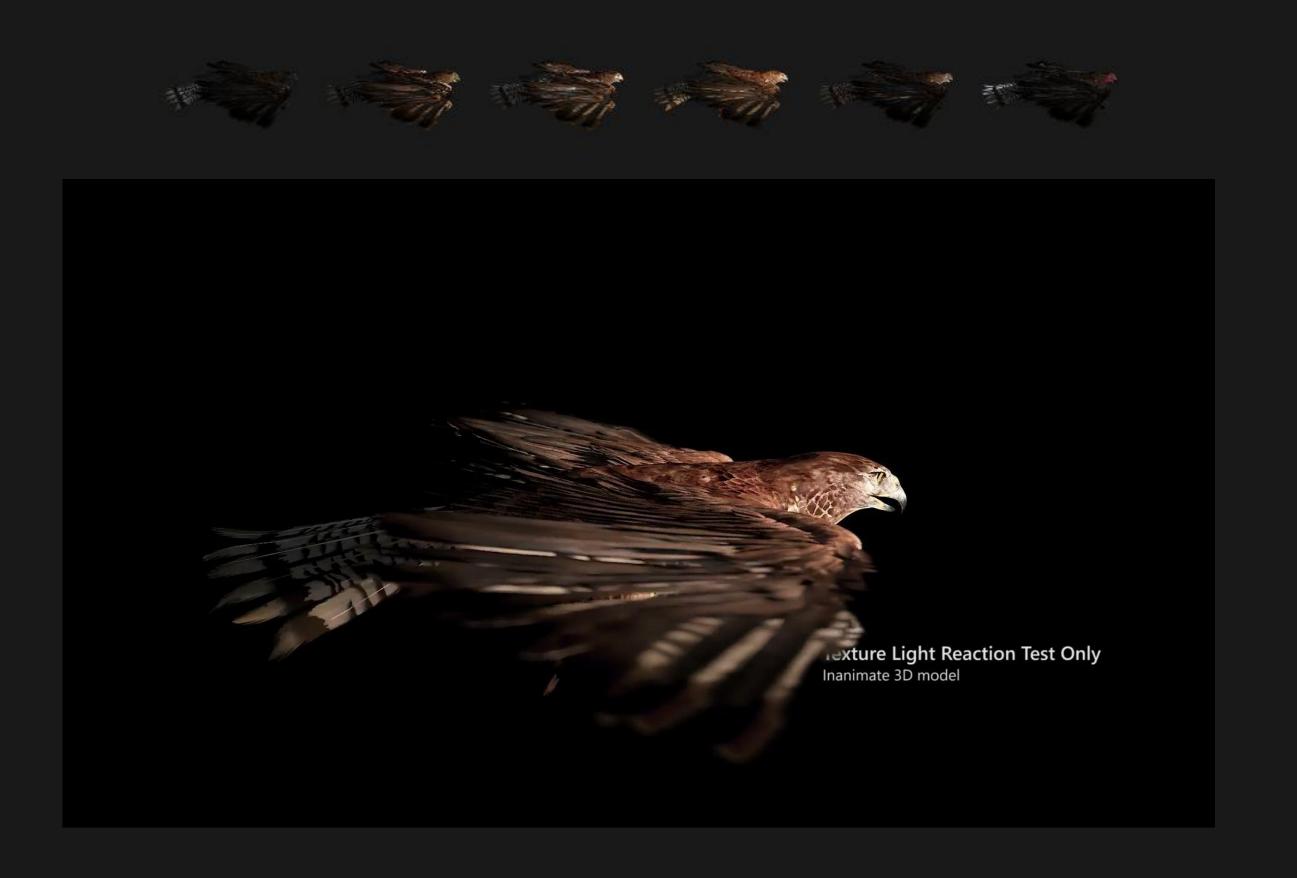

Optimized topology for easier adjustments on level of details, Switchable between lower and higher poly counts

Spirit Rig

PBR Texture Mapping

Texture light reaction test

No character animation (Only light and shadows)

PBR Texture Mapping

Texture light reaction test

No character animation (Only light and shadows)